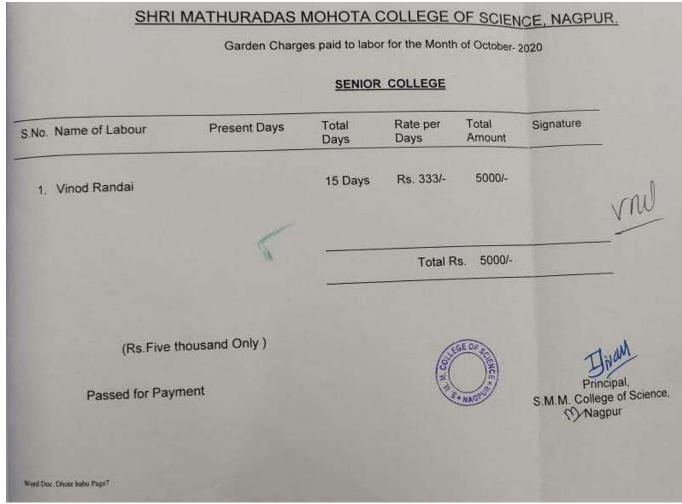

### 7.1.2 Bills as per the DVV query are given below:

2020-21

|                                                                                                                                                                                      | Nagpur Shikshan Mandal's<br>MATHURADAS MOHOTA COLLEG<br>NAGPUR<br>Sakkardara Square, Umrer Road Nagp<br>440024 Tel. : 0712-2744992 Fax : 0712-74 | ur-                                                                    |
|--------------------------------------------------------------------------------------------------------------------------------------------------------------------------------------|--------------------------------------------------------------------------------------------------------------------------------------------------|------------------------------------------------------------------------|
| President<br>Shri. A.K. Gandhl<br>Tel: 2426883                                                                                                                                       | : mohotacollege@yahoo.co.in Website : www.<br>Secretary<br>DR. HARISH RATHI<br>Tec:9730037001                                                    | mohotasci.edu.in<br>Principal<br>DR. J.R. DONTULWAR<br>Tei: 9890943225 |
| MMC23721<br>प्रति,<br>मा. अध्यक्ष,<br>नागपूर शिक्षण मंडळ,<br>नागपूर,                                                                                                                 |                                                                                                                                                  | Dt.21.1.2                                                              |
| विषय :-Electric Materials                                                                                                                                                            | च्या बिलास मजरी मिलणावारात                                                                                                                       |                                                                        |
| त्यांचे 47938 /- बील                                                                                                                                                                 | ुन्या कार्यालयाच्या Electric कामाकरिता (<br>र बोलवमयात आहो आहे.<br>काढण्यास मंजूरी देण्यात यावी. हि विनती                                        |                                                                        |
| आमच्या महाविद्यालत ज्<br>faterials आपल्या मार्गदर्शनानूसा<br>त्याचे 47938 /- बील<br>सेबत : बीलाची प्रत<br>सेबत : बीलाची प्रत<br>प्रावायं<br>श्री. म.मो.विज्ञान महाविद्यालय<br>नागपूर | ुन्या कार्यालयाच्या Electric कामाकरिता (<br>र बोलवपयात आलो आहे.<br>काढण्यास मंजूरी देण्यात यावी हि विनती                                         |                                                                        |