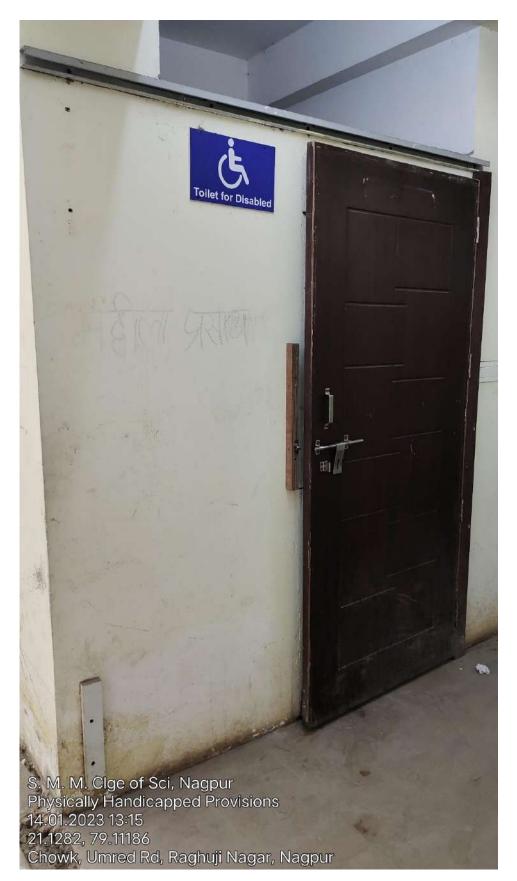

|          |         | TOTAL    | 94250-00           |
|   |               | (Twenty four Thousand Two hun                                                      | dred     |         |          | 24250=00           |
|   |               | FIFT P RS.                                                                         |          | -A      | Lithurne | ad Nursery         |
|   | Rece          | evered                                                                             | _        | roc     | LOILL W  | are restored       |

Bill



Front Garden view of Shri M. M. College of Science, Nagpur



Side Garden view of Shri M. M. College of Science, Nagpur

### 5. Disabled-friendly, barrier free environment



Chair for physically Disabled person



Ramp for physically Disabled person



Toilets for physically disabled person