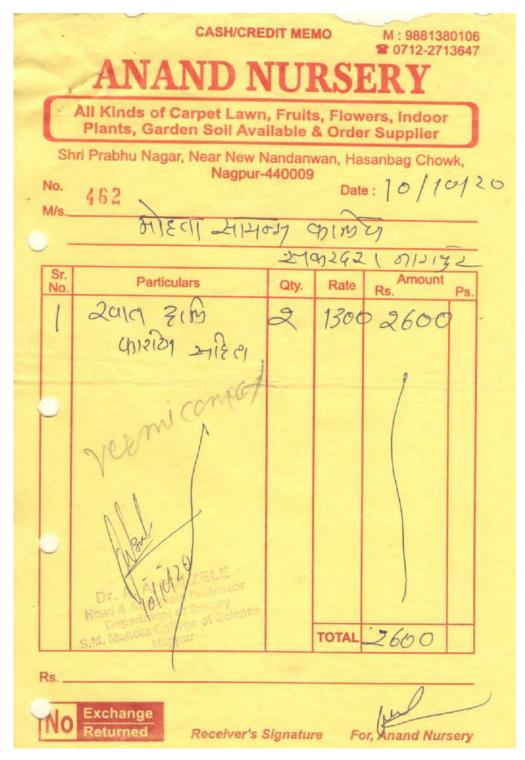

### 7.1.2 Bills as per the DVV query are given below:

2020-21

|                                                                                                                                                                                      | Nagpur Shikshan Mandal's<br>MATHURADAS MOHOTA COLLEG<br>NAGPUR<br>Sakkardara Square, Umrer Road Nagp<br>440024 Tel. : 0712-2744992 Fax : 0712-74 | ur-                                                                    |
|--------------------------------------------------------------------------------------------------------------------------------------------------------------------------------------|--------------------------------------------------------------------------------------------------------------------------------------------------|------------------------------------------------------------------------|
| President<br>Shri. A.K. Gandhl<br>Tel: 2426883                                                                                                                                       | : mohotacollege@yahoo.co.in Website : www.<br>Secretary<br>DR. HARISH RATHI<br>Tec:9730037001                                                    | mohotasci.edu.in<br>Principal<br>DR. J.R. DONTULWAR<br>Tei: 9890943225 |
| MMC23721<br>प्रति,<br>मा. अध्यक्ष,<br>नागपूर शिक्षण मंडळ,<br>नागपूर,                                                                                                                 |                                                                                                                                                  | Dt.21.1.2                                                              |
| विषय :-Electric Materials                                                                                                                                                            | च्या बिलास मजरी मिलणावारात                                                                                                                       |                                                                        |
| त्यांचे 47938 /- बील                                                                                                                                                                 | ुन्या कार्यालयाच्या Electric कामाकरिता (<br>र बोलवमयात आहो आहे.<br>काढण्यास मंजूरी देण्यात यावी. हि विनती                                        |                                                                        |
| आमच्या महाविद्यालत ज्<br>faterials आपल्या मार्गदर्शनानूसा<br>त्याचे 47938 /- बील<br>सेबत : बीलाची प्रत<br>सेबत : बीलाची प्रत<br>प्रावायं<br>श्री. म.मो.विज्ञान महाविद्यालय<br>नागपूर | ुन्या कार्यालयाच्या Electric कामाकरिता (<br>र बोलवपयात आलो आहे.<br>काढण्यास मंजूरी देण्यात यावी हि विनती                                         |                                                                        |