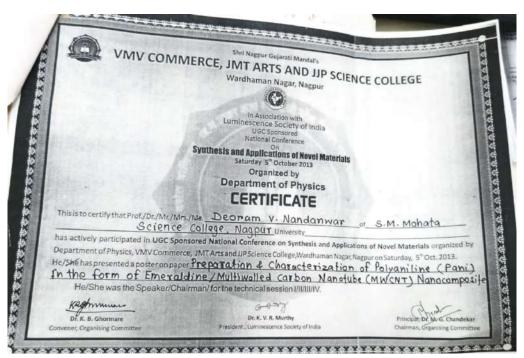

Receipt of registration

Certificate of participation

| Wardhaman In Association w UGC Sponse Synthesis and | T ARTS & JJP SCIENCE Nagar, Nagpur - 440 008 ith Luminescence Society of Incored National Conference On Applications of Novel Materia Organized by | eds B                            |
|-----------------------------------------------------|----------------------------------------------------------------------------------------------------------------------------------------------------|----------------------------------|
| (117) @                                             |                                                                                                                                                    |                                  |
| Six hundred only                                    |                                                                                                                                                    | (In Words Bank in the account of |
| Registration Fees.                                  | Thank you.                                                                                                                                         | Receives                         |