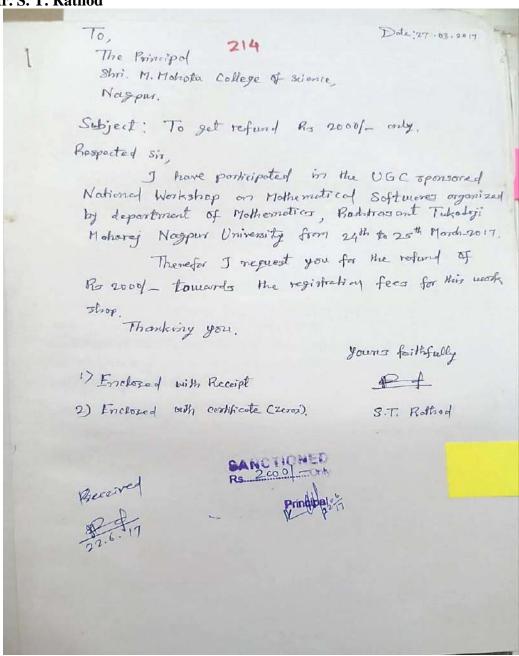

#### 1. Mr. S. T. Rathod

Application for reimbursement

Receipt towards registration

Certificate of participation