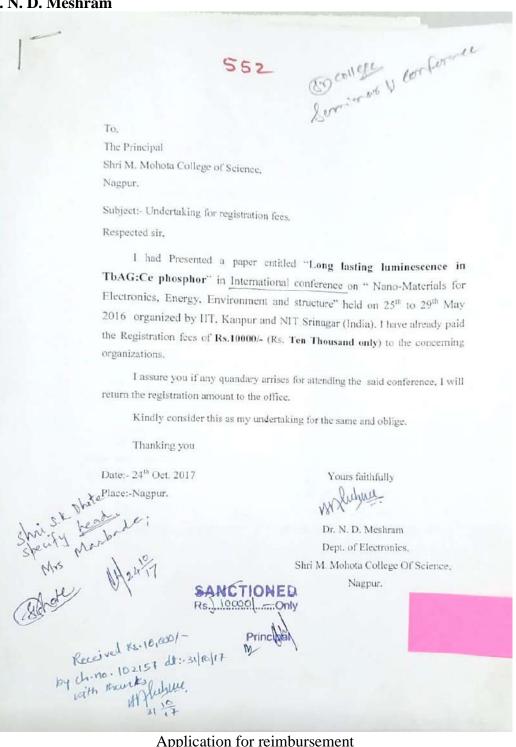

#### 2. Dr. N. D. Meshram

Application for reimbursement

| Nanotechnology for Better Living ICNBL-2016                                         | -             |
|-------------------------------------------------------------------------------------|---------------|
| No. 200 (489) DATED 28/08/16                                                        | RENCE         |
| Received from M/s: Dr. Nilesh Meshram                                               | o∈∋r Living   |
| Rupees: 10,000 (against Registration) RES  By Cash/Cheque No: Online Date: 25,03/16 | 128 05/6      |
| Rs. Tropool- WERNAME                                                                | Sucam         |
| by castinguedne no: Vivinia)                                                        | rgishatian PE |
| Rs. 10,0001- 1011E                                                                  | Signature .   |