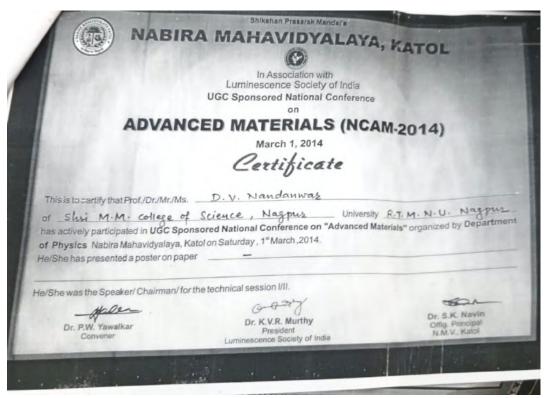

Certificate of participation

|   | SHIKS                    | SHAN PRASARAK MANDAL'    | S                          |
|---|--------------------------|--------------------------|----------------------------|
|   | NABIRA MAI               | HAVIDYALAYA, KATOL       | - 441302                   |
|   | U.G.C. Spe               | onsored National Conf    | erence                     |
|   |                          | d Material - NO          |                            |
|   | Receipt No. 143          | March 1, 2014            | Date 01/03/2014            |
| 1 | Received with thanks Rs. |                          |                            |
|   | from Dr./Shri/Smt./Ku.   | Dr. D.V. Nano            | danidar                    |
|   |                          | against registration fee | 25.                        |
|   | Cash/D.D. No.            | dated                    |                            |
|   | Rs. 400/                 |                          | MR<br>Authorised Signatory |