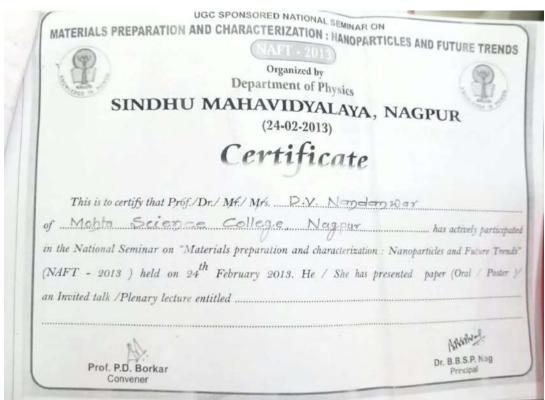

Certificate towards participation

Please go to the next page for next set of evidence.

| SINDHU MAHAVIDYALAYA  Panchpaoli, Nagpur – 440017  National Seminar  On  MATERIALS PREPARATION AND CHARACTERIZ  NANOPARTICLES AND FUTURE TRENDS  (NAFT-2013) | ATION: |
|--------------------------------------------------------------------------------------------------------------------------------------------------------------|--------|
| ved with thanks from Shree/Mr./Mrs. Dv. D. V. Name. Showi. M. Mohafa College of Science                                                                      |        |
| sum of Rs. four hundred by Cash/Cheque/D.D. No.                                                                                                              |        |
| vards participation in UGC Sponsored National Seminar on Mate naracterization: Nanoparticles and Future Trends held on 24 <sup>th</sup> February 2013        |        |