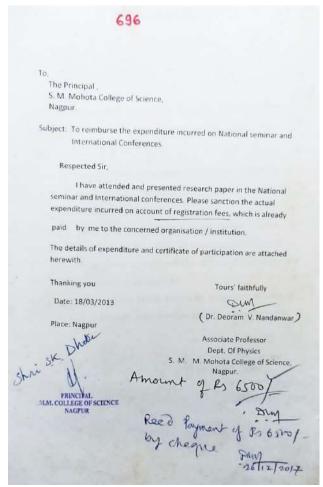

Receipt of registration

Certificate of participation

Application for reimbursement

Registration receipt

| 1 | UGC Sponsored                                                                                                                                                                                                                                                                                                                                                                                                                                                                                                                                                                                                                                                                                                                                                                                                                                                                                                                                                                                                                                                                                                                                                                                                                                                                                                                                                                                                                                                                                                                                                                                                                                                                                                                                                                                                                                                                                                                                                                                                                                                                                                                  |
|---|--------------------------------------------------------------------------------------------------------------------------------------------------------------------------------------------------------------------------------------------------------------------------------------------------------------------------------------------------------------------------------------------------------------------------------------------------------------------------------------------------------------------------------------------------------------------------------------------------------------------------------------------------------------------------------------------------------------------------------------------------------------------------------------------------------------------------------------------------------------------------------------------------------------------------------------------------------------------------------------------------------------------------------------------------------------------------------------------------------------------------------------------------------------------------------------------------------------------------------------------------------------------------------------------------------------------------------------------------------------------------------------------------------------------------------------------------------------------------------------------------------------------------------------------------------------------------------------------------------------------------------------------------------------------------------------------------------------------------------------------------------------------------------------------------------------------------------------------------------------------------------------------------------------------------------------------------------------------------------------------------------------------------------------------------------------------------------------------------------------------------------|
| 1 | II <sup>nd</sup> World Congress for Man & Nature - 2012 on "Global Change: Impact on Biodiversity, Culture & Technology"  Organised By "Sevadal Mahila Mahavidyalaya"  Sakkardara Chowk, Umrer Road Nagur.  on 3rd, 4th, 5th November 2012                                                                                                                                                                                                                                                                                                                                                                                                                                                                                                                                                                                                                                                                                                                                                                                                                                                                                                                                                                                                                                                                                                                                                                                                                                                                                                                                                                                                                                                                                                                                                                                                                                                                                                                                                                                                                                                                                     |
| 1 | This is to certify that Prof. / Dr. / Mrs. / Ms. D. Y. Nandanway of Mahata Society Separation actively participated in UGC Sponsored. Ilind World Congress for Man 8 Nature -2012 on "Global Change: Spans." User Read Biodiversity. Culture 8 Technology". Organized by Seradal Staffile Maharidyalaya, Sakkardara Square. User Read Staffile Maharidyalaya, Sakkardara Staffile Maharidyalaya, Sakkardara Staffil |
| 1 | of the December 2012 at Hotel Cellus                                                                                                                                                                                                                                                                                                                                                                                                                                                                                                                                                                                                                                                                                                                                                                                                                                                                                                                                                                                                                                                                                                                                                                                                                                                                                                                                                                                                                                                                                                                                                                                                                                                                                                                                                                                                                                                                                                                                                                                                                                                                                           |