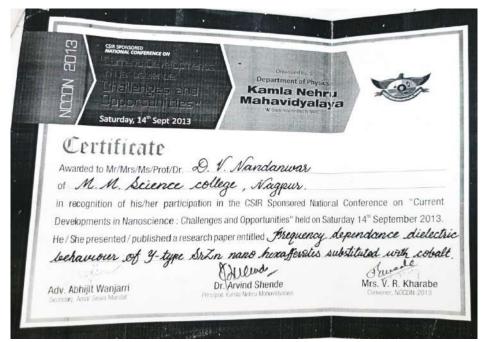

Receipt of registration

Certificate of participation

| anaan war               |                          |                                   |
|-------------------------|--------------------------|-----------------------------------|
|                         | "Durrent<br>Developments | New!                              |
| 1/                      | in Nanoscience:          | Organized by :                    |
| SHI SPONSORED           |                          | Department of Physics             |
| CONFERENCE ON           | Opportunities" /         | Kamla Nehru Mahavidyalaya, Nagpur |
| ANGESTS STATES          |                          |                                   |
| pt No. : 152            |                          | Date: 12/8/2013                   |
| A second the shoot less | from Dr. D.              | J. Mandanwas                      |
| eived with thanks       | Ironi Jo                 |                                   |
| #ilege ₩ . IV           | college of               | Sci NUTTU                         |
| Gen                     | en hundred               | Cash/Cheque/D.D. No.              |
| sum of Rs               | 071 00-17-10             |                                   |
| / Bank                  |                          | Branch                            |
| 1                       |                          | - 6                               |
| / towards the Registra  | tion Fee for NCCDN-2013. | - 1 to                            |
| 1                       |                          | Convener / Secretar               |
| F 700                   |                          | NCCDN-2013                        |
|                         |                          |                                   |
|                         |                          |                                   |
|                         |                          |                                   |