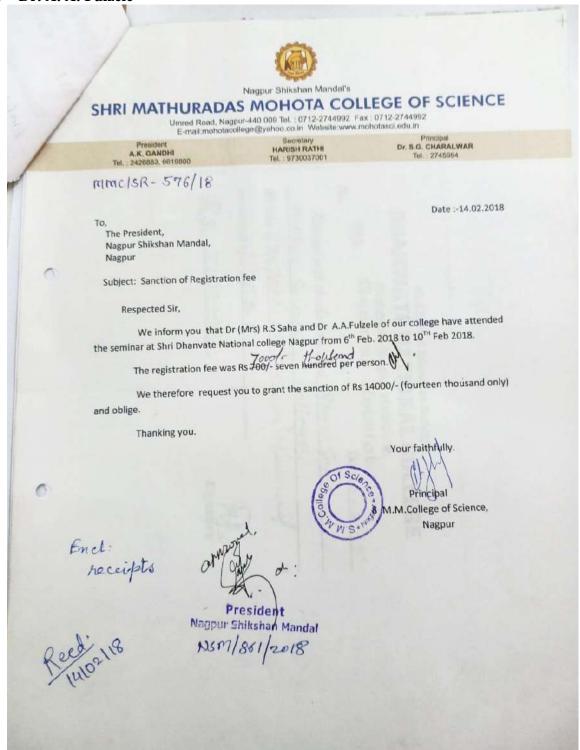

**6.3.2:** e-copies of letter/s indicating financial assistance and list of teachers (as per DVV query) receiving financial support for selected names during respective years are given below: