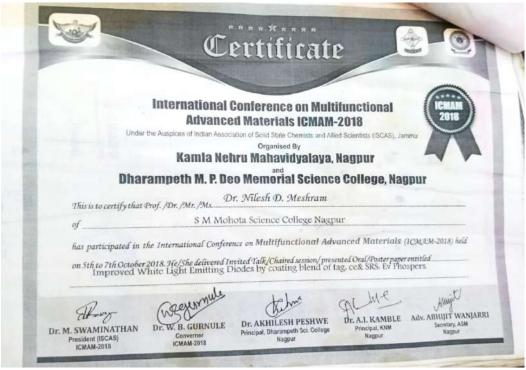

#### 2. Dr. N. D. Meshram

Application for reimbursement

| Nanotechnology for Better Living ICNBL-2016                                         | -             |
|-------------------------------------------------------------------------------------|---------------|
| No. 200 (489) DATED 28/08/16                                                        | RENCE         |
| Received from M/s: Dr. Nilesh Meshram                                               | o∈∋r Living   |
| Rupees: 10,000 (against Registration) RES  By Cash/Cheque No: Online Date: 25,03/16 | 128 05/6      |
| Rs. Tropool- WERNAME                                                                | Sucam         |
| by castinguedne no: Vivinia)                                                        | rgishatian PE |
| Rs. 10,0001- 1011E                                                                  | Signature .   |