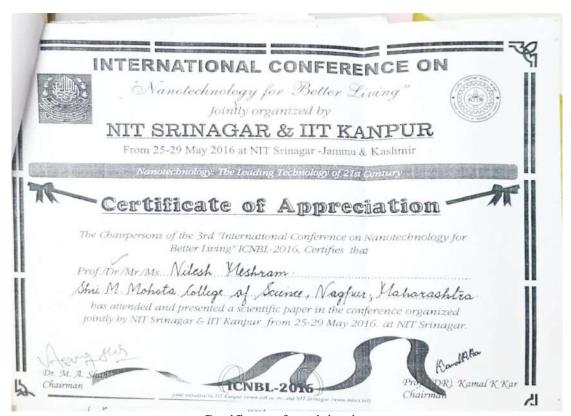

#### 2. Dr. N. D. Meshram

Application for reimbursement

| Nanotechnology for Better Living ICNBL-2016                                         | -             |
|-------------------------------------------------------------------------------------|---------------|
| No. 200 (489) DATED 28/08/16                                                        | RENCE         |
| Received from M/s: Dr. Nilesh Meshram                                               | o∈∋r Living   |
| Rupees: 10,000 (against Registration) RES  By Cash/Cheque No: Online Date: 25,03/16 | 128 05/6      |
| Rs. Tropool- WERNAME                                                                | Sucam         |
| by castinguedne no: Vivinia)                                                        | rgishatian PE |
| Rs. 10,0001- 1011E                                                                  | Signature .   |