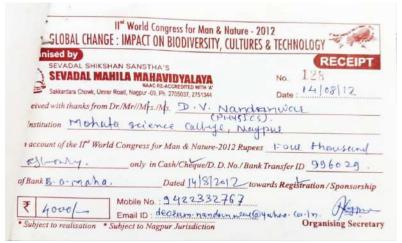

Receipt of registration

Certificate of participation

Application for reimbursement

Registration receipt

| 1 | UGC Sponsored                                                                                                                                                                                                                                                                                                                                                                                                                                                                                                                                                                                                                                                                                                                                                                                                                                                                                                                                                                                                                                                                                                                                                                                                                                                                                                                                                                                                                                                                                                                                                                                                                                                                                                                                                                                                                                                                                                                                                                                                                                                                                                                  |
|---|--------------------------------------------------------------------------------------------------------------------------------------------------------------------------------------------------------------------------------------------------------------------------------------------------------------------------------------------------------------------------------------------------------------------------------------------------------------------------------------------------------------------------------------------------------------------------------------------------------------------------------------------------------------------------------------------------------------------------------------------------------------------------------------------------------------------------------------------------------------------------------------------------------------------------------------------------------------------------------------------------------------------------------------------------------------------------------------------------------------------------------------------------------------------------------------------------------------------------------------------------------------------------------------------------------------------------------------------------------------------------------------------------------------------------------------------------------------------------------------------------------------------------------------------------------------------------------------------------------------------------------------------------------------------------------------------------------------------------------------------------------------------------------------------------------------------------------------------------------------------------------------------------------------------------------------------------------------------------------------------------------------------------------------------------------------------------------------------------------------------------------|
| 1 | II <sup>nd</sup> World Congress for Man & Nature - 2012 on "Global Change: Impact on Biodiversity, Culture & Technology"  Organised By "Sevadal Mahila Mahavidyalaya"  Sakkardara Chowk, Umrer Road Nagur.  on 3rd, 4th, 5th November 2012                                                                                                                                                                                                                                                                                                                                                                                                                                                                                                                                                                                                                                                                                                                                                                                                                                                                                                                                                                                                                                                                                                                                                                                                                                                                                                                                                                                                                                                                                                                                                                                                                                                                                                                                                                                                                                                                                     |
| 1 | This is to certify that Prof. / Dr. / Mrs. / Ms. D. Y. Nandanway of Mahata Society Separation actively participated in UGC Sponsored. Ilind World Congress for Man 8 Nature -2012 on "Global Change: Spans." User Read Biodiversity. Culture 8 Technology". Organized by Seradal Staffile Maharidyalaya, Sakkardara Square. User Read Staffile Maharidyalaya, Sakkardara Staffile Maharidyalaya, Sakkardara Staffil |
| 1 | of the December 2012 at Hotel Cellus                                                                                                                                                                                                                                                                                                                                                                                                                                                                                                                                                                                                                                                                                                                                                                                                                                                                                                                                                                                                                                                                                                                                                                                                                                                                                                                                                                                                                                                                                                                                                                                                                                                                                                                                                                                                                                                                                                                                                                                                                                                                                           |