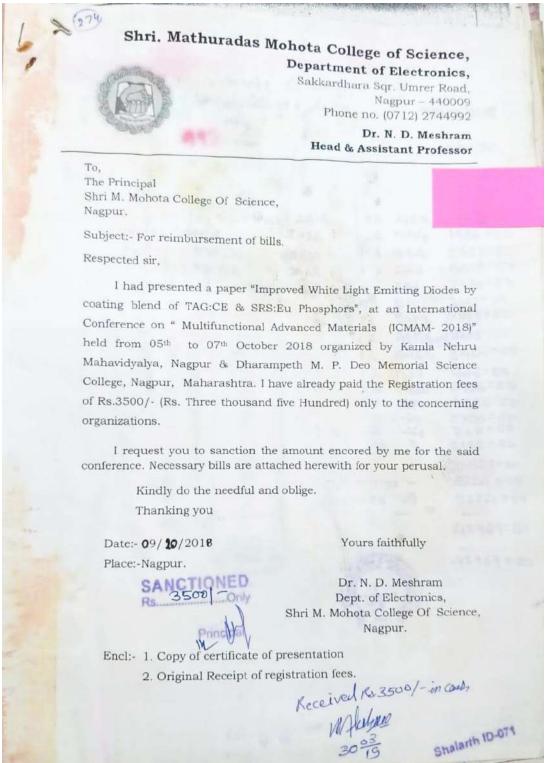

**6.3.2:** e-copies of letter/s indicating financial assistance and list of teachers (as per DVV query) receiving financial support for selected names during respective years are given below: