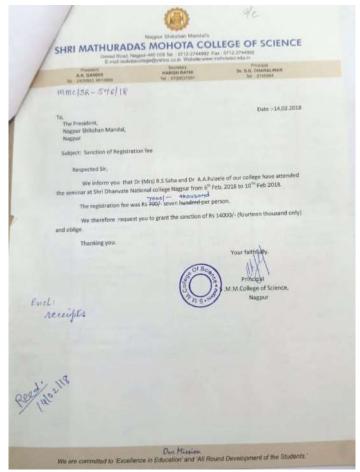

TIONED yours sincerely. yours sincerely Medded will be so in Feb 2018, Principal Dr R. s- sorry)

Alter for ottending the seminar

Application for attending the seminar



| -                                            |                 |
|----------------------------------------------|-----------------|
| AANWATE NATIO  Congress Nagar, I  General Re | NAL COLLEGE     |
| Received with thanks from Shri_R             | Date C 2 15     |
| Mohta Science Col                            | Ma Saha<br>Nego |
| the sum of Rs. 7000 = 00 ( Selve             | en Heusund      |
| on account of F.D.P.                         | _               |
| Rs. 7000=00                                  | Signature       |
|                                              |                 |

# Registration receipt



Letter for reimbursement



#### 15. Dr. A. A. Fulzele



Letter from the principal forwarded to management for approval



#### 2018-2019

#### 1. Dr. N. D. Meshram



Application for reimbursement



# national Conference on Multifunctional Advanced Materials 5-7th October 2018 Organized by Kamla Nehru Mahavidyalaya, Nagpur - 440024 & Dharampeth M.P. Deo Memorial Science College, Nagpur Date: 29/09/2018 Received with thanks from Dr/ Mr. Ms. Mrs. Nilesh D. Meshrum & sum of Rs. Three thousand five hundred only (Rs. 3500 f only) towards ICMAM-2018 by Cash/DD/Cheque cush Bank Amount 3500 bate 29/09/2018 as Registration Fee/Advertisement. Convenor / Secretary, ICMAM-2018 Kamla Nehru Mahavidyalaya Nagpur - 440024 (MS) India.

# Registration receipt



Certificate of participation



# 2. Dr.