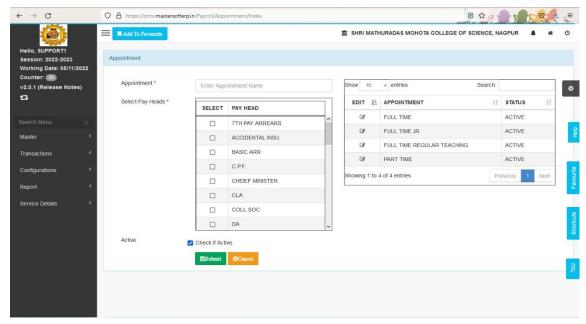

## 6.2.2 Screenshots of user interfaces of

- (1) Administration
- (2) Finance and Accounts
- (3) Student Admission and Support
- (4) Examination for 2021-22

reflecting the name of the college are provided below:

### 1. Administration

Screenshots showing various administrative activities performed using CIMS.

Name of the college ▲ Not secure | cims.mastersofterp.in/User/Index natic save enabled. 🔑 A<sup>h</sup> to ☆ 🛈 🙎 ■ SHRI MATHURADAS MOHOTA COLLEGE OF SCIENCE, NAGPUR  $\equiv$ **(b)** Session: 2022-2023 Recent Activity 2747 120 Counter: 25 13/02/2023-13:36:21-103.229.26.2 STUDENT TC-UPDATE FEMALE 09/02/2023-18:53:17-103.229.26.2 ta 🖪 1106 1641 ORDER GENERATION-UPDATE G ORDER GENERATION-UPDATE ♣ AUTHORIZATION OTHER STUDENTS 09/02/2023-18:05:51-103.229.26.2
 ORDER GENERATION-UPDATE swayam Login ID : Support1@NSM.COM **™**ACADEMIC • 07/02/2023-10:10:14-103.229.26.2 Of/02/2023-10:10:14-103:229:26:2
 PASSING AUTHORITY PATH-INSERT
 O7/02/2023-15:39:42-103:229:26:2
 PASSING AUTHORITY PATH-UPDATE My To Do Details About Me 07/02/2023-15:38:57-103.229.26.2
 PASSING AUTHORITY PATH-UPDATE
 11/01/2023-11:20:58-103.229.26.2 PAYROLL ₹ ACCOUNT BANK-INSERT 03/01/2023-13:14:46-103.229.26.2
 BANK-UPDATE
 03/01/2023-12:30:54-103.229.26.2 m ESTABLISHMENT ■ FEEDBACK USER CREATION-UPDATE Recent 10 Records Only. LIBRARY Notification ■ TESTPREP 🥏 34°C Haze ∧ 📴 🐿 🖟 ५× ENG 2:10 PM Type here to search 🛼 o # 🥲 ᇽ 🔒 🝙 📵 🔾 👨 🌢 🤹