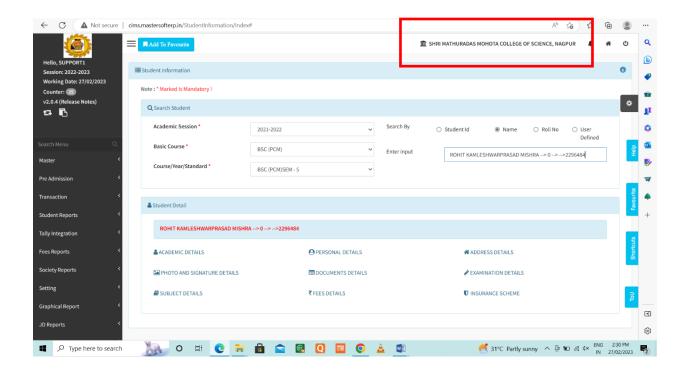

## 6.2.2 Screenshots of user interfaces of

- (1) Administration
- (2) Finance and Accounts
- (3) Student Admission and Support
- (4) Examination for 2021-22

reflecting the name of the college are provided below:

### 1. Administration

Screenshots showing various administrative activities performed using CIMS.

Name of the college ▲ Not secure | cims.mastersofterp.in/User/Index natic save enabled. 🔑 A<sup>h</sup> to ☆ 🛈 🙎 ■ SHRI MATHURADAS MOHOTA COLLEGE OF SCIENCE, NAGPUR  $\equiv$ **(b)** Session: 2022-2023 Recent Activity 2747 120 Counter: 25 13/02/2023-13:36:21-103.229.26.2 STUDENT TC-UPDATE FEMALE 09/02/2023-18:53:17-103.229.26.2 ta 🖪 1106 1641 ORDER GENERATION-UPDATE G ORDER GENERATION-UPDATE ♣ AUTHORIZATION OTHER STUDENTS 09/02/2023-18:05:51-103.229.26.2
 ORDER GENERATION-UPDATE swayam Login ID : Support1@NSM.COM **™**ACADEMIC • 07/02/2023-10:10:14-103.229.26.2 Of/02/2023-10:10:14-103:229:26:2
 PASSING AUTHORITY PATH-INSERT
 O7/02/2023-15:39:42-103:229:26:2
 PASSING AUTHORITY PATH-UPDATE My To Do Details About Me 07/02/2023-15:38:57-103.229.26.2
 PASSING AUTHORITY PATH-UPDATE
 11/01/2023-11:20:58-103.229.26.2 PAYROLL ₹ ACCOUNT BANK-INSERT 03/01/2023-13:14:46-103.229.26.2
 BANK-UPDATE
 03/01/2023-12:30:54-103.229.26.2 m ESTABLISHMENT ■ FEEDBACK USER CREATION-UPDATE Recent 10 Records Only. LIBRARY Notification ■ TESTPREP 🥏 34°C Haze ∧ 📴 🐿 🖟 ५× ENG 2:10 PM Type here to search 🛼 o # 🥲 ᇽ 🔒 🝙 📵 🔾 👨 🌢 🤹