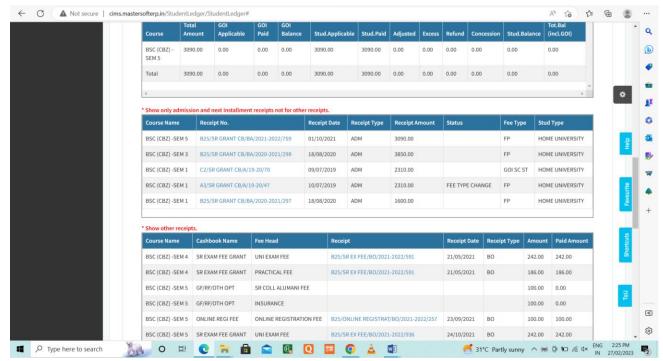

# 2. Finance and Accounts:

Interface of CIMS used in office for management of finances and accounts

Interface of Tally software used in office for management of finances and accounts

Finances (fees) details of a student

Collection of fees and generation of fees is through CIMS portal

Please go to the next page for screenshots regarding students' admissions.