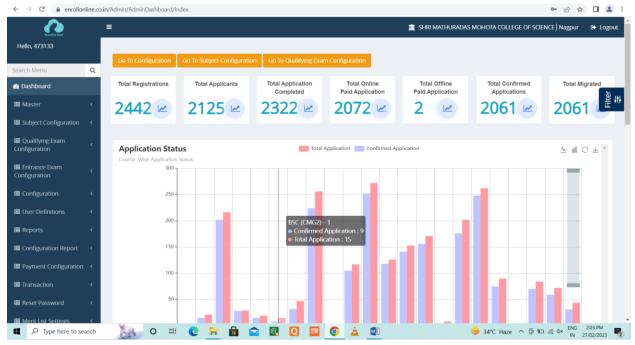

### 3. Students Admissions:

Interface showing status of applications for admission

Login window of portal for admissions

Please go to the next page for screenshots regarding examination.