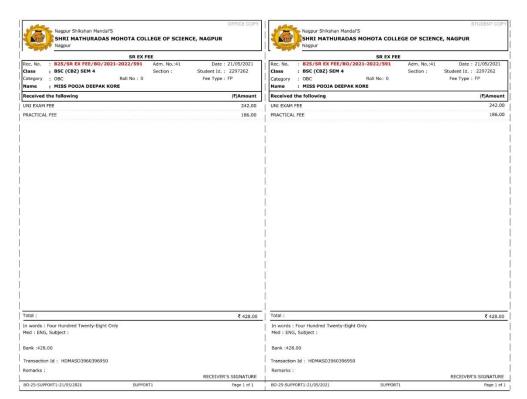

# 2. Finance and Accounts:

Interface of CIMS used in office for management of finances and accounts

Interface of Tally software used in office for management of finances and accounts

Finances (fees) details of a student

Collection of fees and generation of fees is through CIMS portal

Please go to the next page for screenshots regarding students' admissions.