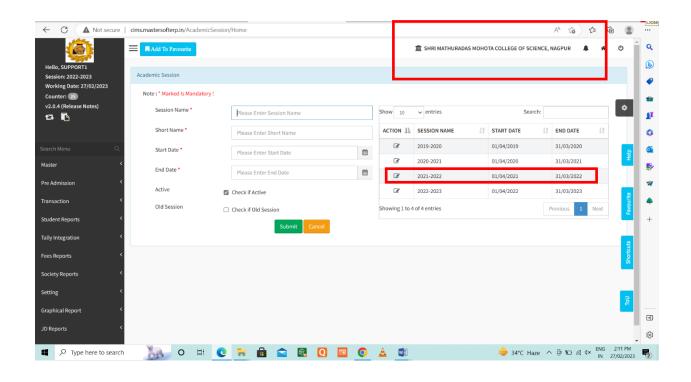

## 6.2.2 Screenshots of user interfaces of

- (1) Administration
- (2) Finance and Accounts
- (3) Student Admission and Support
- (4) Examination for 2021-22

reflecting the name of the college are provided below:

### 1. Administration

Screenshots showing various administrative activities performed using CIMS.

Name of the college ▲ Not secure | cims.mastersofterp.in/User/Index natic save enabled. 🔑 A<sup>h</sup> to ☆ 🛈 🙎 ■ SHRI MATHURADAS MOHOTA COLLEGE OF SCIENCE, NAGPUR  $\equiv$ **(b)** Session: 2022-2023 Recent Activity 2747 120 Counter: 25 13/02/2023-13:36:21-103.229.26.2 STUDENT TC-UPDATE FEMALE 09/02/2023-18:53:17-103.229.26.2 ta 🖪 1106 1641 ORDER GENERATION-UPDATE G ORDER GENERATION-UPDATE ♣ AUTHORIZATION OTHER STUDENTS 09/02/2023-18:05:51-103.229.26.2
 ORDER GENERATION-UPDATE swayam Login ID : Support1@NSM.COM **™**ACADEMIC • 07/02/2023-10:10:14-103.229.26.2 Of/02/2023-10:10:14-103:229:26:2
 PASSING AUTHORITY PATH-INSERT
 O7/02/2023-15:39:42-103:229:26:2
 PASSING AUTHORITY PATH-UPDATE My To Do Details About Me 07/02/2023-15:38:57-103.229.26.2
 PASSING AUTHORITY PATH-UPDATE
 11/01/2023-11:20:58-103.229.26.2 PAYROLL ₹ ACCOUNT BANK-INSERT 03/01/2023-13:14:46-103.229.26.2
 BANK-UPDATE
 03/01/2023-12:30:54-103.229.26.2 m ESTABLISHMENT ■ FEEDBACK USER CREATION-UPDATE Recent 10 Records Only. LIBRARY Notification ■ TESTPREP 🥏 34°C Haze ∧ 📴 🐿 🖟 ५× ENG 2:10 PM Type here to search 🛼 o # 🥲 ᇽ 🔒 🝙 📵 🔾 👨 🌢 🤹