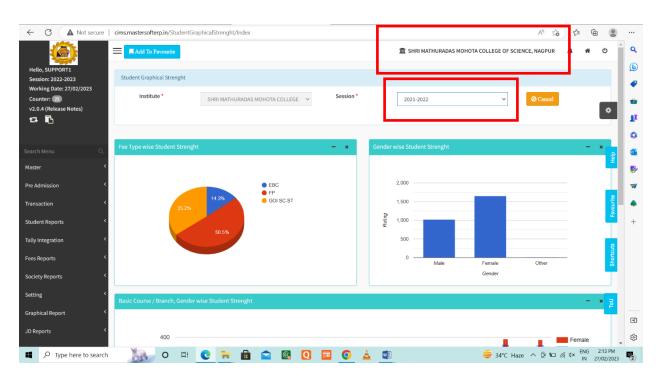

## 6.2.2 Screenshots of user interfaces of

- (1) Administration
- (2) Finance and Accounts
- (3) Student Admission and Support
- (4) Examination for 2021-22

reflecting the name of the college are provided below:

### 1. Administration

Screenshots showing various administrative activities performed using CIMS.

Name of the college ▲ Not secure | cims.mastersofterp.in/User/Index natic save enabled. 🔑 A<sup>h</sup> to ☆ 🛈 🙎 ■ SHRI MATHURADAS MOHOTA COLLEGE OF SCIENCE, NAGPUR  $\equiv$ **(b)** Session: 2022-2023 Recent Activity 2747 120 Counter: 25 13/02/2023-13:36:21-103.229.26.2 STUDENT TC-UPDATE FEMALE 09/02/2023-18:53:17-103.229.26.2 ta 🖪 1106 1641 ORDER GENERATION-UPDATE G ORDER GENERATION-UPDATE ♣ AUTHORIZATION OTHER STUDENTS 09/02/2023-18:05:51-103.229.26.2
 ORDER GENERATION-UPDATE swayam Login ID : Support1@NSM.COM **™**ACADEMIC • 07/02/2023-10:10:14-103.229.26.2 Of/02/2023-10:10:14-103:229:26:2
 PASSING AUTHORITY PATH-INSERT
 O7/02/2023-15:39:42-103:229:26:2
 PASSING AUTHORITY PATH-UPDATE My To Do Details About Me 07/02/2023-15:38:57-103.229.26.2
 PASSING AUTHORITY PATH-UPDATE
 11/01/2023-11:20:58-103.229.26.2 PAYROLL ₹ ACCOUNT BANK-INSERT 03/01/2023-13:14:46-103.229.26.2
 BANK-UPDATE
 03/01/2023-12:30:54-103.229.26.2 m ESTABLISHMENT ■ FEEDBACK USER CREATION-UPDATE Recent 10 Records Only. LIBRARY Notification ■ TESTPREP 🥏 34°C Haze ∧ 📴 🐿 🖟 ५× ENG 2:10 PM Type here to search 🛼 o # 🥲 ᇽ 🔒 🝙 📵 🔾 👨 🌢 🤹