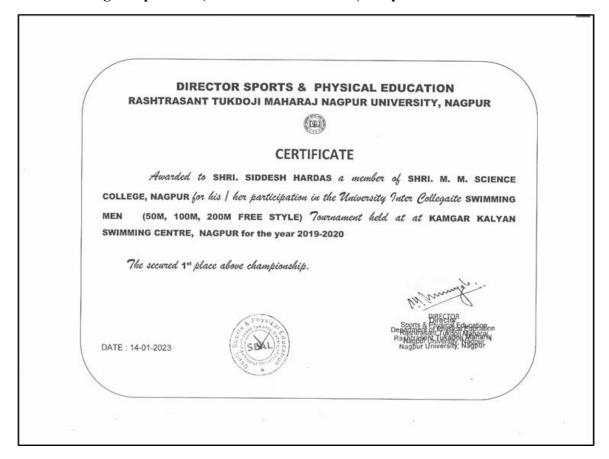

### 1. Swimming competition (27/09/2019-29/09/2019)- 1st place

Certificate - Mr. Siddhesh Hardas