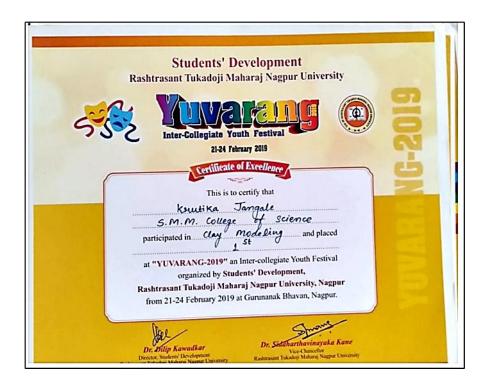

#### Clay Modeling First Prize Yuvarang 2019- Organized by RTM Nagpur University Nagpur