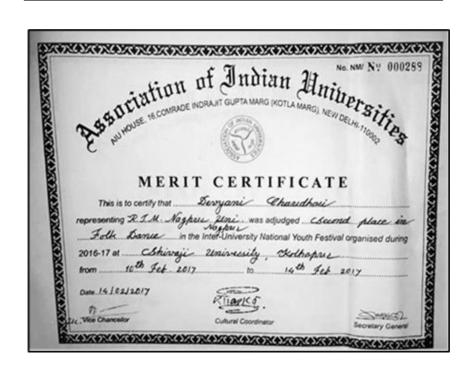

# 5.3.1 e-copies of award letters and certificates of the events specified in the DVV query

1. Inter-University National Youth Festival, Shivaji University. Kolhapur Folk Dance-Second Prize (10/02/2017 - 14/02/ 2017)

| ritu:                                      | m of Indian U                                                                                                     | No. NM NY 000299  |
|--------------------------------------------|-------------------------------------------------------------------------------------------------------------------|-------------------|
| ESSULTA.                                   | in of Indian H<br>RADE INDRAJIT GUPTA MARG IKOTLA MARG                                                            | NEW DELHI. 110002 |
| This is to certify that representing R.J.M | RIT CERTIFICA  Sapra Palel  Nagpau elmi was adjudged Company  no the intel <sup>t</sup> University National Youth | sword place in    |
| 2016-17 at                                 | aje University Holhay                                                                                             | hue<br>66-2017    |
| Done 14 /02/2017                           | Kilayis g                                                                                                         | Secretary General |