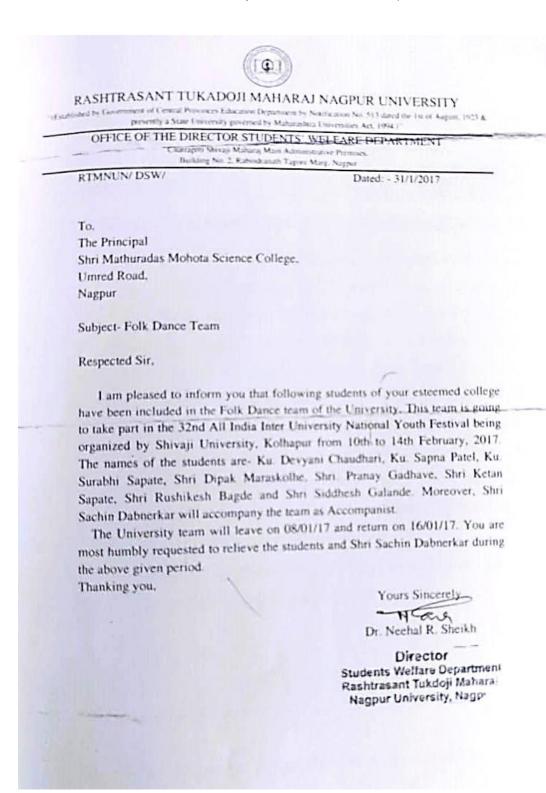

# 5.3.1 e-copies of award letters and certificates of the events specified in the DVV query

1. Inter-University National Youth Festival, Shivaji University. Kolhapur Folk Dance-Second Prize (10/02/2017 - 14/02/ 2017)

Ref. :

To.

Date : 20th Fcb 2017.

The Secretary, Nagpur Shikshan Mandal, Nagpur,

Subject: National level "Folk Dance" competition.

Dear Sir,

A <u>Inter University National Youth Festival</u> was organized by, Shivaji University, Kolhapur (Mah.) on 10<sup>th</sup> February 2017 to 14<sup>th</sup> February 2017 at <u>Kolhapur</u> (Maharashtra).

We are happy to inform you that our College 06 students representing R.T.M. Nagpur University, Nagpur bagged Second Prize trophy in the said competition. Shri Sachin Dablinekar was the mentor of the team.