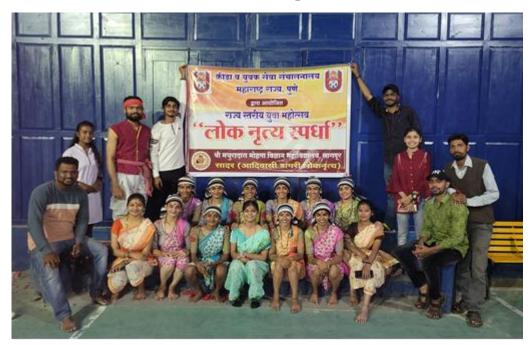

# 2021-22

1. "State Level Youth Festival" Org. by Directorate of Sport & Youth Services, Pune, under held at Nagpur (Government of India) Folk dance -First Prize (07/01/2022)

**List of Participants** 

**Participants** 

| 93                                              | Missing Sussession                         |                    | अव्यवदानः<br>अवृत्य महोत्सा |
|-------------------------------------------------|--------------------------------------------|--------------------|-----------------------------|
| कीडा व युवक सेवा संच                            | ालनालय, महाराष्ट्र                         | राज्य, पुणे अंतर्ग | ia                          |
| उपसंचालक, क्रीडा व युवक र                       | तेवा, ग्गुर विभाग                          | , नागपुर द्वारा अ  | ायाजित                      |
| राज्यस्तरीय युवा                                | महोत्सव                                    | सन २०५             | 28-55                       |
| 9                                               | 1 4 6 11                                   | 7 7 8              | माणयत्र क्रमांक१.१.९        |
| THE SECTION STATES                              | THE PARTY                                  |                    | 7810312000                  |
| रवर्वकावे नाव :- कु पात्रला प्रनाद या           | 11/4                                       | 100124             |                             |
| C                                               | निमान महानिष्ट                             | गलम् जागदर         | ₹II7IXX                     |
| रपार्वा स्वरक - विभागीय क्रीडो संबुत, मानकापुर, | eting /                                    | anguash i-         | ७ जानेवरी २०२२              |
| हसा प्रकार  - स्थेकनीत/लोकनृत्य                 |                                            | unlawa             |                             |
| 10000                                           | 578 act 20                                 |                    | ्रप्रचम                     |
| राज्यस्तरीय युवा महोत्सव २०२१ २२ मध्ये सहमा     | म घतस्याबद्दलाञ्चावण्य<br>करण्यात येत आहे. | समादन कल्याबद्दर   | । आपणास ह प्रमापत्र प्रदान  |
| Many-                                           | are really day only.                       | The s              | MY YA                       |
| (शेखरि पाटील)<br>अप्रशंसानक                     | 30                                         | (3014) 546         | पुराधकोरीया)                |
| Section Co.                                     | and the bar                                |                    | वा संचालनालय,               |

Under the Directorate of Sports And Youth Services, Pune organized by Dy. Director Sports And Youth Services Nagpur Division Nagpur State-level Youth Festival 2021-22

Certificate No. 009

Name of the participant – Ku Payal Prasad Sapre Date of Birth: 14/09/2001

Name of the Institutes: Shri Mathuradas Mohota College of Science, Nagpur

District: Nagpur Division: Nagpur

Place of Competition: Divisional Sports Complex Mankapur, Nagpur Duration: 7th January

Art Form: Folk Song/Folk Dance√ Achievement: First

This certificate is being awarded to you for participation/ achievement in the State level youth festival 2021-22.

Translation of Certificate

Photograph and certificate of the event