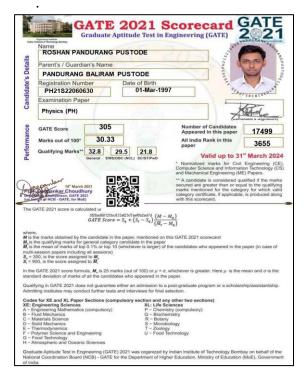

# 5.2.2 Qualifying certificates of students qualifying in state/national/ international level examinations during the last five years (e.g.: JAM/GATE/ CLAT/GMAT/CAT/GRE/ TOEFL/ Civil Services/State government examinations, etc.) (of selected individuals as per the DVV query)