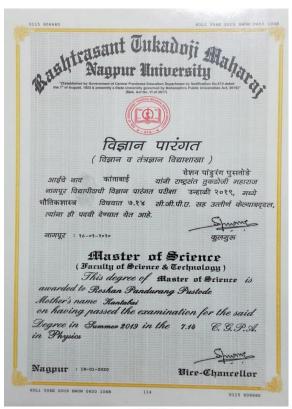

# 5.2.2 Qualifying certificates of students qualifying in state/national/ international level examinations during the last five years (e.g.: JAM/GATE/ CLAT/GMAT/CAT/GRE/ TOEFL/ Civil Services/State government examinations, etc.) (of selected individuals as per the DVV query)