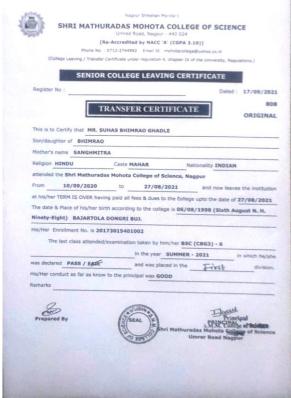

| NAAC REACCREDITATION B GRADE Nagour Shikshan Mandal's                                                                                                                                                                                                                                               |   |
|-----------------------------------------------------------------------------------------------------------------------------------------------------------------------------------------------------------------------------------------------------------------------------------------------------|---|
| Shri Mathuradas Mohota College of Science,                                                                                                                                                                                                                                                          |   |
| NAGPUR                                                                                                                                                                                                                                                                                              |   |
| College Leaving / Transfer Certificate under Regulation 4,<br>Chapter IX, of the University, Regulations.                                                                                                                                                                                           |   |
| No. 577 Nagpur, dated the 12 JUN 201                                                                                                                                                                                                                                                                | 7 |
| Certified that Shri / Shrimati / Kumari Rakshanda Katare                                                                                                                                                                                                                                            |   |
| Sen/daughter of Vikas Katare Caste Khalik                                                                                                                                                                                                                                                           |   |
| University enrolment No. 2015016602355362—was a student of this college in BSc. 47 45647 class from 01-10-2016 till 31-03-2017                                                                                                                                                                      |   |
| Name of Mother                                                                                                                                                                                                                                                                                      |   |
| The College session extends from _0/-07- 2016 to _36-64-2617                                                                                                                                                                                                                                        |   |
| Her / She leaves this College on completion of course / to discontinue studies at List / her own request / to join another college and (ii) having passed/ tailed at the 25 st. Security 1. "Ye examination of the Nagour University, held in the month of SUMMEY - 2017 in Security 2017 Division. |   |
| His / Her conduct as far as known to the Principal was                                                                                                                                                                                                                                              |   |
| His / Her date of birth according to the College Register is 26-06-1996<br>Dwenty Sirth June N-H. Nincety Six                                                                                                                                                                                       |   |
|                                                                                                                                                                                                                                                                                                     |   |
| Her / She has paid all charges due from his / her (including tuition fees) upto 81-03-20/7                                                                                                                                                                                                          |   |
| Br. S.G. CHARALWAR Shri M. MohoRifforMoho of Science of Shri M.M. Collegener Science                                                                                                                                                                                                                |   |
| NAGPUR NAGPUR                                                                                                                                                                                                                                                                                       |   |