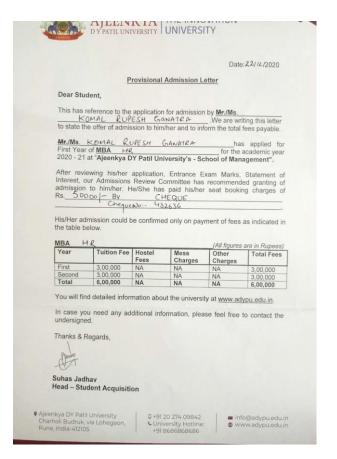

# 5.2.2 Qualifying certificates of students qualifying in state/national/ international level examinations during the last five years (e.g.: JAM/GATE/ CLAT/GMAT/CAT/GRE/ TOEFL/ Civil Services/State government examinations, etc.) (of selected individuals as per the DVV query)