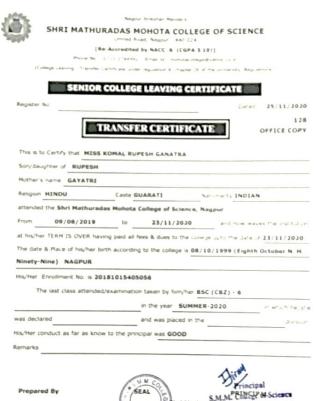

# 5.2.2 Qualifying certificates of students qualifying in state/national/ international level examinations during the last five years (e.g.: JAM/GATE/ CLAT/GMAT/CAT/GRE/ TOEFL/ Civil Services/State government examinations, etc.) (of selected individuals as per the DVV query)