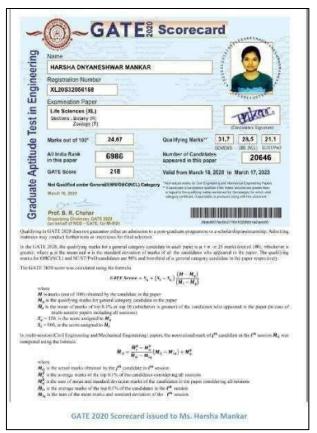

# 5.2.2 Qualifying certificates of students qualifying in state/national/ international level examinations during the last five years (e.g.: JAM/GATE/ CLAT/GMAT/CAT/GRE/ TOEFL/ Civil Services/State government examinations, etc.) (of selected individuals as per the DVV query)