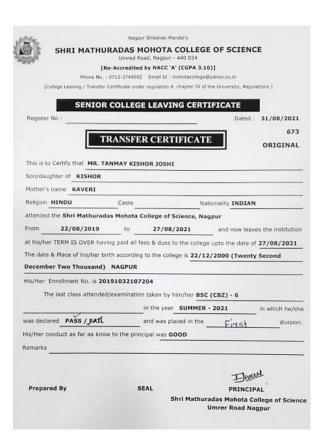

|                   |                     |
| Т          | he last class attended | /examinatio    | n taken by him/her B   | SSC (CBZ) - 6     |                     |
|            |                        |                | in the year SUMM       | ER - 2021         | in which he/she     |
| was decl   | ared PASS / EATE       |                | and was placed in th   | ne First          | division.           |
| His/Her o  | conduct as far as know | w to the prin  | cipal was GOOD         |                   |                     |
| Remarks    |                        |                | -                      |                   |                     |





PRINCIPAL

Shri Mathuradas Mohota College of Science
Umrer Road Nagpur



#### Tanmay Joshi - Qualified CU-CET-2021 Exam







#### Kalyani Kawale - Qualified MBA MMS CET-2021 Exam.



| SHRI MA                                                                                                                                                                                    | ATHURADAS MOUSTA