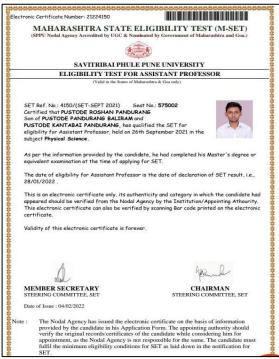

# 5.2.2 Qualifying certificates of students qualifying in state/national/ international level examinations during the last five years (e.g.: JAM/GATE/ CLAT/GMAT/CAT/GRE/ TOEFL/ Civil Services/State government examinations, etc.) (of selected individuals as per the DVV query)