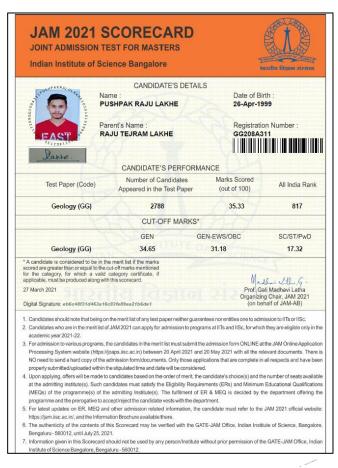

# 5.2.2 Qualifying certificates of students qualifying in state/national/ international level examinations during the last five years (e.g.: JAM/GATE/ CLAT/GMAT/CAT/GRE/ TOEFL/ Civil Services/State government examinations, etc.) (of selected individuals as per the DVV query)