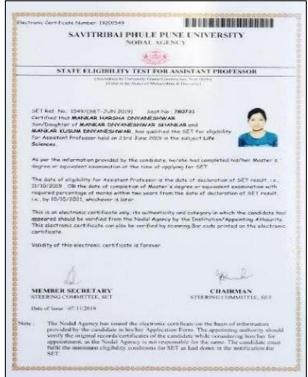

# 5.2.2 Qualifying certificates of students qualifying in state/national/ international level examinations during the last five years (e.g.: JAM/GATE/ CLAT/GMAT/CAT/GRE/ TOEFL/ Civil Services/State government examinations, etc.) (of selected individuals as per the DVV query)