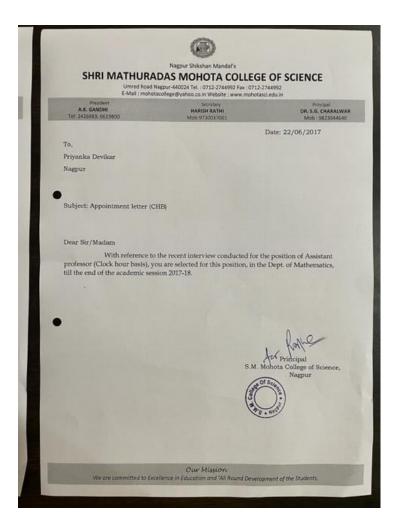

A.K. GANDHI           | HARISH RATHI   | DR. S.G. CHARALWAR |  |
| Tel: 2426883, 6619800 | Mob:9730037001 | Tel: 2745984       |  |

Date: 15/06/2017

To,

Mr. P. Nimje

Nagpur.

Subject: Appointment letter for the post of Assistant Professor (Ad hoc) for the session 2017-18.

#### Dear Sir/Madam

We wish to inform you that as per the recommendation given by the selection committee, you are appointed as an Assistant professor in Dept. of Mathematics for the academic session 2017-18.

The terms and conditions established by the management of Nagpur Shikshan Mandal will apply to your appointment.



Shri Mathuradas Mohota College of Science, Nagpur







# Appointment order of Mrs. Madhuri Kullarkar





# Appointment order of Ms. Ankita Bhoyar





# Appointment order of Priyanka Devikar



# 2018-19

# Appointment letter of Madhura Tatte

|                                          | महाराष्ट्र शासन                                                          |                                                                                                                                                               |