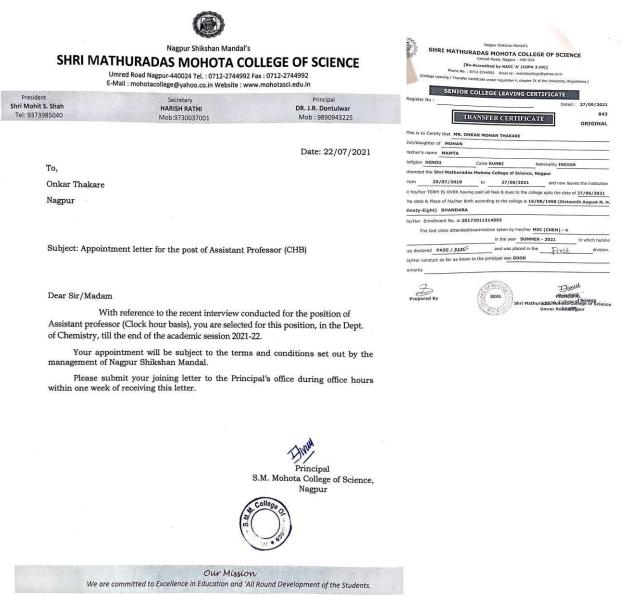

## Evidence of placement of students as per the list given in the data template

Appointment Letter of Mr. Onkar Thakre

## 2021-2022

# Evidence of placement of students as per the list given in the data template

Date: 22/07/2021

To,

Miss Pooja Tole

Nagpur

Subject: Appointment letter (CHB)

Dear Sir/Madam

With reference to the recent interview conducted for the position of Assistant professor (Clock hour basis), you are selected for this position, in the Dept. of Mathematics, till the end of the academic session 2021-22.

Your appointment will be subject to the terms and conditions set out by the management of Nagpur Shikshan Mandal.

Please submit your joining letter to the Principal's office during office hours within one week of receiving this letter.