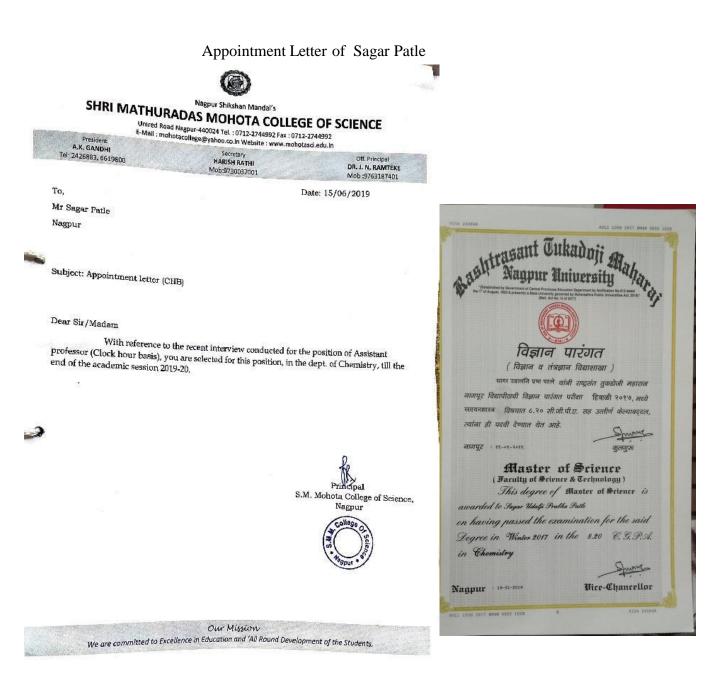

# Appointment Letter of Shweta Sahare

| A.K. GANDHI<br>Tel: 2426883, 6619800                                                                         | Secretary<br>HARISH RATHI<br>Mob:9730037001                                          | Off. Principal<br><b>DR. J. N. RAMTEKE</b><br>Mob :9763187401 |                                                                                                                                                                                                                                                                                                        |
|--------------------------------------------------------------------------------------------------------------|--------------------------------------------------------------------------------------|---------------------------------------------------------------|--------------------------------------------------------------------------------------------------------------------------------------------------------------------------------------------------------------------------------------------------------------------------------------------------------|
| o,<br>is. Shweta G. Sahare<br>agpur                                                                          |                                                                                      | Date: 15/06/2019                                              | NAAC REACCREDITATION B GRADE<br>Nagpur Shikshan Mandal's<br>Shri Mathuradas Mohota College of Science<br>NAGPUR<br>College Leaving / Transfer Certificate under Regulation 4,<br>Chapter IX, of the University, Regulations.                                                                           |
| ubject: Appointment letter (CF                                                                               | B)                                                                                   |                                                               | No. 674 Nagpur, dated the<br>Certified that.Shri / Stuimeti / Kuman Shueta Baharo<br>Sonidaughter of <u>Golfanian Sahare</u> Caste <u>Goudar</u><br>University enrolment No. 2015016600786 836 was a student of this of<br>in <u>M. Se. II Year</u> class from <u>01-09-2016</u> till <u>31-03-200</u> |
| Dear Sir/Madam<br>With reference to 1<br>professor (Clock hour basis), yo<br>end of the academic session 201 | he recent interview conducted for<br>a are selected for this position, in t<br>9-20. | the position of Assistant<br>he dept. of Chemistry, till the  | Name of Mother                                                                                                                                                                                                                                                                                         |
|                                                                                                              |                                                                                      |                                                               | His / Her conduct as far as known to the Principal was <u>Boocl</u><br>His / Her date of birth according to the College Register is <u>30-04-1</u><br>Thirth April N.H. Nonelg Share                                                                                                                   |
|                                                                                                              | s                                                                                    | Principal<br>S.M. Mohota College of Science,<br>Nagpur        | He / She has paid all charges due from bie / her (including tuiti<br>upto <u>31-03-2017</u><br>Dr. S.G. Chargel We<br>Principal<br>Shri M. Mohota et al. 55                                                                                                                                            |
|                                                                                                              | 5                                                                                    | S.M. Mohota College of Science,                               |                                                                                                                                                                                                                                                                                                        |

# Appointment Letter of Pawan Tete

| Umred Roa                                                                                                | Nagpur Shikshan Mandal's<br><b>ADAS MOHOTA COLLEC</b><br>d Nagpur-440024 Tel.: 0712-2744992 Fax: 071<br>notacollege@yahoo.co.ln Website : www.moho | 2 2744007                                                     | ALTERNATION ALTERN |
|----------------------------------------------------------------------------------------------------------|----------------------------------------------------------------------------------------------------------------------------------------------------|---------------------------------------------------------------|--------------------------------------------------------------------------------------------------------------------------------------------------------------------------------------------------------------------------------------------------------------------------------------------------------------------------------------------------------------------------------------------------------------------------------------------------------------------------------------------------------------------------------------------------------------------------------------------------------------------------------------------------------------------------------------------------------------------------------------------------------------------------------------------------------------------------------------------------------------------------------------------------------------------------------------------------------------------------------------------------------------------------------------------------------------------------------------------------------------------------------------------------------------------------------------------------------------------------------------------------------------------------------------------------------------------------------------------------------------------------------------------------------------------------------------------------------------------------------------------------------------------------------------------------------------------------------------------------------------------------------------------------------------------------------------------------------------------------------------------------------------------------------------------------------------------------------------------------------------------------------------------------------------------------------------------------------------------------------------------------------------------------------------------------------------------------------------------------------------------------------|
| A.K. GANDHI<br>Tel: 2426883, 6619800                                                                     | Secretary<br>HARISH RATHI<br>Mob:9730037001                                                                                                        | Off. Principal<br>DR. J. N. RAMTEKE<br>Mob :9763187401        | (TOT)                                                                                                                                                                                                                                                                                                                                                                                                                                                                                                                                                                                                                                                                                                                                                                                                                                                                                                                                                                                                                                                                                                                                                                                                                                                                                                                                                                                                                                                                                                                                                                                                                                                                                                                                                                                                                                                                                                                                                                                                                                                                                                                          |
| To,<br>Mr Pawan Tete<br>Nagpur<br>Subject: Appointment letter (C                                         |                                                                                                                                                    | 15/06/2019                                                    | विज्ञान पारंगत<br>( विज्ञान व तंत्रज्ञान विद्याशाखा )<br>पवन कमलाकर कविता देर्ट यांनी राष्ट्रसंत तुकडोजी महाराज<br>नागपूर विद्यापीठावी विज्ञान पारंगत परीक्षा उन्हाळी २०१८, मध्ये<br>वनस्पतीशास्त्र विषयात ६.७६ सी.जी.पी.ए. सह उत्तीर्ण केल्यावद्वल,<br>त्यांना ही पदवी देण्यात येत आहे.<br>नागपूर : १६-०१-१९१                                                                                                                                                                                                                                                                                                                                                                                                                                                                                                                                                                                                                                                                                                                                                                                                                                                                                                                                                                                                                                                                                                                                                                                                                                                                                                                                                                                                                                                                                                                                                                                                                                                                                                                                                                                                                 |
| Dear Sir/Madam<br>With reference to<br>professor (Clock hour basis), y<br>of the academic session 2019-2 | o the recent interview conducted for<br>ou are selected for this position, in t<br>0.                                                              | the position of Assistant<br>he dept. of Botany, till the end | Anaster of Science<br>(Baculty of Science & Technology)<br>This degree of Master of Science is<br>awarded to Pawan Ramlahar Ravita Sete<br>on having passed the examination for the said<br>Degree in Summer 2018 in the 6.16 C.G.P.A.                                                                                                                                                                                                                                                                                                                                                                                                                                                                                                                                                                                                                                                                                                                                                                                                                                                                                                                                                                                                                                                                                                                                                                                                                                                                                                                                                                                                                                                                                                                                                                                                                                                                                                                                                                                                                                                                                         |
|                                                                                                          |                                                                                                                                                    | Principal                                                     | in Botany<br>Nagpur : 19-01-2019<br>Vice-Chancellor                                                                                                                                                                                                                                                                                                                                                                                                                                                                                                                                                                                                                                                                                                                                                                                                                                                                                                                                                                                                                                                                                                                                                                                                                                                                                                                                                                                                                                                                                                                                                                                                                                                                                                                                                                                                                                                                                                                                                                                                                                                                            |
|                                                                                                          | 5                                                                                                                                                  | S.M. Mohota College of Science,<br>Nagpur                     | 70L1 W07H 23UE BOIF 0250 L08B 43 0154 817723                                                                                                                                                                                                                                                                                                                                                                                                                                                                                                                                                                                                                                                                                                                                                                                                                                                                                                                                                                                                                                                                                                                                                                                                                                                                                                                                                                                                                                                                                                                                                                                                                                                                                                                                                                                                                                                                                                                                                                                                                                                                                   |