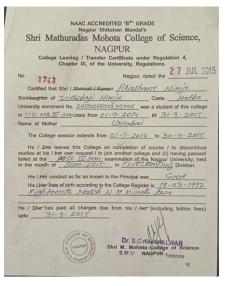

| NAAC ACCREDITED 'B <sup>4+</sup> GRADE<br>Nagpur Shiashan Mandal's<br>Shri Mathuradas Mohota College of Science,                                                                                                                                                                                            |
|-------------------------------------------------------------------------------------------------------------------------------------------------------------------------------------------------------------------------------------------------------------------------------------------------------------|
| NAGPUR                                                                                                                                                                                                                                                                                                      |
| College Leaving / Transfer Certificate under Regulation 4,<br>Chapter IX, of the University, Regulations,                                                                                                                                                                                                   |
| No. 1758 Nagpur, dated the 7 JUL 2015                                                                                                                                                                                                                                                                       |
| Certified that Shiri-Shirimai I Kumari Marchueli Vulgfreele<br>Sonidaughter of Deelle Clargi Wagfreele Caste Minelu-Teli                                                                                                                                                                                    |
| onvolany encoment No. 20130/6600237522 was a student of this colloge                                                                                                                                                                                                                                        |
| 11 2736 Arm-12:50 class from 30-8-2014 11 31-3-2015                                                                                                                                                                                                                                                         |
| Name of Mother Retha                                                                                                                                                                                                                                                                                        |
| The College session extends from 01-7-2014 to 80-4-2015                                                                                                                                                                                                                                                     |
| He / She leaves this College on completion of course / to discontinue<br>studies at bie / her own roquest / to join another college and (ii) having passed/<br>fatibility at the _MSC III Server. examination of the Nappur University, held<br>in the month of _Sum2015 in <u>CLESSTONCENS</u> _ Division. |
| His / Her conduct as far as known to the Principal was Good                                                                                                                                                                                                                                                 |
| Sist Her date of birth according to the College Register is 13-7-1980                                                                                                                                                                                                                                       |
| Me / Sho has paid all charges due from Air / her (including hullion fees)<br>upto <u>31-31-2015</u>                                                                                                                                                                                                         |
|                                                                                                                                                                                                                                                                                                             |
|                                                                                                                                                                                                                                                                                                             |
|                                                                                                                                                                                                                                                                                                             |
|                                                                                                                                                                                                                                                                                                             |
|                                                                                                                                                                                                                                                                                                             |