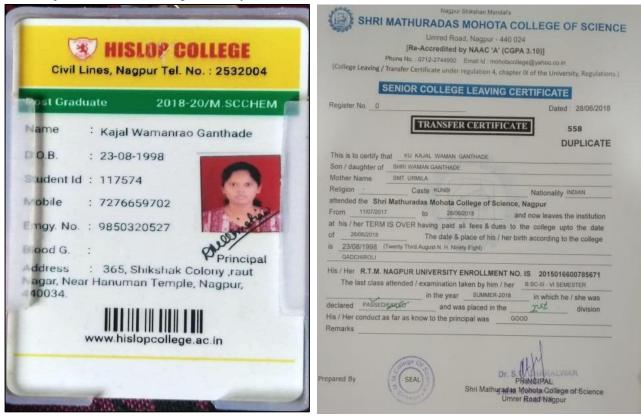

# Students enrolling into higher education as per the list given in the data template 2018-2019

Kajal Ganthade: College Identity card

Rida Khan: College Identity card