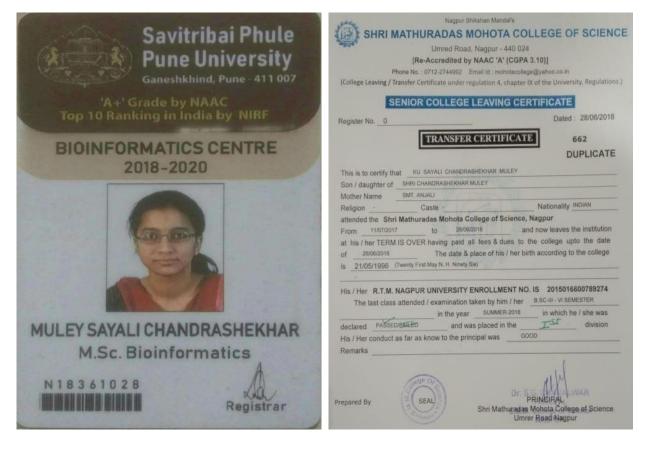

# Students enrolling into higher education as per the list given in the data template 2018-2019

Kajal Ganthade: College Identity card

Rida Khan: College Identity card

## Students enrolling into higher education as per the list given in the data template 2018-2019

Sayali Muley: College Identity card