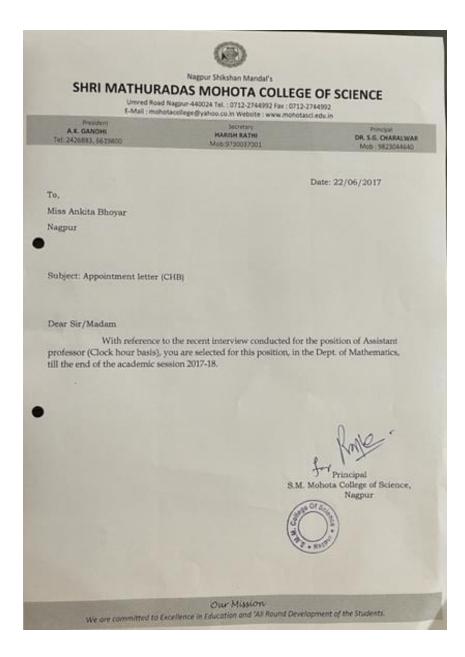

|----------------|--------------------|--|
| A.K. GANDHI           | HARISH RATHI   | DR. S.G. CHARALWAR |  |
| Tel: 2426883, 6619800 | Mob:9730037001 | Tel: 2745984       |  |

Date: 15/06/2017

To,

Mr. P. Nimje

Nagpur.

Subject: Appointment letter for the post of Assistant Professor (Ad hoc) for the session 2017-18.

#### Dear Sir/Madam

We wish to inform you that as per the recommendation given by the selection committee, you are appointed as an Assistant professor in Dept. of Mathematics for the academic session 2017-18.

The terms and conditions established by the management of Nagpur Shikshan Mandal will apply to your appointment.



Shri Mathuradas Mohota College of Science, Nagpur







# Appointment order of Mrs. Madhuri Kullarkar





# Appointment order of Ms. Ankita Bhoyar





# Appointment order of Priyanka Devikar



# 2018-19

# Appointment letter of Madhura Tatte

|                                          | महाराष्ट्र शासन                                                          |                                                                                                                                                               |