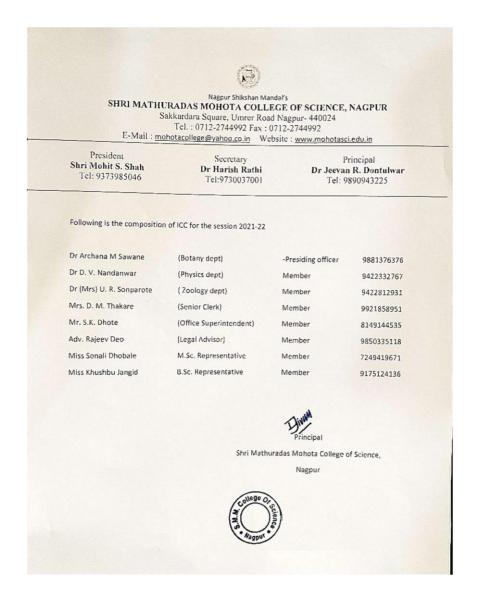

# 5.1.4: Minutes of meetings of student redressal committee, prevention of sexual harassment / Internal complaints committee, Anti ragging committee and Composition of these Committees

### Minutes of Meetings of Sexual Harassment / Internal Complaints Committee