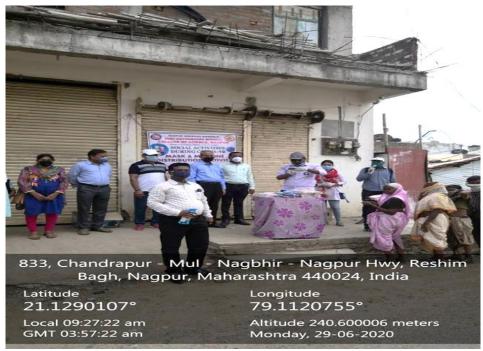

### DEVELOPMENT OF ETHICS AND VALUES

Work during COVID-19 pandemic

Door to door campaign for vaccination awareness by college students

NSS students worked to conduct vaccination drives in college

The student force behind the vaccination drive