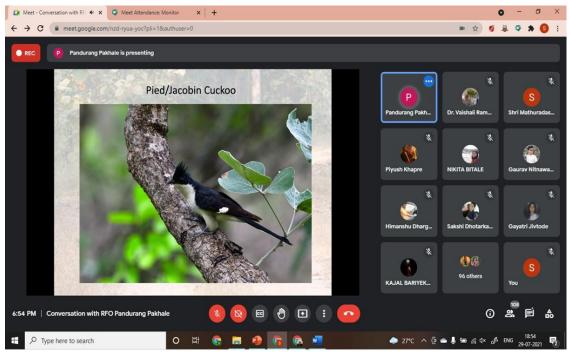

#### **ENVIRONMENTAL CONSCIOUSNESS**

Online lecture by Mr. Pandurang Pakhale on 'International Tiger Day'

Spider Walk

Spider diversity count at the campus

Online celebration of World Wetlands Day