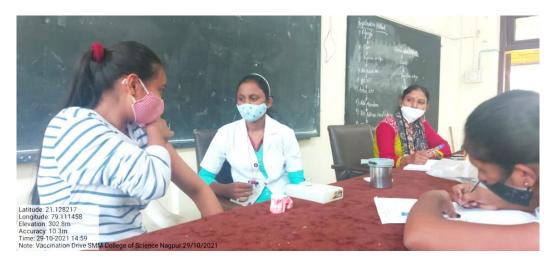

### DEVELOPMENT OF ETHICS AND VALUES

Work during COVID-19 pandemic

Door to door campaign for vaccination awareness by college students

NSS students worked to conduct vaccination drives in college

The student force behind the vaccination drive