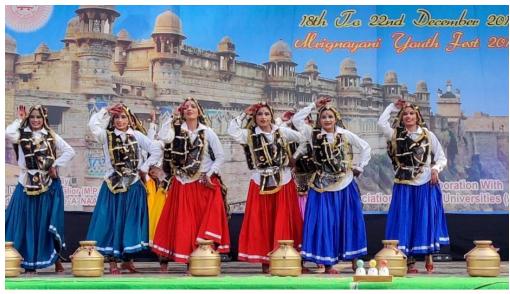

Students participation in Central Zone Inter University Youth Folk Dance Festival, Jiwaji University, Gwalior (M.P.)

Students with trophies and prizes won at Yuvarang 2019