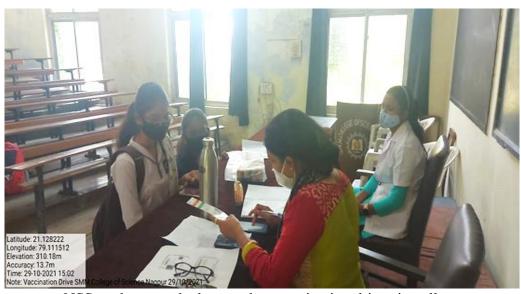

### DEVELOPMENT OF ETHICS AND VALUES

Work during COVID-19 pandemic

Door to door campaign for vaccination awareness by college students

NSS students worked to conduct vaccination drives in college

The student force behind the vaccination drive