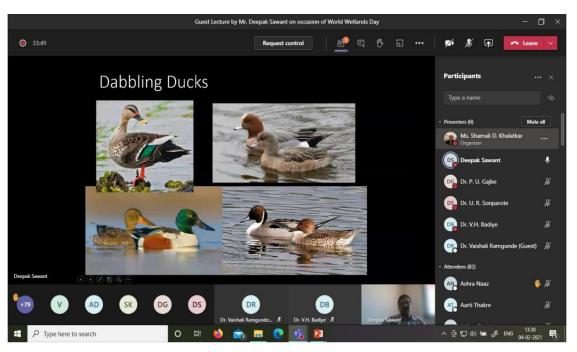

#### **ENVIRONMENTAL CONSCIOUSNESS**

Online lecture by Mr. Pandurang Pakhale on 'International Tiger Day'

Spider Walk

Spider diversity count at the campus

Online celebration of World Wetlands Day