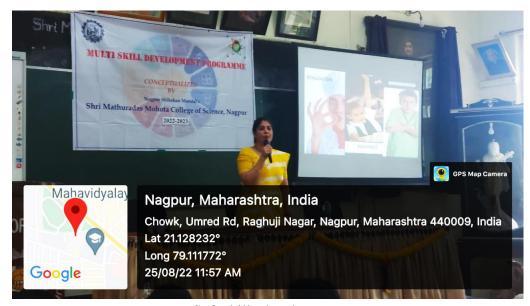

#### SHORT TERM SKILL DEVELOPMENT COURSES

Initiation of Mushroom cultivation

PCB design

Soft skills development