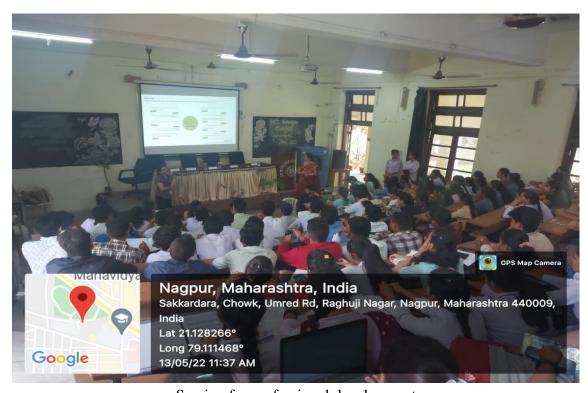

#### ACADEMIC DEVELOPMENT

The academic development of students is achieved through a variety of Student Centric Activities. These activities are available on the following link:

https://mohotasci.edu.in/wp-content/uploads/2023/02/2.3.1.-Student-Centric-Methods-using-ICT-SSR-IV-DS.pdf