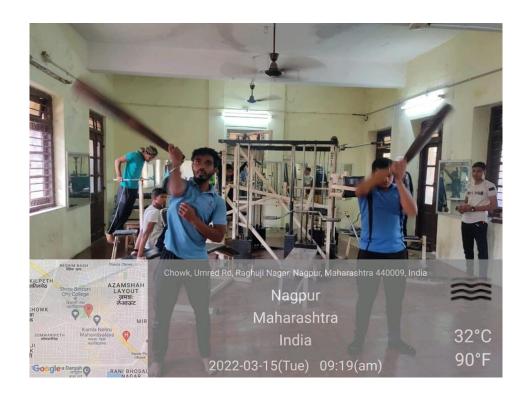

nts. The college takes efforts to improve academic development, improve physical and mental standards, development of ethics and values, technical skills, and environmental consciousness of the students. The following photographs show this evidence.

#### ACADEMIC DEVELOPMENT

The academic development of students is achieved through a variety of Student Centric Activities. These activities are available on the following link:

https://mohotasci.edu.in/wp-content/uploads/2023/02/2.3.1.-Student-Centric-Methods-using-ICT-SSR-IV-DS.pdf

#### SHORT TERM SKILL DEVELOPMENT COURSES





Initiation of Mushroom cultivation



PCB design



Soft skills development

# TRAINING AND PLACEMENT



Session for professional development

# TRAINING THE STUDENTS FOR PHYSICAL, CULTURAL AND MENTAL FITNESS









# $\frac{SHRI\ MATHURADAS\ MOHOTA\ COLLEGE\ OF\ SCIENCE,\ NAGPUR.}{NOTICE}$

Date: - 30/01/20

### **Programme of Medical Exam. 2019-20**

#### The Medical Examination 2019-20

The Medical Examination of all degree college students (Boys & Girls) will be held in Sports Department as per the programme given below.

|   | Date & Day           | Time                        | Class               | Groups            |
|---|----------------------|-----------------------------|---------------------|-------------------|
| > | Wednesday 12-02-2020 | 09.30 a.m. to<br>01.00 p.m. | B.Sc. IIIrd & V Sem | All groups (Boys) |
| > | Thursday 13-02-2020  | -do-                        | B.Sc. I Sem         | -do-              |
| > | Friday 14-02-2020    | 10.30 a.m.to<br>01.00 a.m.  | B.Sc. IIIrd & V S