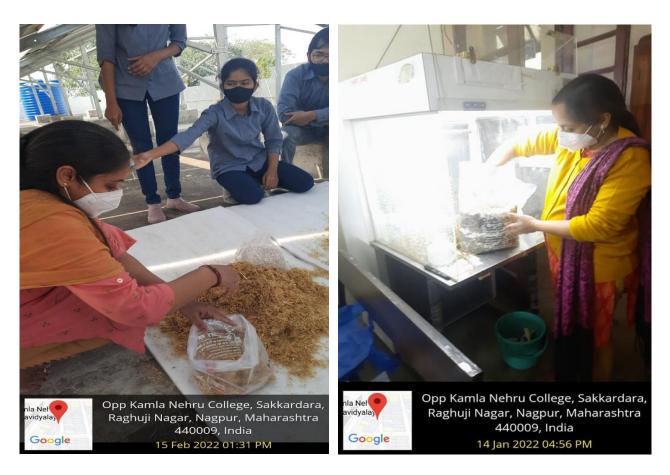

#### SHORT TERM SKILL DEVELOPMENT COURSES

Initiation of Mushroom cultivation

PCB design

Soft skills development