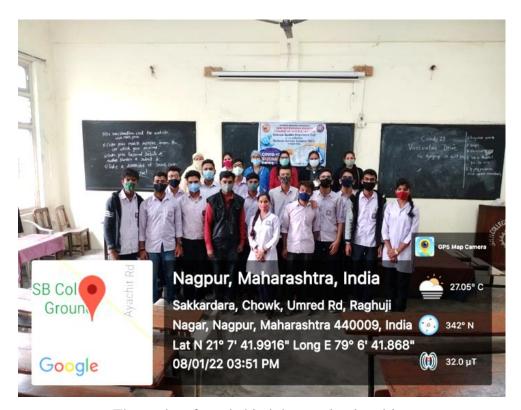

### DEVELOPMENT OF ETHICS AND VALUES

Work during COVID-19 pandemic

Door to door campaign for vaccination awareness by college students

NSS students worked to conduct vaccination drives in college

The student force behind the vaccination drive