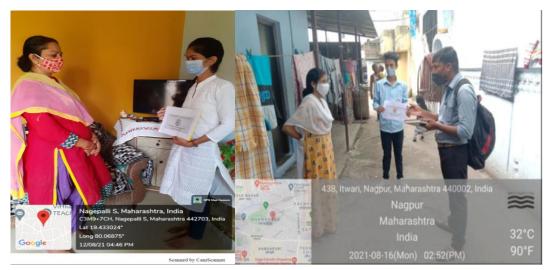

### DEVELOPMENT OF ETHICS AND VALUES

Work during COVID-19 pandemic

Door to door campaign for vaccination awareness by college students

NSS students worked to conduct vaccination drives in college

The student force behind the vaccination drive