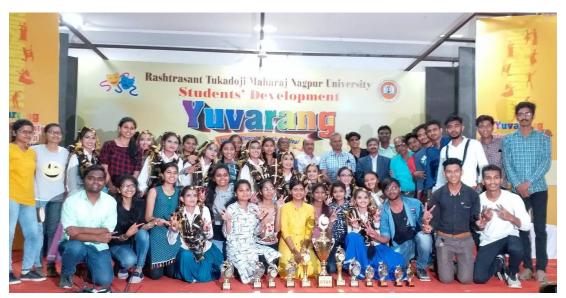

Students participation in Central Zone Inter University Youth Folk Dance Festival, Jiwaji University, Gwalior (M.P.)

Students with trophies and prizes won at Yuvarang 2019