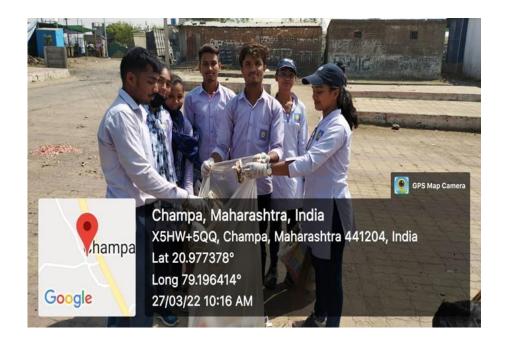

# PROGRAMME / INVITATION CARD

Under beyond the campus environmental promotion activities following activities were conducted *Gram Swachhta Abhiyaan* (Village Cleanliness Drive), Tree plantation on 23/03/2022, 27/03/2022 respectively. Two photographs of each event are given below.

Cleanliness awareness 1

Cleanliness awareness 2

Tree plantation 1

Tree plantation 2