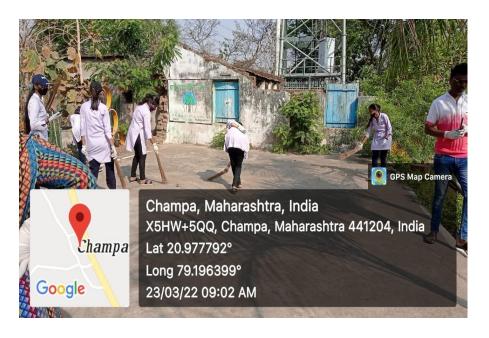

# PROGRAMME / INVITATION CARD

Under beyond the campus environmental promotion activities following activities were conducted *Gram Swachhta Abhiyaan* (Village Cleanliness Drive), Tree plantation on 23/03/2022, 27/03/2022 respectively. Two photographs of each event are given below.

Cleanliness awareness 1

Cleanliness awareness 2

Tree plantation 1

Tree plantation 2