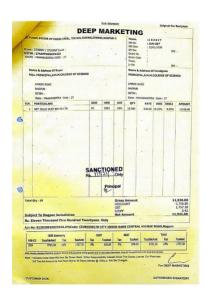

Amount of Rs. 5000/- paid under expenditure of garden maintenance

Amount of Rs. 4667/- paid under expenditure of garden maintenance

| Maharashtra Garde Near Kanji House, Sabij Bazar, Cot Natural Greenery Your Indoor & Out Every Thing For Your Bill No.: 2552 Mohta                                                                             | n Hous<br>ton Market, N<br>to Beautife<br>door Premi<br>Garden & | lagpur - 440 018<br>il<br>ses |
|---------------------------------------------------------------------------------------------------------------------------------------------------------------------------------------------------------------|------------------------------------------------------------------|-------------------------------|
| Qty. Particulars                                                                                                                                                                                              | Rate                                                             | Amount                        |
| 1 27 Plade<br>1 Hub<br>Sparin Alug<br>1 Gas kil Sit O<br>Refaring Charge                                                                                                                                      |                                                                  | 350                           |
| SANCTIONED Rs. 1120 Only                                                                                                                                                                                      | 1                                                                | 1120                          |
| No Exchange Principal W                                                                                                                                                                                       | Total                                                            |                               |
| Goods Once Sold Will not taken back. GARDEN CONTRACTOR & DESIGNER All type of Cement Pots & Clay Pots. Flower & Fruit Plant Flower Seeds, Garden Tools Sales & Reaping DIAL FOR HOME DELIVERY AGAINST PAYMENT | 2000                                                             | Z<br>ra garden house          |

Amount of Rs. 1120/- sanctioned under expenditure of garden maintenance

Amount of Rs. 8000/- sanctioned under expenditure of garden maintenance