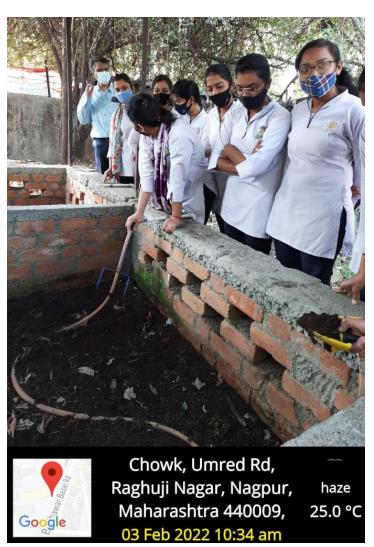

### 4. Beyond the Campus environmental Promotion Activities

In March 2022, the college conducted a NSS camp at a nearby village Champa where a number of social activities were conducted as shown in the following programme/invitation card.

# PROGRAMME / INVITATION CARD

Under beyond the campus environmental promotion activities following activities were conducted *Gram Swachhta Abhiyaan* (Village Cleanliness Drive), Tree plantation on 23/03/2022, 27/03/2022 respectively. Two photographs of each event are given below.

Cleanliness awareness 1

Cleanliness awareness 2

Tree plantation 1

Tree plantation 2