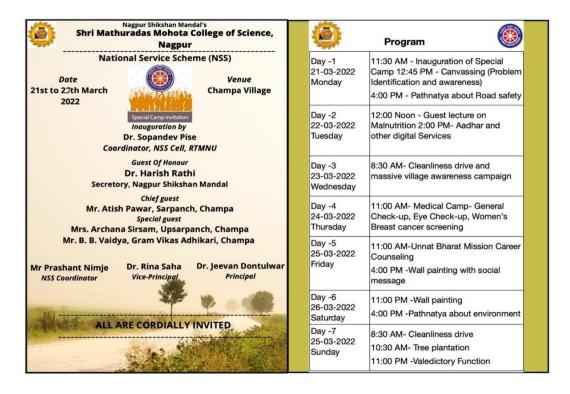

### 4. Beyond the Campus environmental Promotion Activities

In March 2022, the college conducted a NSS camp at a nearby village Champa where a number of social activities were conducted as shown in the following programme/invitation card.

# PROGRAMME / INVITATION CARD

Under beyond the campus environmental promotion activities following activities were conducted *Gram Swachhta Abhiyaan* (Village Cleanliness Drive), Tree plantation on 23/03/2022, 27/03/2022 respectively. Two photographs of each event are given below.