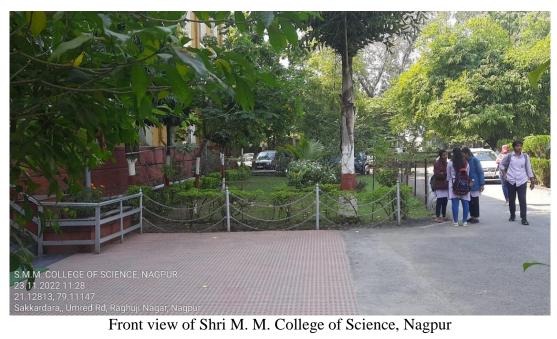

# **Green Campus initiatives:**

Side view of Shri M. M. College of Science, Nagpur

View of garden in front of the office

View of Shri M. M. College of Science, Nagpur entrance gate from inside

|                      |                | SENIOR        | COLLEGE          |                 |               |                                |
|----------------------|----------------|---------------|------------------|-----------------|---------------|--------------------------------|
| S,No. Name of Labour | Present Days   | Total<br>Days | Rate per<br>Days | Total<br>Amount | Signature     |                                |
| Vinod Randai         |                | 15 Days       | Rs. 333/-        | 5000/-          |               | vnu                            |
|                      |                | -             | Total F          | Rs. 5000/-      |               | -                              |
| (Rs.Five             | thousand Only) |               | É                | GE OF SCIEN     | I             | ivaul                          |
| Passed for Pay       | ment           |               | ( Tay )          | - NAGRYS        | S.M.M. Colleg | cipal,<br>ge of Science<br>pur |