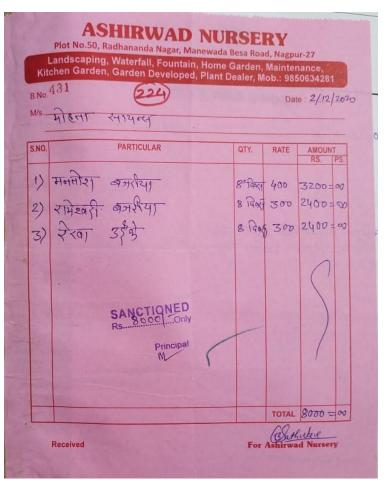

Amount of Rs. 5000/- paid under expenditure of garden maintenance

Amount of Rs. 4667/- paid under expenditure of garden maintenance

| Maharashtra Garde Near Kanji House, Sabij Bazar, Cot Natural Greenery Your Indoor & Out Every Thing For Your Bill No.: 2552 Mohta                                                                             | n Hous<br>ton Market, N<br>to Beautife<br>door Premi<br>Garden & | lagpur - 440 018<br>il<br>ses |
|---------------------------------------------------------------------------------------------------------------------------------------------------------------------------------------------------------------|------------------------------------------------------------------|-------------------------------|
| Qty. Particulars                                                                                                                                                                                              | Rate                                                             | Amount                        |
| 1 27 Plade<br>1 Hub<br>Sparin Alug<br>1 Gas kil Sit O<br>Refaring Charge                                                                                                                                      |                                                                  | 350                           |
| SANCTIONED Rs. 1120 Only                                                                                                                                                                                      | 1                                                                | 1120                          |
| No Exchange Principal W                                                                                                                                                                                       | Total                                                            |                               |
| Goods Once Sold Will not taken back. GARDEN CONTRACTOR & DESIGNER All type of Cement Pots & Clay Pots. Flower & Fruit Plant Flower Seeds, Garden Tools Sales & Reaping DIAL FOR HOME DELIVERY AGAINST PAYMENT | 2000                                                             | Z<br>ra garden house          |

Amount of Rs. 1120/- sanctioned under expenditure of garden maintenance

Amount of Rs. 8000/- sanctioned under expenditure of garden maintenance