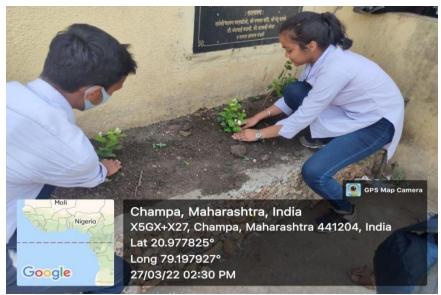

### 4. Beyond the Campus environmental Promotion Activities

In March 2022, the college conducted a NSS camp at a nearby village Champa where a number of social activities were conducted as shown in the following programme/invitation card.

# PROGRAMME / INVITATION CARD

Under beyond the campus environmental promotion activities following activities were conducted *Gram Swachhta Abhiyaan* (Village Cleanliness Drive), Tree plantation on 23/03/2022, 27/03/2022 respectively. Two photographs of each event are given below.

Cleanliness awareness 1

Cleanliness awareness 2

Tree plantation 1

Tree plantation 2