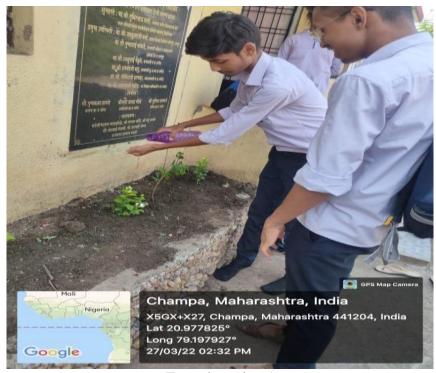

### 4. Beyond the Campus environmental Promotion Activities

In March 2022, the college conducted a NSS camp at a nearby village Champa where a number of social activities were conducted as shown in the following programme/invitation card.

# PROGRAMME / INVITATION CARD

Under beyond the campus environmental promotion activities following activities were conducted *Gram Swachhta Abhiyaan* (Village Cleanliness Drive), Tree plantation on 23/03/2022, 27/03/2022 respectively. Two photographs of each event are given below.

Cleanliness awareness 1

Cleanliness awareness 2

Tree plantation 1

Tree plantation 2