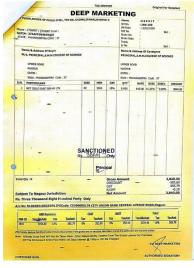

Amount of Rs. 5000/- paid under expenditure of garden maintenance

Amount of Rs. 4667/- paid under expenditure of garden maintenance

| Maharashtra Garde Near Kanji House, Sabij Bazar, Cot Natural Greenery Your Indoor & Out Every Thing For Your Bill No.: 2552 Mohta                                                                             | n Hous<br>ton Market, N<br>to Beautife<br>door Premi<br>Garden & | lagpur - 440 018<br>il<br>ses |
|---------------------------------------------------------------------------------------------------------------------------------------------------------------------------------------------------------------|------------------------------------------------------------------|-------------------------------|
| Qty. Particulars                                                                                                                                                                                              | Rate                                                             | Amount                        |
| 1 27 Plade<br>1 Hub<br>Sparin Alug<br>1 Gas kil Sit O<br>Refaring Charge                                                                                                                                      |                                                                  | 350                           |
| SANCTIONED Rs. 1120 Only                                                                                                                                                                                      | 1                                                                | 1120                          |
| No Exchange Principal W                                                                                                                                                                                       | Total                                                            |                               |
| Goods Once Sold Will not taken back. GARDEN CONTRACTOR & DESIGNER All type of Cement Pots & Clay Pots. Flower & Fruit Plant Flower Seeds, Garden Tools Sales & Reaping DIAL FOR HOME DELIVERY AGAINST PAYMENT | 2000                                                             | Z<br>ra garden house          |

Amount of Rs. 1120/- sanctioned under expenditure of garden maintenance

Amount of Rs. 8000/- sanctioned under expenditure of garden maintenance