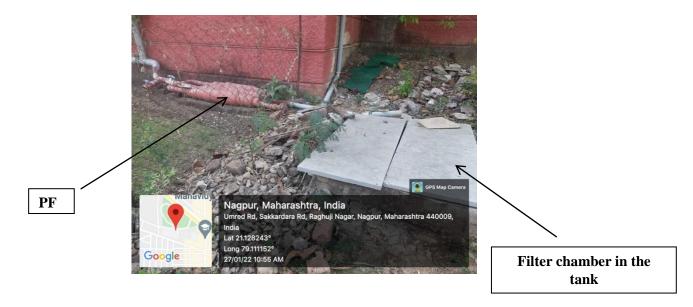

nd through pipes it is transported to underground water storage. Rain water harvesting system is actively working that leads to the recharging of ground water. The rainwater recharge system has been installed on west side of the main building of the college. At the onset of monsoon, one valve is made open to take out the dirt-laden muddy water, which drains out from the terrace. After two to three spells of successive rainfall, this valve is turned off and second valve is opened. Hereafter, the dirt-free water is allowed to pass through the 'Parallel Filter System' (PFS). The outflow from PFS is taken to the filter chamber, specially designed to filter the incoming water and the subsequent filtered water is allowed to recharge the groundwater level.



The plan of 'Rain Water Harvesting'





Arrangement of rain water harvesting system



Pipes from the terrace bring water to FPS



Pipes from the terrace bring water to FPS

# 4. Green Campus initiatives:





Front view of Shri M. M. College of Science, Nagpur





Side view of Shri M. M. College of Science, Nagpur



View of garden in front of the office



View of Shri M. M. College of Science, Nagpur entrance gate from inside

| SHKI                       | MATHURADAS Garden Charg |               |                  |                 |                      | JR.                            |
|----------------------------|-------------------------|---------------|------------------|-----------------|----------------------|--------------------------------|
|                            |                         | SENIOR