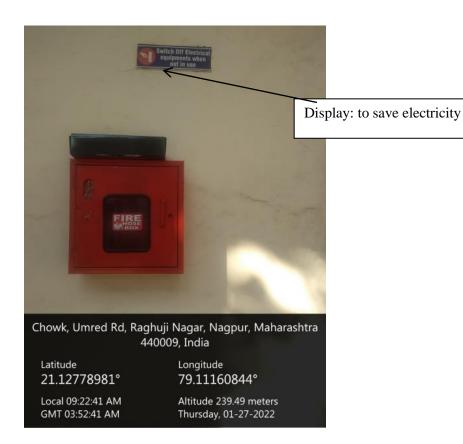

There are sign boards displaying 'save electricity', 'switch electrical gadgets when not in use'. The maximum power consumption is expected in the laboratories. So the laboratory staff / teaching staff take care to ensure that the switches are off whenever electricity is not required.