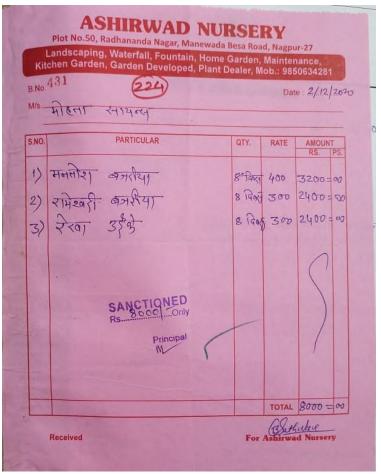

| -                                                       | 1120                                   |
| No Exchange Principal W                                                                                                                                                                                         | Total                                                   |                                        |
| Goods Once Sold Will not taken back. GARDEN GONTRACTOR & DESIGNER All type of Cement Ports & I Day Ports, Flower & Fruit Plant Fower Seeds, Garden Tools Sales & Resping DIAL FOR HOME DELIVERY AGAINST PAYMENT |                                                         | ya garden house                        |

Amount of Rs. 1120/- sanctioned under expenditure of garden maintenance



Amount of Rs. 8000/- sanctioned under expenditure of garden maintenance

## 5. Disabled-friendly, barrier free environment



Wheelchair and ramp for PwD



Ramp for PwD in front of Department of Physical Education and Sports



Ramp for PwD



Ramp for PwD in front of Chemistry laboratory leading to the main office





Washroom for PwD