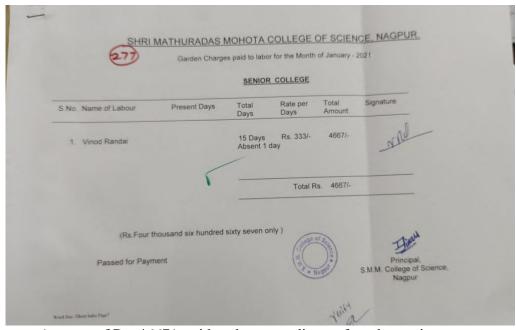

|                      | vnu                            |
|                            |                         |               | Total F          | Rs. 5000/-      |                      |                                |
| (Rs.Five                   | thousand Only)          |               | (š)              | GE OF SCE       |                      | livan                          |
| Passed for Pay             | ment                    |               | O'M THE          | MAGRIG          | Prir<br>S.M.M. Colle | ncipal,<br>ge of Scien<br>gpur |
| Word Doc. Dhote babu Page? |                         |               |                  |                 |                      |                                |

Amount of Rs. 5000/- paid under expenditure of garden maintenance



Amount of Rs. 4667/- paid under expenditure of garden maintenance

| Maharashtra Garde Near Kanji House, Sabil Bazar, Co Natural Greener Your Indoor & Oul Every Thing For Your Mis.  Mis.  2552 Mahta                                                                               | Ph House<br>ton Market, Note to Beautifut<br>door Premi | lagpur - 440 018<br>ul<br>ises         |
|-----------------------------------------------------------------------------------------------------------------------------------------------------------------------------------------------------------------|---------------------------------------------------------|----------------------------------------|
| Qty. Particulars