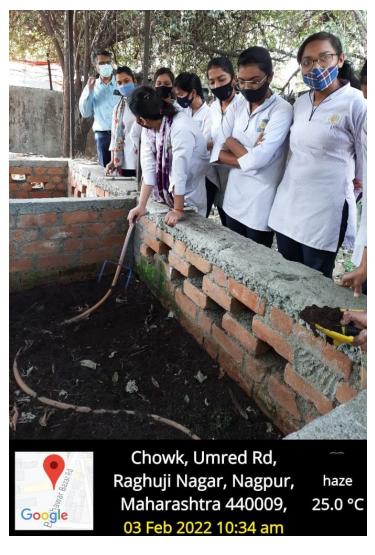

e campus and playground and dumped for decomposition to be used as a biofertilizer. The non-degradable waste is collected

and disposed by the conventional method by handing it over to Nagpur Municipal Corporation workers. The waste recycling management is carried through vermicomposting. The farmyard manure (FYM) is used as the starting material to be digested by the earthworms. Along with FYM, the leaf litter from college campus is used. This aids in managing the biodegradable waste and is an ecofriendly practice. The vermicompost thus produced is enriched with nutrients, growth enhancers and beneficial microorganisms. It acts as a soil conditioner. The compost thus produced is free from any adulteration. This compost is used for the college garden and the surplus quantity is sold out.





#### 3. Water conservation

Water conservation is ensured through 'No leakage'. It is ensured that there is no water leakage through water carrying pipes, taps. If there is any seepage due to any kind of damage, the corrective measures are immediately taken.

The college has installed 'Rain Water Harvesting' system, wherein the rain water from the terrace is collected and through pipes it is transported to underground water storage. Rain water harvesting system is actively working that leads to the recharging of ground water. The rainwater recharge system has been installed on west side of the main building of the college. At the onset of monsoon, one valve is made open to take out the dirt-laden muddy water, which drains out from the terrace. After two to three spells of successive ra