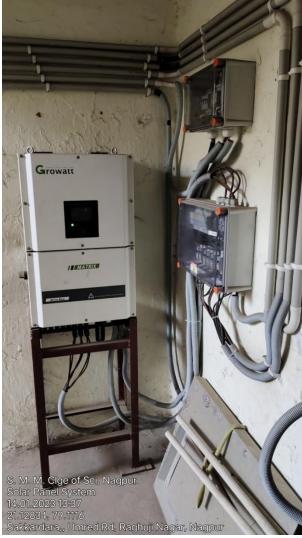

| Sanction | letter | for | nurchase | $\alpha f$ | colar | nanel | le |
|----------|--------|-----|----------|------------|-------|-------|----|
| Sanction | ieuer  | IOI | purchase | ΟI         | Solar | panel | S  |

Payment of Rs. 2,48,068/- for purchase of solar panels

| SHRI MATHURA | DAS MOHOTA COLLEGE OF SO                                                                 | CIENCE, NAGPUR |
|--------------|------------------------------------------------------------------------------------------|----------------|
|              | Umered Rod, Nagpur                                                                       |                |
| 1            | PAYMENT VOUCHER                                                                          |                |
|              | Against Bill  68 cheque/cgsh 995001  218640  Principal  S.M.M. College of Science Nagpur |                |