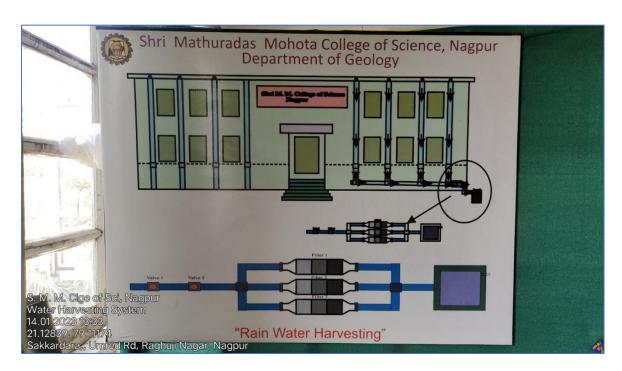

n water from the terrace is collected and through pipes it is transported to underground water storage. Rain water harvesting system is actively working that leads to the recharging of ground water. The rainwater recharge system has been installed on west side of the main building of the college. At the onset of monsoon, one valve is made open to take out the dirt-laden muddy water, which drains out from the terrace. After two to three spells of successive rainfall, this valve is turned off and second valve is opened. Hereafter, the dirt-free water is allowed to pass through the 'Parallel Filter System' (PFS). The outflow from PFS is taken to the filter chamber, specially designed to filter the incoming water and the subsequent filtered water is allowed to recharge the groundwater level.



The plan of 'Rain Water Harvesting'





Arrangement of rain water harvesting system



Pipes from the terrace bring water to FPS



Pipes from the terrace bring water to FPS

# 4. Green Campus initiatives:





Front view of Shri M. M. College of Science, Nagpur





Side view of Shri M. M. College of Science, Nagpur



View of garden in front of the office



View of Shri M. M. College of Science, Nagpur entrance gate from inside

| SHKI                       | MATHURADAS Garden Charg |               |                  |                 |                      | JR.                            |
|----------------------------|-------------------------|---------------|------------------|-----------------|----------------------|--------------------------------|
|