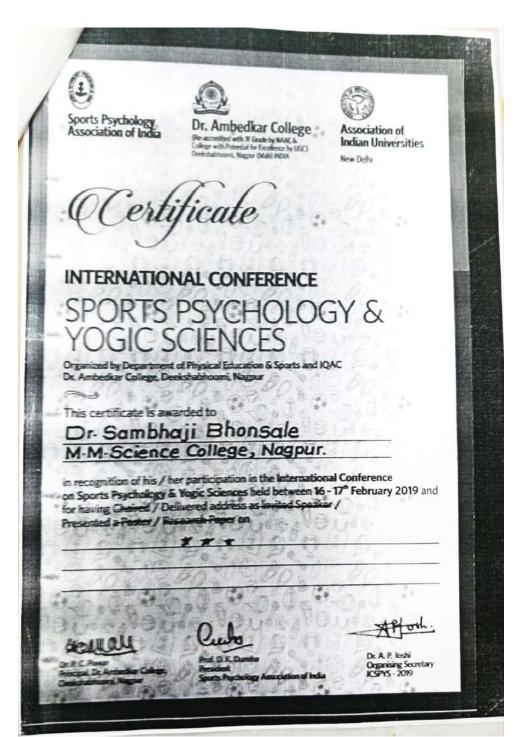

### 2. Dr. S. S. Bhonsale

| 6                  | INTERNATION                                                                                      | KZY - 15SUED                                                                                                 |                |
|--------------------|--------------------------------------------------------------------------------------------------|--------------------------------------------------------------------------------------------------------------|----------------|
| A on S             | INTERNATIONAL PORTS DEVOLUCIONAL                                                                 | AL CONFERENCE                                                                                                |                |
| Organize           | d by - Department of Physical Education & Sports, E<br>in Collaboration With - Sports Psychology | & YOGIC SCIENCES - 201<br>br. Ambedkar College, Deekshabhoomi, Nagour<br>gey Association of India, New Delhi | 9              |
| No. 144            | USB ICSPYS-2019 HERPYS DV                                                                        | Date 20                                                                                                      | 1:119          |
| Pacatera fruita    | thanks from DV. Sam                                                                              | CARLO PERSON NAME OF TAXABLE PARTY.                                                                          | NO ALEPTA DEL  |
|                    | ta Sci College, 1                                                                                |                                                                                                              | THE COPYLINE   |
|                    | ne Thousand Five                                                                                 | U                                                                                                            | PIG ROSPYS-DAT |
| towards partic     | ipation / Paper Publication                                                                      | n in the International Conferenc                                                                             | e organized    |
| on February 16     | & 17th, 2019 by Cash/Chequ                                                                       | e No. cash                                                                                                   | MA ESPISO      |
| Dt.                | Bank ICSPYS 2019 ICSPYS 2019 ICSP                                                                | YS-2019 ICOPYS-2010 ICEPYS-2018 ICEPYS-                                                                      | 2010 ICSPIN 2  |
| CONTRACTOR INCOME. | TO TUSPING POLO PREDVIL TOUR LCSP                                                                | VS 2010 JOSPYS 2019 JOSPYS 2010 JOSPYS                                                                       | 1 -du.         |

Registration receipt

Application for fee reimbursement

Certificate of participation