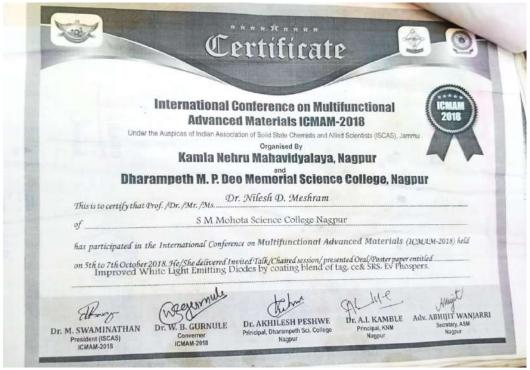

### 1. Dr. N. D. Meshram

Application for reimbursement

# Anational Conference on Multifunctional Advanced Materials 5-7th October 2018 Organized by Kamla Nehru Mahavidyalaya, Nagpur - 440024 & Dharampeth M.P. Deo Memorial Science College, Nagpur Date: 29/09/2018 Received with thanks from Dr/ Mr/Ms/Mrs. Nilesh D. Meshrum & sum of Rs. Three thousand five hundred only (Rs. 3500 for only) towards ICMAM-2018 by Cash/DD/Cheque cush Bank Amount 3500 for Date 23/09/2018 Kamla Nehru Mahavidyalaya Nagpur - 440024 (MS) India.