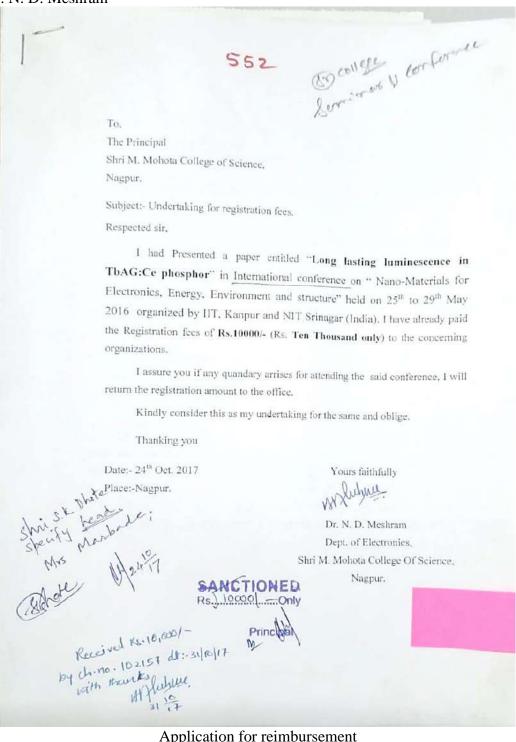

### 2. Dr. N. D. Meshram

Application for reimbursement

| Nanotechnology for Better Living           | -                |
|--------------------------------------------|------------------|
| No. 200 (489) DATED 28 08/16               | RENCE            |
| Rupees: 10,000 - Cagainst Registration Pet | cer Living       |
| By Cash/Cheque No: Orline Date: 032 16     | 128/05/16        |
| Rs. 110,0001- MTERNAMINE TO STANDING       | 2 gistratico 200 |
| by casimeneque no: (NYTATE)                | Date: 29 03 16   |
| Rs. 10,000   1015                          | The same of the  |