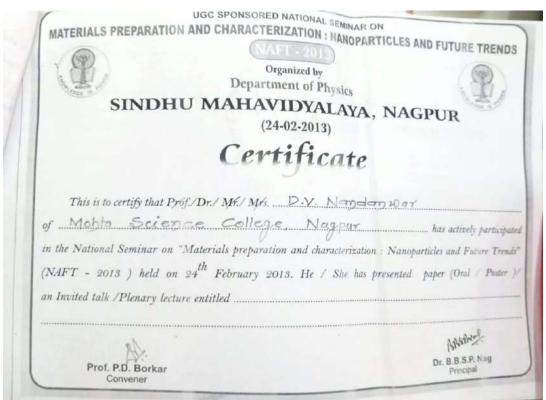

Receipt of registration

Certificate of participation

Application for reimbursement

Registration receipt

Certificate towards participation

| Panchpaoli, Nagpur – 440017 National Seminar On MATERIALS PREPARATION AND CHARACTER NANOPARTICLES AND FUTURE TREN (NAFT-2013) | RIZATION- |
|-------------------------------------------------------------------------------------------------------------------------------|-----------|
| ved with thanks from Shree/Mr./Mrs. Dv. D.V. Now                                                                              |           |
|                                                                                                                               |           |
| sum of Rs. Four hundred by Cash/Cheque/D.D.                                                                                   |           |