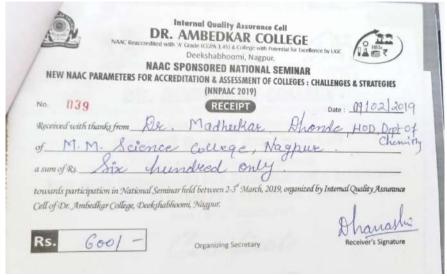

### 3. Dr. M. G. Dhonde

Application for reimbursement

Registration receipt

Certificate of participation

### 4. Dr. M. G. Dhonde

Application for reimbursement

| Corganized by        | Conference on<br>Invironmental Challeng<br>  Department<br>  National Instit | of Chemistry<br>ute of Technolog |       | RECEIPT<br>19" January, 201  |
|----------------------|------------------------------------------------------------------------------|----------------------------------|-------|------------------------------|
| No. 68               |                                                                              |                                  | -     | 19/01/19                     |
| Received with thanks | from Mr. /Ms. / Dr.                                                          | Madhukan                         | I     | phonds                       |
| (Rupees Three t      | housand to                                                                   |                                  |       |                              |
| NEFT                 | Bank<br>as Registration                                                      | on fee / Advertisement           | / Dor | Amount 8200                  |
| *                    |                                                                              | Co                               | Sen   | per (CE <sub>2</sub> C-2019) |