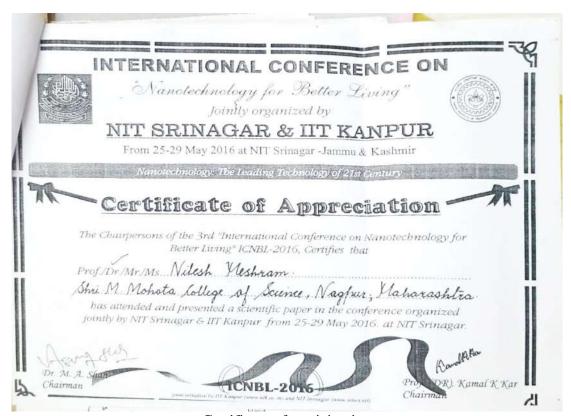

### 2. Dr. N. D. Meshram

Application for reimbursement

| Nanotechnology for Better Living           | -                |
|--------------------------------------------|------------------|
| No. 200 (489) DATED 28 08/16               | RENCE            |
| Rupees: 10,000 - Cagainst Registration Pet | cer Living       |
| By Cash/Cheque No: Orline Date: 032 16     | 128/05/16        |
| Rs. 110,0001- MTERNAMINE TO STANDING       | 2 gistratico 200 |
| by casimeneque no: (NYTATE)                | Date: 29 03 16   |
| Rs. 10,000   1015                          | The same of the  |