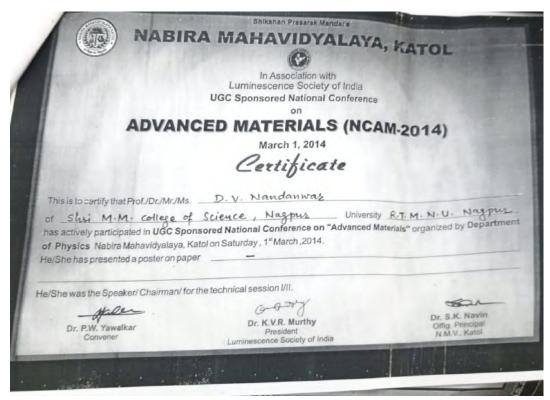

Certificate of participation

|         | SHI              | KSHAN PRASARAK MANDA     | AL'S                       |
|---------|------------------|--------------------------|----------------------------|
| 1       | NABIRA M         | AHAVIDYALAYA, KATO       | L - 441302                 |
| /-      | U.G.C. S         | ponsored National Co     | nference                   |
| /       |                  | ed Material - N          |                            |
|         | No. 143          | March 1, 2014            | Date 01/03/2014            |
| Receive | d with thanks Rs | Lour hund                | led only                   |
| from Dr | :/Shri/Smt./Ku.  | Dr. D. V. Nar            | ndanwar                    |
|         |                  | _ against registration f | ees.                       |
| Cash/D  | D.D. No          | dated                    |                            |
| Rs.     | 1100/-           |                          | MR<br>Authorised Signatory |