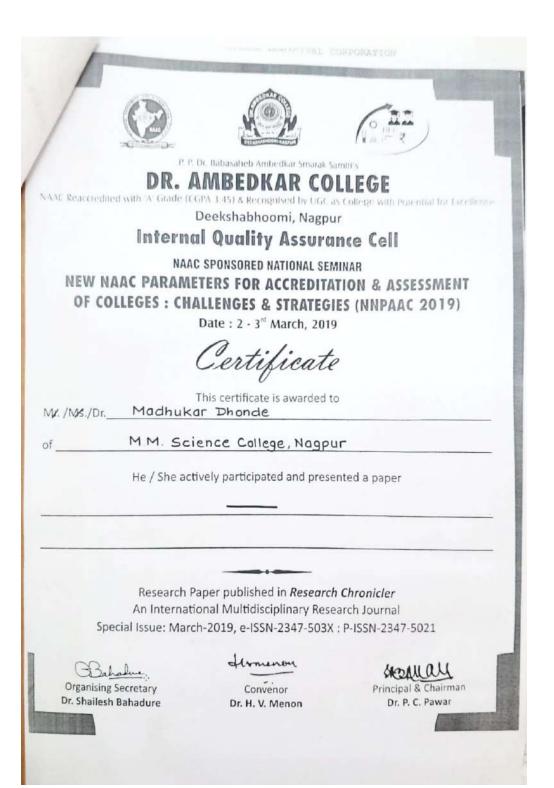

### 3. Dr. M. G. Dhonde

Application for reimbursement

Registration receipt

Certificate of participation

### 4. Dr. M. G. Dhonde

Application for reimbursement

| Corganized by        | Conference on<br>Invironmental Challeng<br>  Department<br>  National Instit | of Chemistry<br>ute of Technolog |       | RECEIPT<br>19" January, 201  |
|----------------------|------------------------------------------------------------------------------|----------------------------------|-------|------------------------------|
| No. 68               |                                                                              |                                  | -     | 19/01/19                     |
| Received with thanks | from Mr. /Ms. / Dr.                                                          | Madhukan                         | I     | phonds                       |
| (Rupees Three t      | housand to                                                                   |                                  |       |                              |
| NEFT                 | Bank<br>as Registration                                                      | on fee / Advertisement           | / Dor | Amount 8200                  |
| *                    |                                                                              | Co                               | Sen   | per (CE <sub>2</sub> C-2019) |