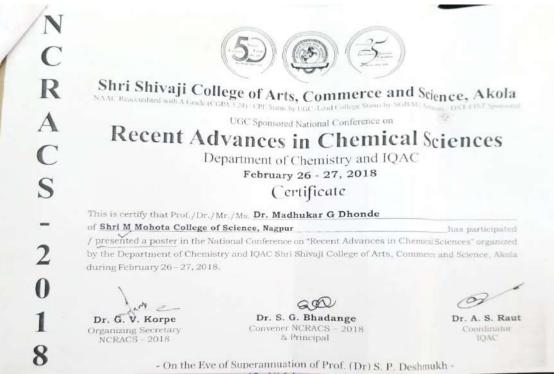

### 13. Dr. M. G. Dhonde

931 Dr. M. G. Dhonde M.Sc. SET. Ph.D Head & Coordinator, Residential Address: Office Address: Post Graduate Department of Chemistry, New Subhedar Layout, Nagpur. Shri M. M. College of Science, M.No. 9421840992 Nagpur. 440024 madhudash201@gmail.com Date: 05/03/2018 The Principal Shri M. Mohota College of science, Nagpur Subject: paper presentation at National conference Respected sir, I had been successfully presented research paper (poster) in the Recent Advances in Chemical Sciences organised by Shri Shivaji College of Arts, Commerce and Sciences, Akola from 26 to 27, February 2018. I have paid the registration fee of Rs. 1500/- by me for above said conference. So, I request you kindly reimbursed the registration fee of Rs. 1500/-. Thank you with Regards Yours faithfully RS 1500 TONED Nagpur, (Dr. M. G. Dhonde) 1. Receipt of Registration fee (chiginal) 2. Xerox copy of certificate

# UGC Sponsored National Conference on Recent Advances in Chemical Sciences

February 26 & 27, 2018

Organized by: Department of Chemistry

Shri Shivaji College of Arts, Commerce and Science, Akola - 444003 (MS)

Received with thanks from Prof./Dr./Mr. Madhukar G. Dhonde.

Shri Mathuradas Moncho College of Science, Nagmus

an amount of Rs. One. thousand five hundred only

by Cash / RTGS/ Draft / Cheque No. Dated 25/01/2018. On

account of Registration / Accommodation / Advertisement / Donation / Sponsorship fees for

NCRACS-2018

Registration receipt

Certificate of participation

884 The Principal S. M. Mohotacollege of sience Nagpur Red Sir, As pur your instruction on telephone to attend the seminar at Thanwate Matimal college, g here by reguest to sanction the organistation few for two pursus: participants & 14 100/-(70001-Each) and oblige. Approval on the same is saught from Management is hold - Thanking you. SANCTIONED yours sincerely. yours sincerely Medded will be so in feb 2018, Principal Dr R. s- sorry)