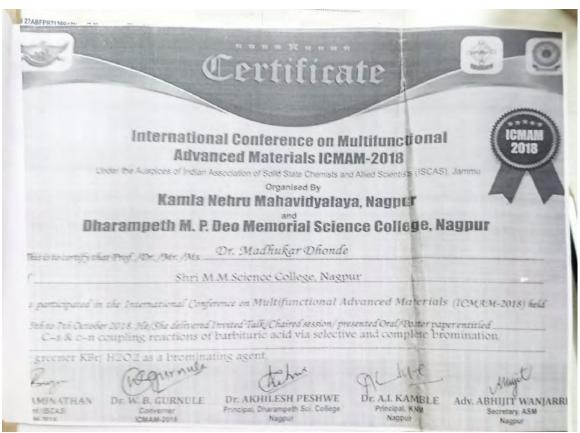

### 5. Dr. M. G. Dhonde

Application for reimbursement

| Intornation 100 a                           | Tons                                                                                   |
|---------------------------------------------|----------------------------------------------------------------------------------------|
| International Conference                    | on Multifunctional Advanced Materials 5-7th October 2018                               |
|                                             | Organized by  Mahavidyalaya, Nagpur - 440024  &  Deo Memorial Science College, Nagpur  |
| No. 238                                     | Date: 18918                                                                            |
| Received with thanks from Dr/ Mr/Ms         | Madhukar G. Dhonde<br>morks. Three thousand only                                       |
| (Rs. 3000) - only) towar<br>Bank IDBI Noppu | Amount 3800   Date 18   09   18                                                        |
| as Registration Fee/Advertisement.          | Convenor / Secretary, ICMAM-2018 Kamla Nehru Mahavidyalaya Nagpur - 440024 (MS) India. |