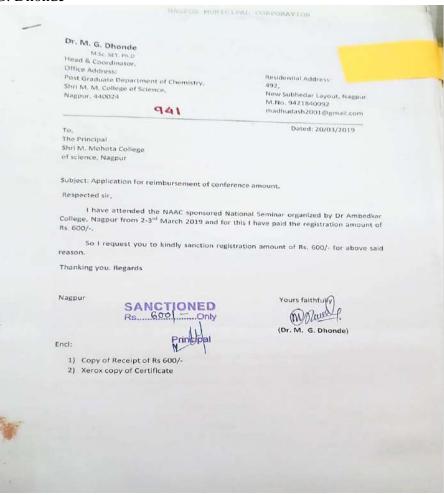

### 13. Dr. M. G. Dhonde

931 Dr. M. G. Dhonde M.Sc. SET. Ph.D Head & Coordinator, Residential Address: Office Address: Post Graduate Department of Chemistry, New Subhedar Layout, Nagpur. Shri M. M. College of Science, M.No. 9421840992 Nagpur. 440024 madhudash201@gmail.com Date: 05/03/2018 The Principal Shri M. Mohota College of science, Nagpur Subject: paper presentation at National conference Respected sir, I had been successfully presented research paper (poster) in the Recent Advances in Chemical Sciences organised by Shri Shivaji College of Arts, Commerce and Sciences, Akola from 26 to 27, February 2018. I have paid the registration fee of Rs. 1500/- by me for above said conference. So, I request you kindly reimbursed the registration fee of Rs. 1500/-. Thank you with Regards Yours faithfully RS 1500 TONED Nagpur, (Dr. M. G. Dhonde) 1. Receipt of Registration fee (chiginal) 2. Xerox copy of certificate