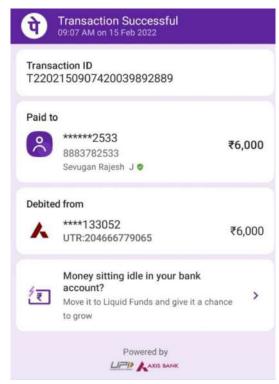

### 1. Dr. V. V. Soman

| Shri Mathura                                      | Nagpur Shikshan Mandal's Nag<br>kdas Mohota College of S<br>ardara Square, Umrer Road Hagpur<br>Tel.: 0712-2744992 Fax: 0712-274<br>college@vahao.co.in Website: w | Science, Nagpti<br>- 440024<br>4992<br>gw.mobotascl.eduin |
|---------------------------------------------------|--------------------------------------------------------------------------------------------------------------------------------------------------------------------|-----------------------------------------------------------|
| freddent<br>Shri A.K. GANDHI<br>Tel: 2425883      | Secretary<br>DR. HARISH RATHI<br>Tel:9730037001                                                                                                                    | DR. J.R. DONTULWAR<br>Tel: 9890943225                     |
|                                                   | NOTESHEET                                                                                                                                                          | Date: (104/20 - 2                                         |
| Dept/Institution: Physics Subject: Request to Ren | Lucy hast al Registre                                                                                                                                              | han fera                                                  |
| for your kind reference in Transaction (bank)     | pe smale: GOTE/ to in<br>TCRAEN-2002. I rep<br>8, 120/-) of 11 cas per<br>9 have attached (is of<br>details (online) and (<br>V) NSM potenty period                | yeurs fait fully                                          |
|                                                   |                                                                                                                                                                    |                                                           |
|                                                   |                                                                                                                                                                    | Homis -                                                   |
|                                                   | INOTE-NSA  Policyall  The NSM  Shify:                                                                                                                              | 1 Research                                                |