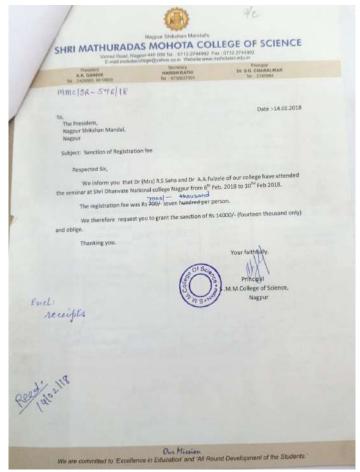

account of Registration / Accommodation / Advertisement / Donation / Sponsorship fees for

NCRACS-2018

Registration receipt

Certificate of participation

884 The Principal S. M. Mohotacollege of sience Nagpur Red Sir, As pur your instruction on telephone to attend the seminar at Thanwate Matimal college, g here by reguest to sanction the organistation few for two pursus: participants & 14 100/-(70001-Each) and oblige. Approval on the same is saught from Management is hold - Thanking you. SANCTIONED yours sincerely. yours sincerely Medded will be so in feb 2018, Principal Dr R. s- sorry)

Alter for ottending the seminar

Application for attending the seminar

| 00,                                                                                    |                 |
|----------------------------------------------------------------------------------------|-----------------|
| AANWATE NATIOI  Congress Nagar, N  General Re                                          | NAL COLLEGE     |
| Received with thanks from Shri R)  Mohta Science (0)  the sum of Rs. 7000 = 00 ( Serve | Date 6 - 2 - 18 |
| on account of ED-P.  RS. 7000-00                                                       | Signature       |
|                                                                                        |                 |