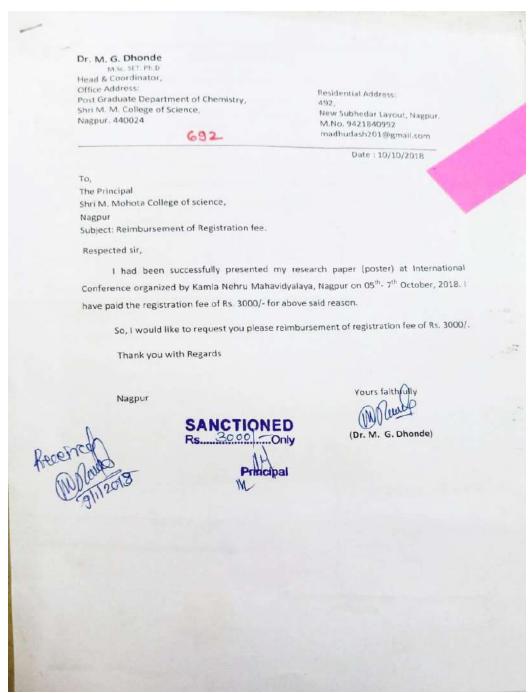

### 5. Dr. M. G. Dhonde

Application for reimbursement

| Intornation 100 a                           | Tons                                                                                   |
|---------------------------------------------|----------------------------------------------------------------------------------------|
| International Conference                    | on Multifunctional Advanced Materials 5-7th October 2018                               |
|                                             | Organized by  Mahavidyalaya, Nagpur - 440024  &  Deo Memorial Science College, Nagpur  |
| No. 238                                     | Date: 18918                                                                            |
| Received with thanks from Dr/ Mr/Ms         | Madhukar G. Dhonde<br>morks. Three thousand only                                       |
| (Rs. 3000) - only) towar<br>Bank IDBI Noppu | Amount 3800   Date 18   09   18                                                        |
| as Registration Fee/Advertisement.          | Convenor / Secretary, ICMAM-2018 Kamla Nehru Mahavidyalaya Nagpur - 440024 (MS) India. |