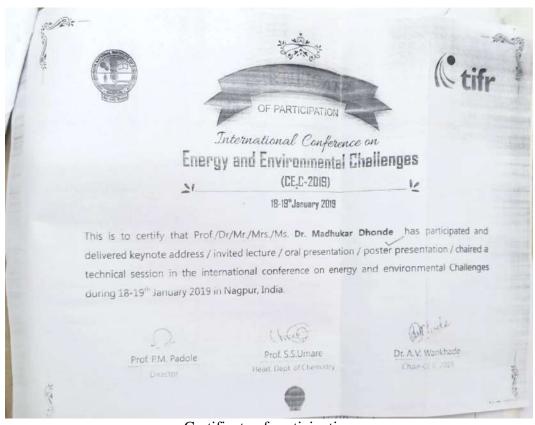

### 4. Dr. M. G. Dhonde

Application for reimbursement

| Corganized by        | Conference on<br>Invironmental Challeng<br>  Department<br>  National Instit | of Chemistry<br>ute of Technolog |       | RECEIPT<br>19" January, 201  |
|----------------------|------------------------------------------------------------------------------|----------------------------------|-------|------------------------------|
| No. 68               |                                                                              |                                  | -     | 19/01/19                     |
| Received with thanks | from Mr. /Ms. / Dr.                                                          | Madhukan                         | I     | phonds                       |
| (Rupees Three t      | housand to                                                                   |                                  |       |                              |
| NEFT                 | Bank<br>as Registration                                                      | on fee / Advertisement           | / Dor | Amount 8200                  |
| *                    |                                                                              | Co                               | Sen   | per (CE <sub>2</sub> C-2019) |

### Registration receipt

Certificate of participation