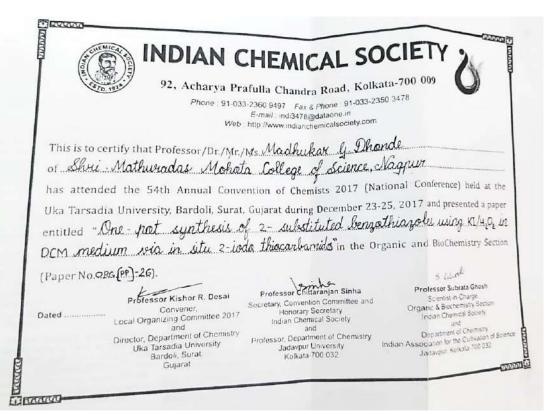

### 7. Dr. M. G. Dhonde

Application for reimbursement

| 1     | No.          | Destrod                                                                                  |                  | (In)              |
|-------|--------------|------------------------------------------------------------------------------------------|------------------|-------------------|
| 30000 | 496          | INDIAN CHE<br>92, ACHARYA PRAF<br>KOLKATA -                                              |                  |                   |
| 9999  | (Rupees T.h. | d with thanks the sum of Rs.  10 Thou Dond  aft/M.O./Cash on                             | only             | )                 |
| 0000  | of Nagle     | M. G. Dhom                                                                               | le               | being the         |
| 4     |              | Grant / Registration /                                                                   |                  |                   |
| 36    |              | Abstract submission for the strategy of the strategy of the submission of Chemists 2017. | ee / Cost of Pro | ceedings, for the |