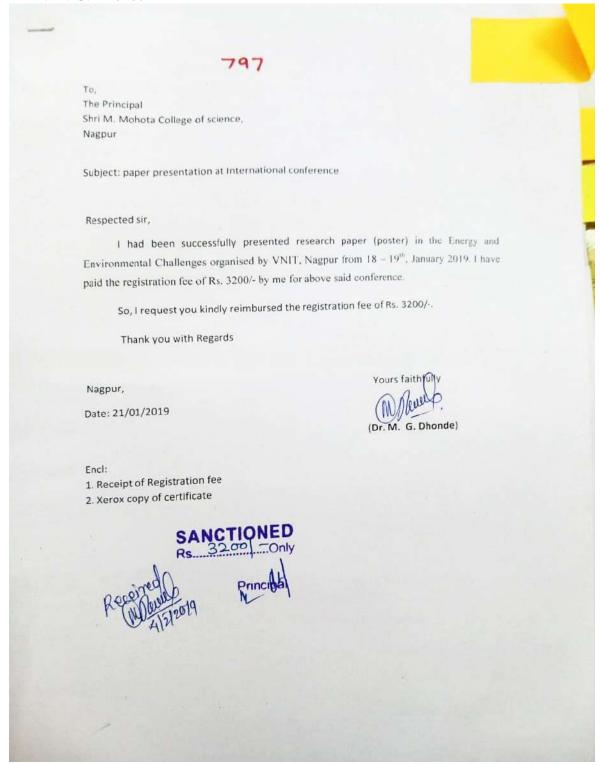

### 4. Dr. M. G. Dhonde

Application for reimbursement

| Corganized by        | Conference on<br>Invironmental Challeng<br>  Department<br>  National Instit | of Chemistry<br>ute of Technolog |       | RECEIPT<br>19" January, 201  |
|----------------------|------------------------------------------------------------------------------|----------------------------------|-------|------------------------------|
| No. 68               |                                                                              |                                  | -     | 19/01/19                     |
| Received with thanks | from Mr. /Ms. / Dr.                                                          | Madhukan                         | I     | phonds                       |
| (Rupees Three t      | housand to                                                                   |                                  |       |                              |
| NEFT                 | Bank<br>as Registration                                                      | on fee / Advertisement           | / Dor | Amount 8200                  |
| *                    |                                                                              | Co                               | Sen   | per (CE <sub>2</sub> C-2019) |