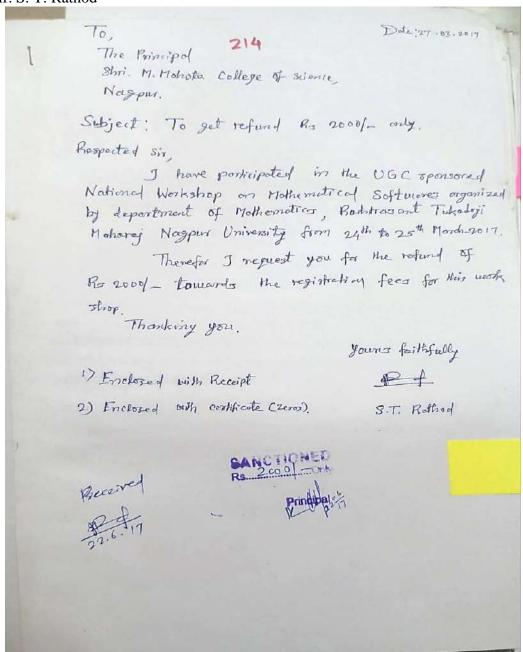

### 1. Mr. S. T. Rathod

Application for reimbursement

Receipt towards registration

Certificate of participation