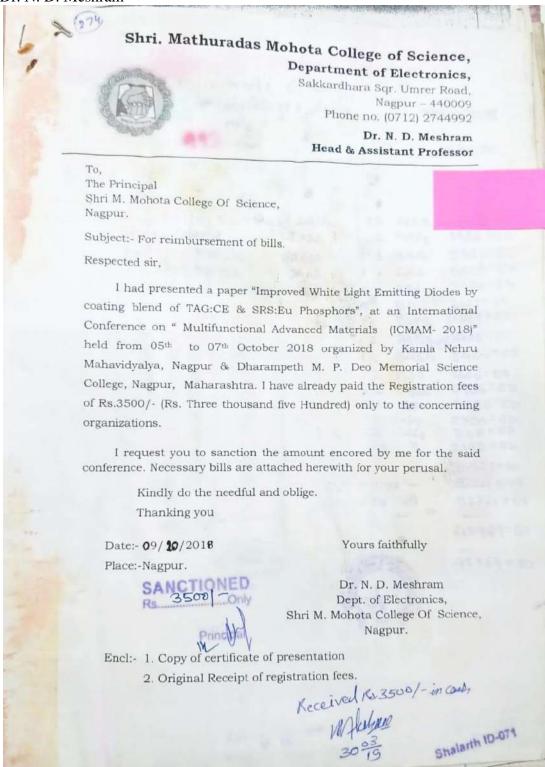

### 1. Dr. N. D. Meshram

Application for reimbursement

# Anational Conference on Multifunctional Advanced Materials 5-7th October 2018 Organized by Kamla Nehru Mahavidyalaya, Nagpur - 440024 & Dharampeth M.P. Deo Memorial Science College, Nagpur Date: 29/09/2018 Received with thanks from Dr/ Mr/Ms/Mrs. Nilesh D. Meshrum & sum of Rs. Three thousand five hundred only (Rs. 3500 for only) towards ICMAM-2018 by Cash/DD/Cheque cush Bank Amount 3500 for Date 23/09/2018 Kamla Nehru Mahavidyalaya Nagpur - 440024 (MS) India.