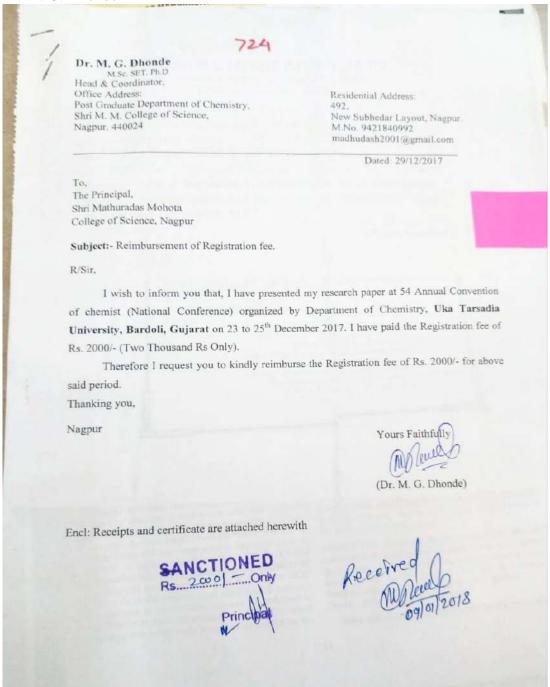

### 7. Dr. M. G. Dhonde

Application for reimbursement

| 1     | No.          | Destrod                                                                                  |                  | (In)              |
|-------|--------------|------------------------------------------------------------------------------------------|------------------|-------------------|
| 30000 | 496          | INDIAN CHE<br>92, ACHARYA PRAF<br>KOLKATA -                                              |                  |                   |
| 9999  | (Rupees T.h. | d with thanks the sum of Rs.  10 Thou Dond  aft/M.O./Cash on                             | only             | )                 |
| 0000  | of Nagle     | M. G. Dhom                                                                               | le               | being the         |
| 4     |              | Grant / Registration /                                                                   |                  |                   |
| 36    |              | Abstract submission for the strategy of the strategy of the submission of Chemists 2017. | ee / Cost of Pro | ceedings, for the |