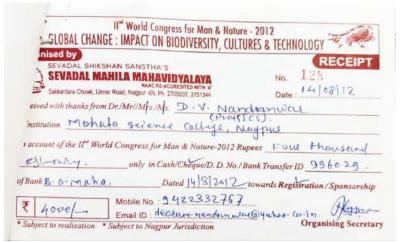

### 1. Mr. S. T. Rathod

Application for reimbursement

Receipt towards registration

Certificate of participation