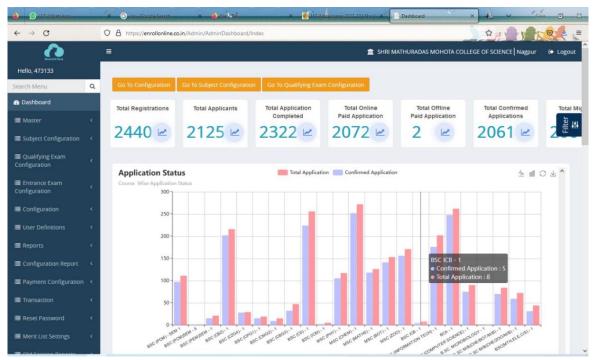

#### 3. Student admission and Support

Student login webpage

MasterSoft webpage for admissions

Admission statistics

Online admissions and fee payment