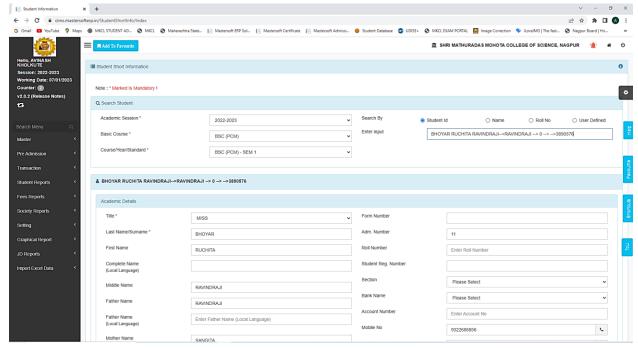

#### 3. Student admission and Support

Student login webpage

MasterSoft webpage for admissions

Admission statistics

Online admissions and fee payment