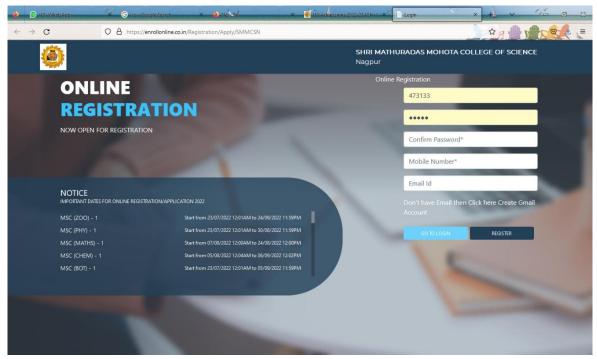

#### 3. Student admission and Support

Student login webpage

MasterSoft webpage for admissions

Admission statistics

Online admissions and fee payment