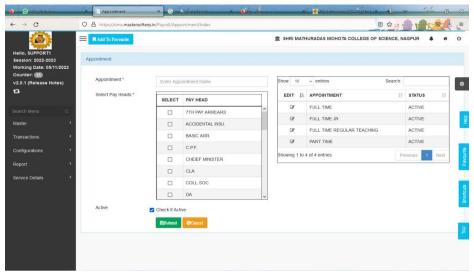

#### 2. Finance and Accounts

Feepayr login webpage for payment of fees

Tax Invoice for purchase of Tally ERP

Interface of Tally software used in office for management of finances and accounts