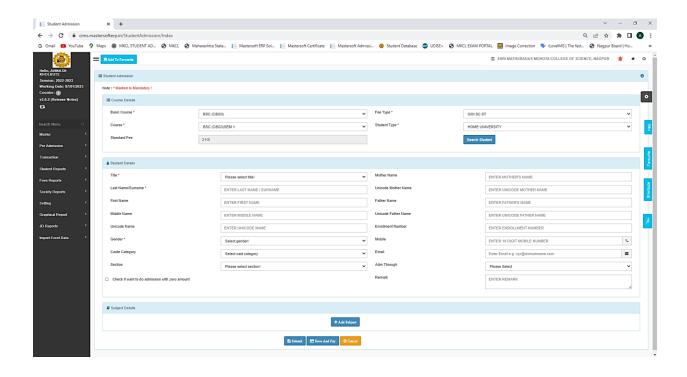

#### 3. Student admission and Support

Student login webpage

MasterSoft webpage for admissions

Admission statistics

Online admissions and fee payment