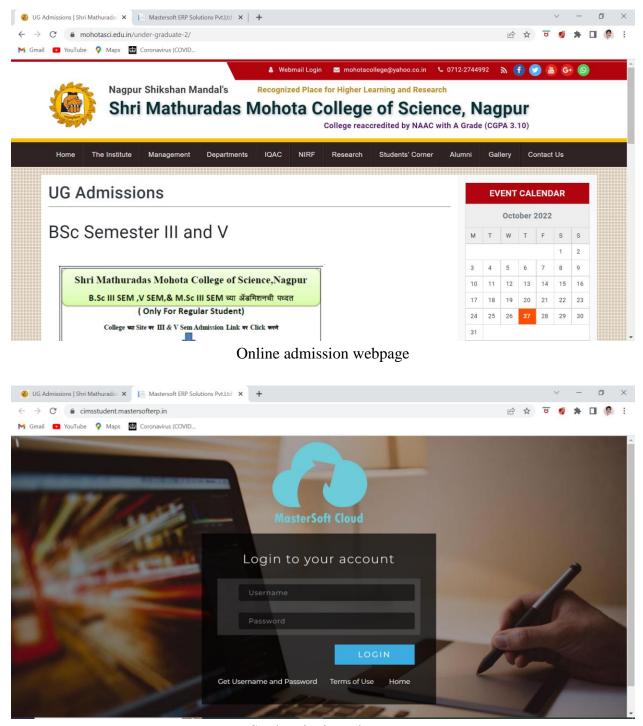

#### 3. Student admission and Support

Student login webpage

MasterSoft webpage for admissions

Admission statistics

Online admissions and fee payment