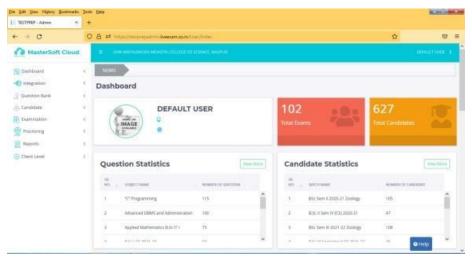

#### 3. Student admission and Support

Student login webpage

MasterSoft webpage for admissions

Admission statistics

Online admissions and fee payment