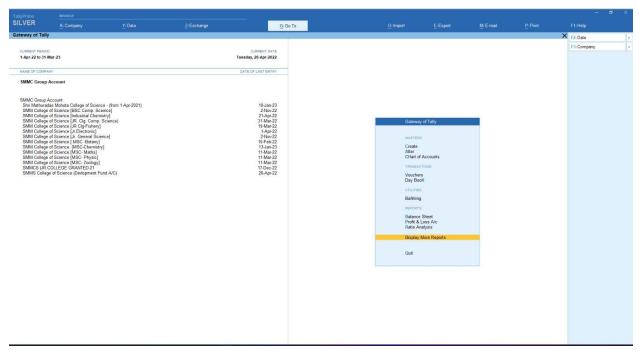

#### 2. Finance and Accounts

Feepayr login webpage for payment of fees

Tax Invoice for purchase of Tally ERP

Interface of Tally software used in office for management of finances and accounts