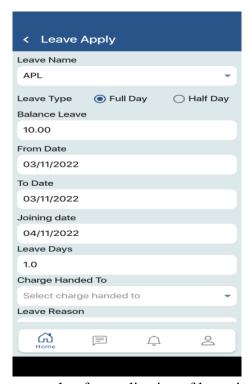

#### 1. Administration

Login page

Mobile screenshot for application of leave interface