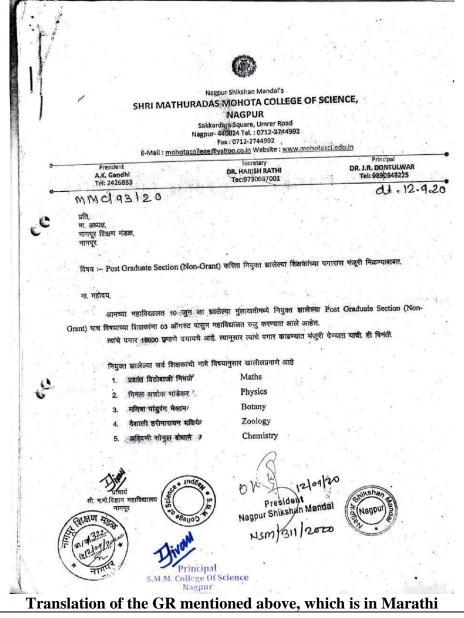

# The Government of Maharashtra sanctioned the courses, sections and subject in 2021- 22.

शैक्षणिक वर्ष २०२१-२२ अस्तित्वात असलेल्या महाविद्यालयांमध्ये नवीन अभ्यासक्रम/ विषय/ विशेषस्तर विषय, अतिरिक्त तुकडी, नवीन विद्याशास्त्रांना मान्यता देणेबाबत.

महाराष्ट्र शासन खच्च व लंत्र शिक्षण विभाग शासन आवेश क्रमांक : एनजीसी २०२९/(१०५/२९//मशि-४ मंत्रालय विस्तार भवन, मुंबई ४०० ०३२ दिनांक: १५ जून, २०२९,

संदर्भ : उच्च व तंत्रशिक्षण विभाग, झालन निर्णय क्र. एनजीसी-२०१७/(२०८/१७)/मशि-४, दि. १३.०९.२०१७.

# आखन आवेश

महाराष्ट्र सार्वजनिक विद्यापीठ अधिनियम, २०९६ मधील कलम १०९ आणि संवर्माधीन वि.१३.०९.२०९७ च्या जासन निर्णयान्थ्ये विशित केलेल्या कार्यपद्धतीनुसार राज्यातील अकृषि विद्यापीठांनी शैक्षणिक वर्ष २०२१-२२ साठी नवीन अभ्यासक्रम/ विषय/ विशेषस्तर विषय, अतिरिक्त तुकडी, नवीन विद्याणाखांचे प्रस्ताव मान्थतेसाठी शासनाकडे सावर केले आहेत. सवर प्रस्तावांची संवर्माधीन शासन निर्णयान्थ्ये विहीत केलेल्या निकषानुसार छाननी करण्यात आली. विद्यापीठांच्या शिफारडींच्या अनुषंगाने झासन स्तरावर केलेली छाननीनुसार पात्र ठरलेल्या प्रस्तायांना महाराष्ट्र सार्वजनिक विद्यापीठ अधिनियम, २०१६ मधील कलम १०९ (८) (ध) व त्याखालील परंतुकान्धवे झासनास प्राप्त अधिकारानुसार त्या महाविद्यालयाच्या परिसरातील खच्च शिक्षणाची मागणी व शैक्षणिक निकल लक्षात घेता अस्तित्यात असलेल्या महाविद्यालयाच्या परिसरातील खच्च शिक्षणाची मागणी व शैक्षणिक निकल लक्षात घेता अस्तित्यात असलेल्या महाविद्यालयाच्या प्ररिसरातील वच्च राह्य केल्यानुसार नवीन अभ्यासकम/ विषय/ विशेषस्तर विषय, अतिरिक्त तुकडी, नवीन विद्याशाखाना खालील जटी व झर्तीच्या अधिन राहन कायम विनाजनुदान तत्त्यावर गंजरी वेण्यात येत आहे.