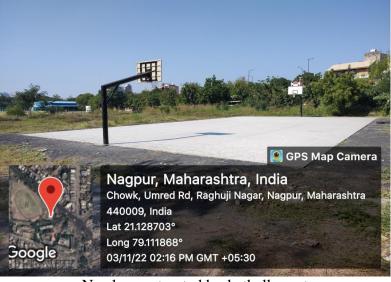

ents from 11 June to 26 June 2020. The resource persons for CRT were Prof. Mrs. Pratishruti Agrawal and Prof. Manmath Deshpande who completed the course in 44 lectures. For the SDCD the resource persons were Dr. Mrs. Ruchi Sao, Dr. Mrs. Reshma Pais, Dr. Manisha Shukla, Dr. Mrs. Archana Deshmukh, Dr. Sushil Gawande, Gaurav Survase, Pradeep Gaware, Dr. R. S. Saha, Dr. Mrs Archana Deshmukh, Dr. Maithili Barhate, Dr. A.S. Sahasrabuddhe, Dr. Bhavana Warade, Dr. Nitin Vighne, Dr. Leena Phate, Ashish Agrawal conducted 30 lectures from 11 June to 26 June 2020.

Some of the screenshots are given below.





# 17. The institution has installed solar power plant of 30kW capacity.



Roof top solar system in college

# 18. A new basketball court has been constructed and green gym has been installed.



Newly constructed basketball court



Green gym installed on the playground

19. Instruments have been procured with regards to new courses.



20. New classrooms for M.Sc. courses and laboratory for B.C.A. and B.Sc. (IT) have been developed.



Newly constructed PG laboratory for Botany



Room no. 5 - renovated into UG laboratory for Dept. of Computer Science (B.C.A. and B.Sc. IT)

21. The campus is provided with three Wi-Fi connections.



22. The feedback mechanism is online and it is analyzed and published on the college website at <a href="https://mohotasci.edu.in/sss-2/">https://mohotasci.edu.in/sss-2/</a>

| ustomize Links 🔇 | Windows Marketpl 🚦 Windows Media 🗞 Windows G Google 🗞 soman G Inbox (2,507) - vso G Inbox (3,110) - vso 🖲 Sci-Hub: re<br>& Webmail Login 🖙 mohotacollege@ya