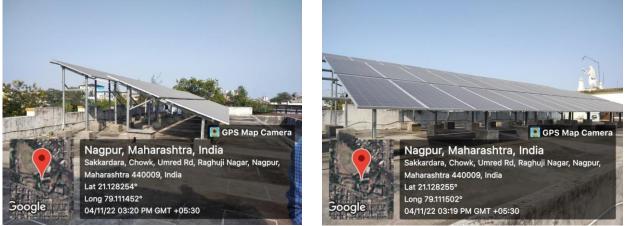

c. students from 08 June to 29 June 2020 and Self Development for Career Development (SDCD) was conducted for B. Sc. students from 11 June to 26 June 2020. The resource persons for CRT were Prof. Mrs. Pratishruti Agrawal and Prof. Manmath Deshpande who completed the course in 44 lectures. For the SDCD the resource persons were Dr. Mrs. Ruchi Sao, Dr. Mrs. Reshma Pais, Dr. Manisha Shukla, Dr. Mrs. Archana Deshmukh, Dr. Sushil Gawande, Gaurav Survase, Pradeep Gaware, Dr. R. S. Saha, Dr. Mrs Archana Deshmukh, Dr. Maithili Barhate, Dr. A.S. Sahasrabuddhe, Dr. Bhavana Warade, Dr. Nitin Vighne, Dr. Leena Phate, Ashish Agrawal conducted 30 lectures from 11 June to 26 June 2020.

Some of the screenshots are given below.





# 17. The institution has installed solar power plant of 30kW capacity.



Roof top solar system in college

# 18. A new basketball court has been constructed and green gym has been installed.



Newly constructed basketball court



Green gym installed on the playground

19. Instruments have been procured with regards to new courses.



20. New classrooms for M.Sc. courses and laboratory for B.C.A. and B.Sc. (IT) have been developed.



Newly constructed PG laboratory for Botany



Room no. 5 - renovated into UG laboratory for Dept. of Computer Science (B.C.A. and B.Sc. IT)

21. The campus is provided with three Wi-Fi connections.



22. The feedback mechanism is online and it is analyzed and published on the college website at <a href="https://mohotasci.edu.in/sss-2/">https://mohotasci.edu.in/sss-2/</a>

| ustomize Links 🔇 | Windows Marketpl 🚦 Windows Media 🗞