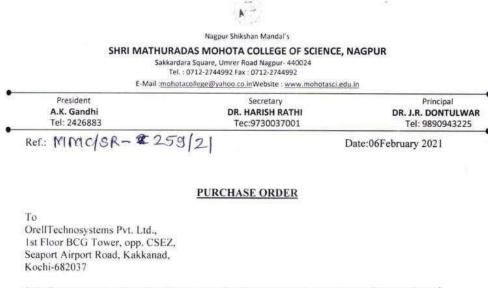

# **Deployment documents**

1. The institution has submitted applications for UG and PG courses in 2020-21.

|                                          | 100                                                                                                       |                                              |
|------------------------------------------|-----------------------------------------------------------------------------------------------------------|----------------------------------------------|
|                                          | 10                                                                                                        |                                              |
|                                          | Nagour Shikshan Mandal's                                                                                  | MAGPUR                                       |
| SHRI MATHUR                              | ADAS MOHOTA COLLEGE OF S                                                                                  | CIENCE, MACH                                 |
| 85333448845377653                        | Sakkardara Square, Univer Road, Nagaur- 44                                                                | 6024                                         |
| 3                                        | Salocardana Square, univer meren in an artist                                                             | 6                                            |
| 2<br>Principality                        | Tel: 0712-2744992 Fax: 0712-2744992                                                                       | rohomschedulin                               |
| E-Mail: mol                              | Tel: 0732-2744992 Pai: 0712 2<br>hotacolioex8vahoo.co.it Website: www.d                                   | pohotasci.edu.in                             |
| E-Mail: mo                               | Tel: 0732-2744992 Pax: 0732-2744996<br>hotasoliopediyahoo.co.in Website: yound<br>Sacretary               | principal<br>principal<br>pe I. R. DONTULWAI |
| E-Mail: mol                              | Tel: 0732-2744992 Pai: 0712 2<br>hotacolioex8vahoo.co.it Website: www.d                                   | pohotasci.edu.in                             |
| E-Mail: mgi<br>President<br>A. K. Gondhi | Tel: 0732-2744992 Pai: 0727 2<br>hotacoliope8 valoo.co.in Website: W2M.0<br>Sacretary<br>DR. HARISH RATHI | principal<br>principal<br>pre 1 8. DONTULWAS |