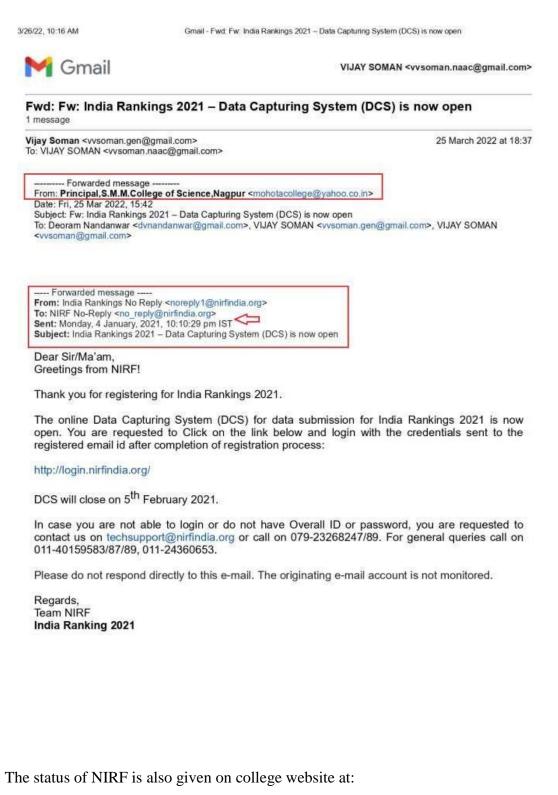

# **GOVERNANCE AND MANAGEMENT**

- To motivate the faculty members to attend more faculty development/ teacher training programs for upgrading and updating the knowledge
- To conduct internal/ external quality audits at regular intervals, viz. Academic Audit, Administrative Audit, Green Audit, Gender Audit, Energy Audit, etc.
- To undertake qualitative assessments like NIRF ranking, ISO certification, etc.
- To implement a wide range of staff welfare schemes and programs as per necessity