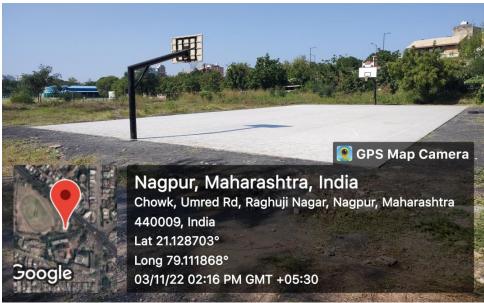

Room no. 5 - renovated into UG laboratory for Dept. of Computer Science (BCA and BSc IT)

PG Zoology Lab I

PG Zoology Lab II

PG Botany Lab

Microbiology (UG) Lab

PG Computer Science Lab

Newly constructed basketball court