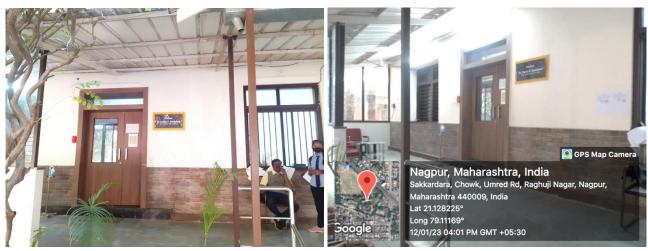

Tax invoice of rooftop solar system (30KW) in the college

Azolla tank and Shade House created by Zoology and Botany Department respectively

Renovated principal's office

Renovated office

Fire fighting system installed in the college