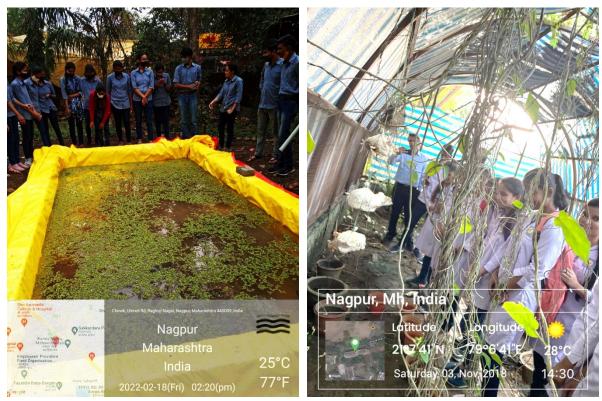

Tax invoice of rooftop solar system (30KW) in the college

Azolla tank and Shade House created by Zoology and Botany Department respectively

Renovated principal's office

Renovated office

Fire fighting system installed in the college