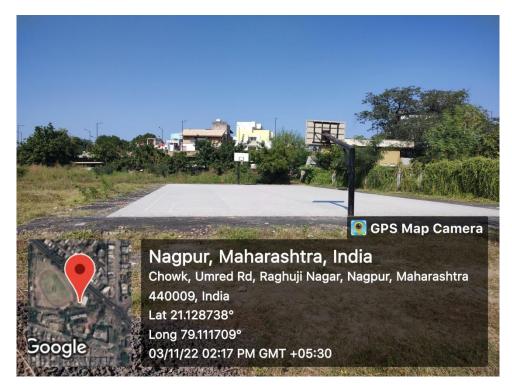

Room no. 5 - renovated into UG laboratory for Dept. of Computer Science (BCA and BSc IT)

PG Zoology Lab I

PG Zoology Lab II

PG Botany Lab

Microbiology (UG) Lab

PG Computer Science Lab

Newly constructed basketball court