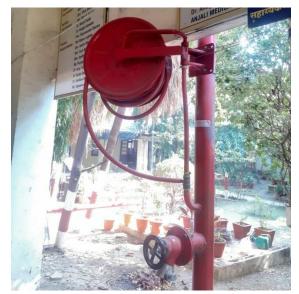

Tax invoice of rooftop solar system (30KW) in the college

Azolla tank and Shade House created by Zoology and Botany Department respectively

Renovated principal's office

Renovated office

Fire fighting system installed in the college