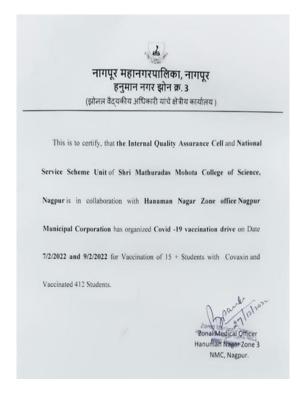

#### 5. COVID-19 Vaccination drives

COVID-19 Vaccination Drive: 7/2/2022 & 9/02/2022

Certificate issued by Nagpur Municipal Corporation (Zonal Medical Officer), Hanuman Nagar zone / Nehru Nagar zone recognising the vaccination drive