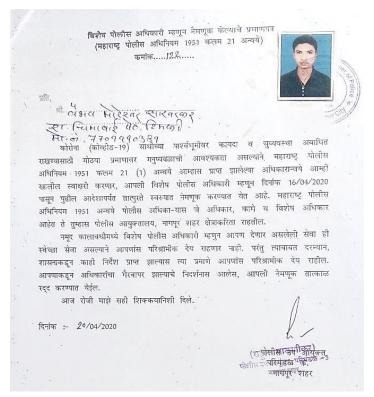

#### 1. Recognition letter to Mr. Vaibhav Sakharkar, M.Sc. Botany student

Original letter awarded to the student

Certificate of appointment as Special Police Officer (under Section 21 of the Maharashtra Police Act, 1951) No.....122.

To.

Mr. Vaibhav Moreshwar Savarkar.

Res. Chimabai Peth. Timki.

Mob no. 7709990389

In view of the need for large manpower to maintain law and order in the wake of the Corona (Covid-19) epidemic, under the powers vested in us under Section 21 (1) of the Maharashtra Police Act, 1951, we undersigned, as Special Police Officers, with effect from 16/04/2020 onwards. The appointment is being made on a temporary basis till further orders. The powers, functions and special powers vested in a police officer under the Maharashtra Police Act, 1951 shall remain vested in the Commissionerate of Police, Nagpur City Area. Since the service you will render as a special police officer during the mentioned period is a voluntary service, you will not be paid any remuneration. But in the meantime, if any instructions are received from the government, you will continue to be paid accordingly. If you are found to have misused your rights, your appointment will be cancelled immediately.

Given my signature and seal today.

Deputy Commissioner of Police, Nagpur City 2. Recognition letter to Dr. S. S. Bhonsale (2017-2022)

3. Recognition letter to Dr. S. S. Bhonsale (2020)