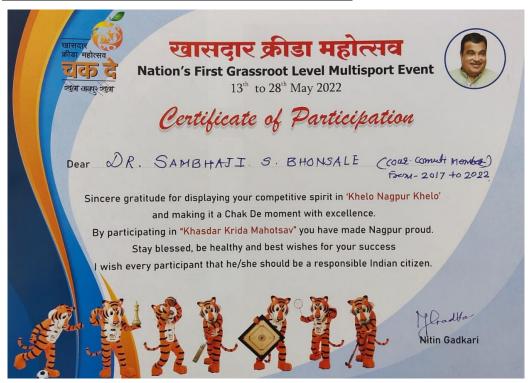

Given my signature and seal today.

Deputy Commissioner of Police, Nagpur City 2. Recognition letter to Dr. S. S. Bhonsale (2017-2022)

3. Recognition letter to Dr. S. S. Bhonsale (2020)