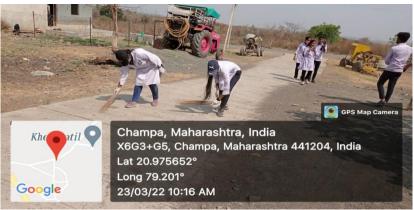

#### 5. COVID-19 Vaccination drives

COVID-19 Vaccination Drive: 7/2/2022 & 9/02/2022

Certificate issued by Nagpur Municipal Corporation (Zonal Medical Officer), Hanuman Nagar zone / Nehru Nagar zone recognising the vaccination drive