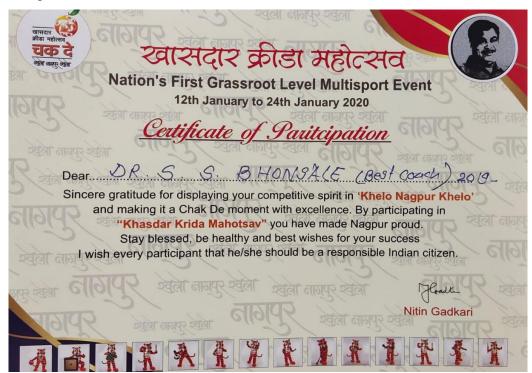

Given my signature and seal today.

Deputy Commissioner of Police, Nagpur City 2. Recognition letter to Dr. S. S. Bhonsale (2017-2022)

3. Recognition letter to Dr. S. S. Bhonsale (2020)