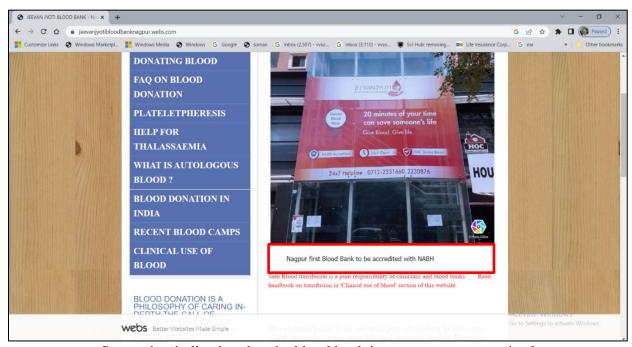

| BTO Sign. |  |  |  |
|-----------|--|--|--|

The NSS Unit of the college organized Blood Donation Camp on 28 August 2019.

Jeevan Jyoti Blood Bank is NABH (National Accreditation Board for Hospitals & Healthcare Providers) Accredited institution.

https://jeevanjyotibloodbanknagpur.webs.com/

Screenshot indicating that the blood bank is government recognized

Blood donors during the camp

Date: 06-10-2017

JEEVAN JYÖTI

To,
The Principal
Shri.Mathuradas Mohota College of Science,