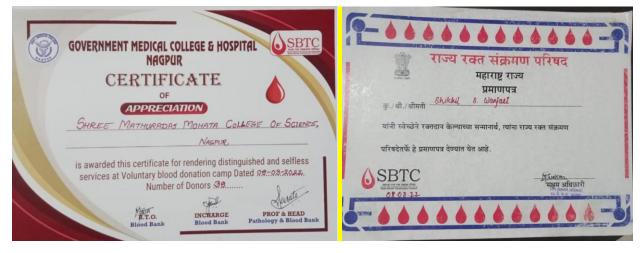

Mada

Three certificates received from Jeevan Jyoti Blood Bank for blood donation camps on 06.10.2017, 06.09.2018, 28.08.2019