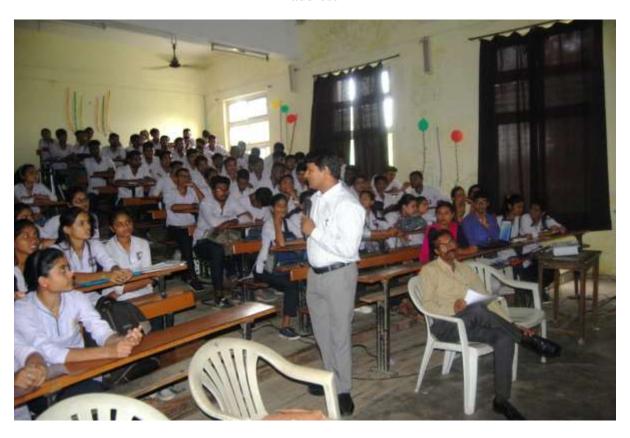

# Event 1: Two lectures on 'Desirable attributes of Research and Publication ethics' by Dr. Veena Prakashe and Dr. Sanjay Dhoble

One day workshop on Desirable Attributes of Research and Publications was conducted on 03 Jan 2020. The two speakers were Dr. Veena Prakashe, Information Scientist, Central Library, RTM Nagpur University, Nagpur and Dr. Sanjay Dhoble, Eminent researcher, Department of Physics, RTM Nagpur university, Nagpur.

Principal welcomes Dr. S. J. Dhoble. Dr. Veena Prakashe sitting to the right of the principal

Invitation letters given to the experts