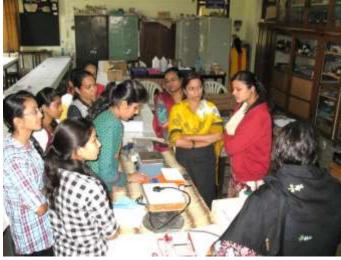

# Event 2: Redefining Molecular Biology with PCR and Thermal cyclers', HiMedia Mumbai

In collaboration with HiMedia, Miss Latha from HiMedia, Mumbai delivered lecture on 'Redefining Molecular Biology with PCR and Thermal cyclers' on Dt.: 25/11/2017, also she gave first hand training on working of PCR instrument. Students and staff members of the Botany Department participated in the workshop (total 19).

#### "Workshop on PCR"

Date: 25/11/2017 Time: at 11: 00 am

Venue: Department of Botany Laboratory

Ms. Latha delivering a lecture

Ms. Latha explaining PCR