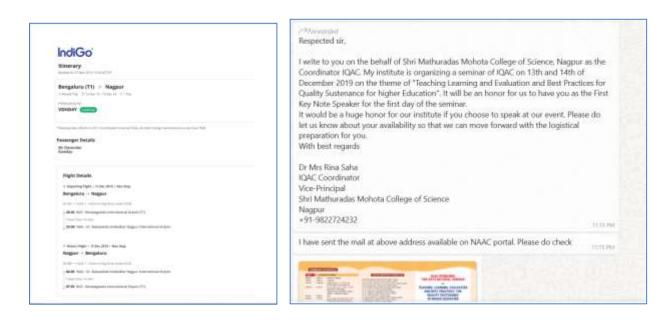

# Invitation of the event

Inauguration at the hands of Prof. Gauri Dutt Sharma, Honorable Vice Chancellor, Atal Bihari Vajpayee University, Bilaspur, Shri Devender Kawday, Deputy Advisor, NAAC, Shri A. K. Gandhi, President of Nagpur Shikshan Mandal, Dr. Harishji Rathi, Secretary of Nagpur Shikshan Mandal, Dr. J. N. Ramteke, Principal (officiating) and Dr. Mrs. R. S. Saha, Convener of the seminar and Vice-Principal.

Ticket and communication with Shri Devender Kawday, NAAC

Event 3: Two days 'Training Workshop on Self Defense By International Experts' on 13 and 14 Jan. 2020, for Women Empowerment

| Chief G                                                 | Day 01 - Monday, 13" Janu<br>Inauguration Cereme<br>9.00am - 10:00 am | ony                                                         | vur                |
|---------------------------------------------------------|-----------------------------------------------------------------------|-------------------------------------------------------------|--------------------|
| Dr. Ajay N<br>Director Stude                            | dudgal                                                                | Ms. Preeti Dudul                                            |                    |
|                                                         | Total Number of Students                                              | = 120                                                       |                    |
| Room Type                                               | Name of Trainers                                                      | Time                                                        | No. of<br>Students |
| Cassroom With<br>PowerPoint and<br>Projector Necessary  | Dr. Ajitha Naidu Sugnanam<br>Goal Setting and Follow Through          | 11:00 - 12:00<br>12:00 - 1:00<br>1:30 - 2:30<br>2:30 - 3:30 | 30                 |
| Classroom With<br>PowerPoint and<br>Projector Necessary | Ms. Kate McCambley<br>Nutrition and Well being                        | 11:00 - 12:00<br>12:00 - 1:00<br>1:30 - 2:30<br>2:30 - 3:30 | 30                 |
| Outdoor Workshop<br>Soft Floor Mats<br>are Preferable   | Ms. Sully Luepke<br>Physical Training                                 | 11:00 - 12:00<br>12:00 - 1:00<br>1:30 - 2:30<br>2:30 - 3:30 | 30                 |
| Outdoor Workshop<br>Soft Floor Mats<br>are Preferable   | Mr. David Flood<br>Self Defence                                       | 11:00 - 12:00<br>12:00 - 1:00<br>1:30 - 2:30<br>2:30 - 1:30 | 30                 |
| LUNCH: 1:00pm - 1                                       | L30pm END DAY APPROX : 4:00pm, 4 Ro                                   | dations of Students Every                                   | 45 Minutes         |
|                                                         | Day 02 - Tuesday, 14 <sup>th</sup> Janu                               | ary, 2020                                                   |                    |
|                                                         | Training Sessions: 9:00am                                             | - 12:00pm                                                   |                    |
| Room Type                                               | Name of Trainers                                                      | Time                                                        | No. of<br>Students |
| Outdoor Workshop<br>Soft Floor Mats<br>are Preferable   | Mr. Sully Luepke<br>Physical Training                                 | 9.00 - 10:00<br>10:00 - 11:00<br>11:00 - 12:00              | 10                 |
| Outdoor Workshop<br>Soft Floor Mats<br>are Preferable   | Dr. Ajitha Sugnanam<br>Leadership and Team Building                   | 9.00 - 10:00<br>10:00 - 11:00<br>11:00 - 12:00              | 10                 |
| Outdoor Workshop<br>Soft Floor Mats<br>are Preferable   | Mr. David Flood<br>Ms. Kate McCambley<br>Self Defence                 | 9.00 - 10:00<br>10:00 - 11:00<br>11:00 - 12:00              | 10                 |