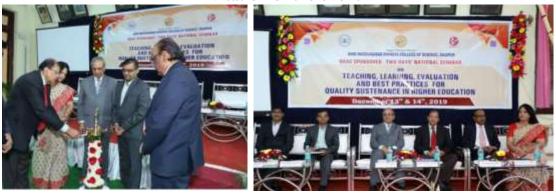

# **Event 2: NAAC Sponsored National Seminar on Teaching, Learning, Evaluation and best practices for Quality Sustenance in Higher Education**

NAAC Sponsored seminar on 'Teaching, learning, Evaluation and Best Practices for Quality Sustenance in Higher Education' on 13, 14 Dec. 2019

# Invitation of the event

Inauguration at the hands of Prof. Gauri Dutt Sharma, Honorable Vice Chancellor, Atal Bihari Vajpayee University, Bilaspur, Shri Devender Kawday, Deputy Advisor, NAAC, Shri A. K. Gandhi, President of Nagpur Shikshan Mandal, Dr. Harishji Rathi, Secretary of Nagpur Shikshan Mandal, Dr. J. N. Ramteke, Principal (officiating) and Dr. Mrs. R. S. Saha, Convener of the seminar and Vice-Principal.