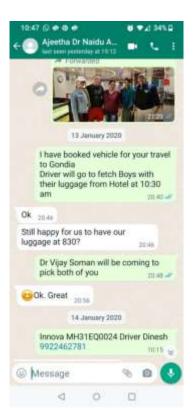

Ticket and communication with Shri Devender Kawday, NAAC

Event 3: Two days 'Training Workshop on Self Defense By International Experts' on 13 and 14 Jan. 2020, for Women Empowerment

| Chief G                                                 | Day 01 - Monday, 13" Janu<br>Inauguration Cereme<br>9.00am - 10:00 am | ony                                                         | vur                |
|---------------------------------------------------------|-----------------------------------------------------------------------|-------------------------------------------------------------|--------------------|
| Dr. Ajay N<br>Director Stude                            | dudgal                                                                | Ms. Preeti Dudul                                            |                    |
|                                                         | Total Number of Students                                              | = 120                                                       |                    |
| Room Type                                               | Name of Trainers                                                      | Time                                                        | No. of<br>Students |
| Cassroom With<br>PowerPoint and<br>Projector Necessary  | Dr. Ajitha Naidu Sugnanam<br>Goal Setting and Follow Through          | 11:00 - 12:00<br>12:00 - 1:00<br>1:30 - 2:30<br>2:30 - 3:30 | 30                 |
| Classroom With<br>PowerPoint and<br>Projector Necessary | Ms. Kate McCambley<br>Nutrition and Well being                        | 11:00 - 12:00<br>12:00 - 1:00<br>1:30 - 2:30<br>2:30 - 3:30 | 30                 |
| Outdoor Workshop<br>Soft Floor Mats<br>are Preferable   | Ms. Sully Luepke<br>Physical Training                                 | 11:00 - 12:00<br>12:00 - 1:00<br>1:30 - 2:30<br>2:30 - 3:30 | 30                 |
| Outdoor Workshop<br>Soft Floor Mats<br>are Preferable   | Mr. David Flood<br>Self Defence                                       | 11:00 - 12:00<br>12:00 - 1:00<br>1:30 - 2:30<br>2:30 - 1:30 | 30                 |
| LUNCH: 1:00pm - 1                                       | L30pm END DAY APPROX : 4:00pm, 4 Ro                                   | dations of Students Every                                   | 45 Minutes         |
|                                                         | Day 02 - Tuesday, 14 <sup>th</sup> Janu                               | ary, 2020                                                   |                    |
|                                                         | Training Sessions: 9:00am                                             | - 12:00pm                                                   |                    |
| Room Type                                               | Name of Trainers                                                      | Time                                                        | No. of<br>Students |
| Outdoor Workshop<br>Soft Floor Mats<br>are Preferable   | Mr. Sully Luepke<br>Physical Training                                 | 9.00 - 10:00<br>10:00 - 11:00<br>11:00 - 12:00              | 10                 |
| Outdoor Workshop<br>Soft Floor Mats<br>are Preferable   | Dr. Ajitha Sugnanam<br>Leadership and Team Building                   | 9.00 - 10:00<br>10:00 - 11:00<br>11:00 - 12:00              | 10                 |
| Outdoor Workshop<br>Soft Floor Mats<br>are Preferable   | Mr. David Flood<br>Ms. Kate McCambley<br>Self Defence                 | 9.00 - 10:00<br>10:00 - 11:00<br>11:00 - 12:00              | 10                 |