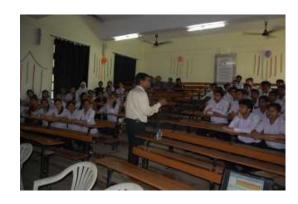

# Event 1: One day symposium 'Research Development & Communication In Modern Electronics – 2017' (RDCME 17) was organized by Department of Electronics

RDCME-17 Symposium - One day symposium on 'Research Development & Communication In Modern Electronics – 2017' was organized by Dept. of Electronics on 28th of July 2017. Students from various colleges had registered their names for the symposium and also attended the sessions. Prof. S. V. Moharil, Retd. Head, Dept. of Physics, RTM Nagpur University, Nagpur, gave the key note address on 'LED's & It's Application'. Prof. Abhay Deshpande, Rajiv Gandhi Engineering College and Research, Wanadongri, Nagpur, gave the second invited talk on the topic "Microcontrollers". Third lecture was given by Dr. V. M. Pendsey, Associate Prof., Sindhu Mahavidyalaya, Nagpur gave the last invited talk on the topic "Communication in Electronics. Following photos show dignitaries are delivering lectures.

Participant List

Feedback

Dr. Satish Sharma, Head, Electronics Department, RTM Nagpur University giving inaugural address

Mr. Rahul Badge, speaking on Microcontroller and Robotics