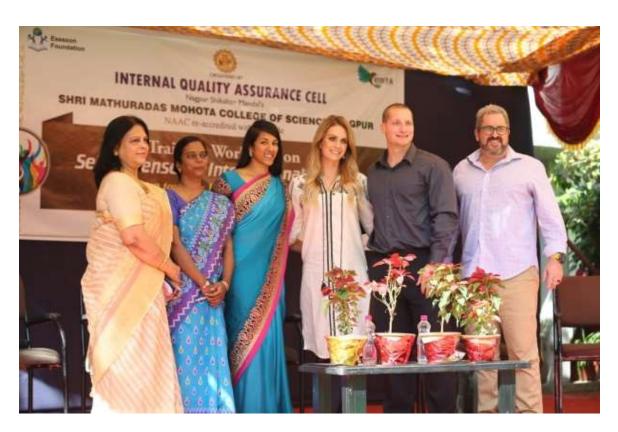

# Invitation of the event

Inauguration at the hands of Prof. Gauri Dutt Sharma, Honorable Vice Chancellor, Atal Bihari Vajpayee University, Bilaspur, Shri Devender Kawday, Deputy Advisor, NAAC, Shri A. K. Gandhi, President of Nagpur Shikshan Mandal, Dr. Harishji Rathi, Secretary of Nagpur Shikshan Mandal, Dr. J. N. Ramteke, Principal (officiating) and Dr. Mrs. R. S. Saha, Convener of the seminar and Vice-Principal.

Ticket and communication with Shri Devender Kawday, NAAC

Event 3: Two days 'Training Workshop on Self Defense By International Experts' on 13 and 14 Jan. 2020, for Women Empowerment

| Chief G                                                 | Day 01 - Monday, 13" Janu<br>Inauguration Cereme<br>9.00am - 10:00 am | ony                                                         | vur                |
|---------------------------------------------------------|-----------------------------------------------------------------------|-------------------------------------------------------------|--------------------|
| Dr. Ajay N<br>Director Stude                            | dudgal                                                                | Ms. Preeti Dudul                                            |                    |
|                                                         | Total Number of Students                                              | = 120                                                       |                    |
| Room Type                                               | Name of Trainers                                                      | Time                                                        | No. of<br>Students |
| Cassroom With<br>PowerPoint and<br>Projector Necessary  | Dr. Ajitha Naidu Sugnanam<br>Goal Setting and Follow Through          | 11:00 - 12:00<br>12:00 - 1:00<br>1:30 - 2:30<br>2:30 - 3:30 | 30                 |
| Classroom With<br>PowerPoint and<br>Projector Necessary | Ms. Kate McCambley<br>Nutrition and Well being                        | 11:00 - 12:00<br>12:00 - 1:00<br>1:30 - 2:30<br>2:30 - 3:30 | 30                 |
| Outdoor Workshop<br>Soft Floor Mats<br>are Preferable   | Ms. Sully Luepke<br>Physical Training                                 | 11:00 - 12:00<br>12:00 - 1:00<br>1:30 - 2:30<br>2:30 - 3:30 | 30                 |
| Outdoor Workshop<br>Soft Floor Mats<br>are Preferable   | Mr. David Flood<br>Self Defence                                       | 11:00 - 12:00<br>12:00 - 1:00<br>1:30 - 2:30<br>2:30 - 1:30 | 30                 |
| LUNCH: 1:00pm - 1                                       | L30pm END DAY APPROX : 4:00pm, 4 Ro                                   | dations of Students Every                                   | 45 Minutes         |
|                                                         | Day 02 - Tuesday, 14 <sup>th</sup> Janu                               | ary, 2020                                                   |                    |
|                                                         | Training Sessions: 9:00am                                             | - 12:00pm                                                   |                    |
| Room Type                                               | Name of Trainers                                                      | Time                                                        | No. of<br>Students |
| Outdoor Workshop<br>Soft Floor Mats<br>are Preferable   | Mr. Sully Luepke<br>Physical Training                                 | 9.00 - 10:00<br>10:00 - 11:00<br>11:00 - 12:00              | 10                 |
| Outdoor Workshop<br>Soft Floor Mats<br>are Preferable   | Dr. Ajitha Sugnanam<br>Leadership and Team Building                   | 9.00 - 10:00<br>10:00 - 11:00<br>11:00 - 12:00              | 10                 |
| Outdoor Workshop<br>Soft Floor Mats<br>are Preferable   | Mr. David Flood<br>Ms. Kate McCambley<br>Self Defence                 | 9.00 - 10:00<br>10:00 - 11:00<br>11:00 - 12:00              | 10                 |