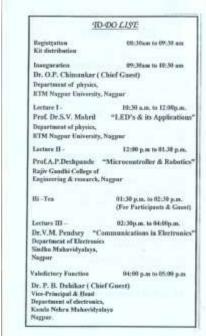

# Event 1: One day symposium 'Research Development & Communication In Modern Electronics – 2017' (RDCME 17) was organized by Department of Electronics

RDCME-17 Symposium - One day symposium on 'Research Development & Communication In Modern Electronics – 2017' was organized by Dept. of Electronics on 28th of July 2017. Students from various colleges had registered their names for the symposium and also attended the sessions. Prof. S. V. Moharil, Retd. Head, Dept. of Physics, RTM Nagpur University, Nagpur, gave the key note address on 'LED's & It's Application'. Prof. Abhay Deshpande, Rajiv Gandhi Engineering College and Research, Wanadongri, Nagpur, gave the second invited talk on the topic "Microcontrollers". Third lecture was given by Dr. V. M. Pendsey, Associate Prof., Sindhu Mahavidyalaya, Nagpur gave the last invited talk on the topic "Communication in Electronics. Following photos show dignitaries are delivering lectures.