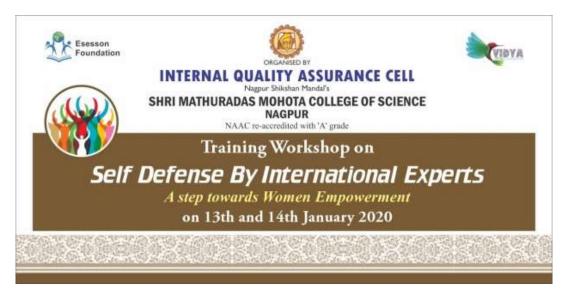

Ticket and communication with Shri Devender Kawday, NAAC

Event 3: Two days 'Training Workshop on Self Defense By International Experts' on 13 and 14 Jan. 2020, for Women Empowerment

| Chief G                                                 | Day 01 - Monday, 13" Janu<br>Inauguration Cereme<br>9.00am - 10:00 am | ony                                                         | vur                |
|---------------------------------------------------------|-----------------------------------------------------------------------|-------------------------------------------------------------|--------------------|
| Dr. Ajay N<br>Director Stude                            | dudgal                                                                | Ms. Preeti Dudul                                            |                    |
|                                                         | Total Number of Students                                              | = 120                                                       |                    |
| Room Type                                               | Name of Trainers                                                      | Time                                                        | No. of<br>Students |
| Cassroom With<br>PowerPoint and<br>Projector Necessary  | Dr. Ajitha Naidu Sugnanam<br>Goal Setting and Follow Through          | 11:00 - 12:00<br>12:00 - 1:00<br>1:30 - 2:30<br>2:30 - 3:30 | 30                 |
| Classroom With<br>PowerPoint and<br>Projector Necessary | Ms. Kate McCambley<br>Nutrition and Well being                        | 11:00 - 12:00<br>12:00 - 1:00<br>1:30 - 2:30<br>2:30 - 3:30 | 30                 |
| Outdoor Workshop<br>Soft Floor Mats<br>are Preferable   | Ms. Sully Luepke<br>Physical Training                                 | 11:00 - 12:00<br>12:00 - 1:00<br>1:30 - 2:30<br>2:30 - 3:30 | 30                 |
| Outdoor Workshop<br>Soft Floor Mats<br>are Preferable   | Mr. David Flood<br>Self Defence                                       | 11:00 - 12:00<br>12:00 - 1:00<br>1:30 - 2:30<br>2:30 - 1:30 | 30                 |
| LUNCH: 1:00pm - 1                                       | L30pm END DAY APPROX : 4:00pm, 4 Ro                                   | dations of Students Every                                   | 45 Minutes         |
|                                                         | Day 02 - Tuesday, 14 <sup>th</sup> Janu                               | ary, 2020                                                   |                    |
|                                                         | Training Sessions: 9:00am                                             | - 12:00pm                                                   |                    |
| Room Type                                               | Name of Trainers                                                      | Time                                                        | No. of<br>Students |
| Outdoor Workshop<br>Soft Floor Mats<br>are Preferable   | Mr. Sully Luepke<br>Physical Training                                 | 9.00 - 10:00<br>10:00 - 11:00<br>11:00 - 12:00              | 10                 |
| Outdoor Workshop<br>Soft Floor Mats<br>are Preferable   | Dr. Ajitha Sugnanam<br>Leadership and Team Building                   | 9.00 - 10:00<br>10:00 - 11:00<br>11:00 - 12:00              | 10                 |
| Outdoor Workshop<br>Soft Floor Mats<br>are Preferable   | Mr. David Flood<br>Ms. Kate McCambley<br>Self Defence                 | 9.00 - 10:00<br>10:00 - 11:00<br>11:00 - 12:00              | 10                 |

Invitation, schedule and names of the trainers

Inauguration programme

Training session

| TEAM A & - DL (Mu        | st M  | Sawone        |
|--------------------------|-------|---------------|
| - Umama Khan             | P     | 25. Aourva Ri |
| 2 Priyanish lupta        |       | 26. Rutura Mr |
| of Alicha Whitale        | P     | 37 drina Ni   |
| a Waithely yourne        |       | 28 Nicha Au   |
| 5. Homani Bhagadhar      | P     | 29 Kirli yan  |
| 6 Rejal Pillare          | Con.  | 30 Anjali Me  |
| T Dolihe Grangouse       | P     | The second    |
| Talaha Balpande          | 0     |               |
| 9. Ponja Kore            | P     | 1- Nela Bangu |
| 10. Kasturi Baware       |       | e-Joyali Dhok |
| 1. Mahima Kothadi (100)  | (-) p | s. Shumika N  |
| 12 Aprile Thabere        |       | 4. Jankent    |
| us Mitali Islamare       | 0.0   | 5. Certila Ti |
| 14. dimen Khan           |       | 6. Riva Sheri |
| 15 Vaishnavi Bhanlaskar  | P     | 7 - Aishaway  |
| 16. Sheifi Kedhao        | 1     | 1: Mishaway   |
| T. Rashmi Raut           | -     | 100           |
| 18. Suchita Paleman      | P     | STATISTICS OF |
|                          | -     | TOWNER IN     |
|                          | .00   | STATE OF      |
| eo Chailali Paurai       | 101   | a work        |
| 21 dunaina yadan         | P     |               |
| 22 Vishakha Nimje        |       | RO WAY        |
| 23 Amenta Chandhari (100 | 1) 8  | 12 015 18 a   |
| 24. Rushika Kantikkar    | 8     | Andrew Town   |
| ANLIARY 70               | -     | TO DE         |