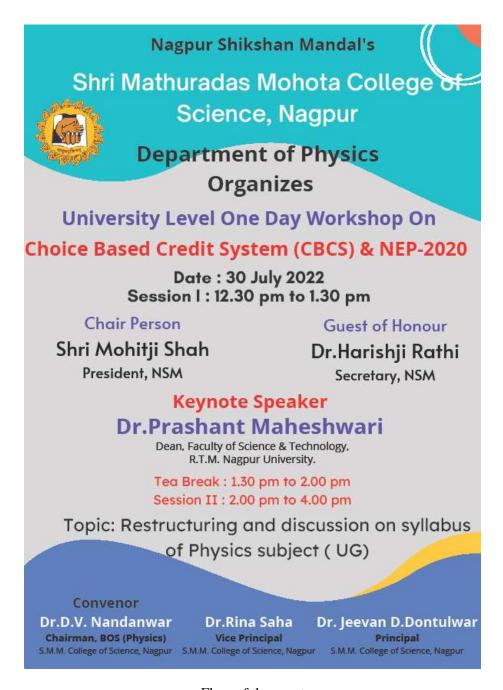

# 3.2.2: Number of workshops/seminars/conferences including on ResearchMethodology, Intellectual Property Rights (IPR) and entrepreneurship conducted during the last five years