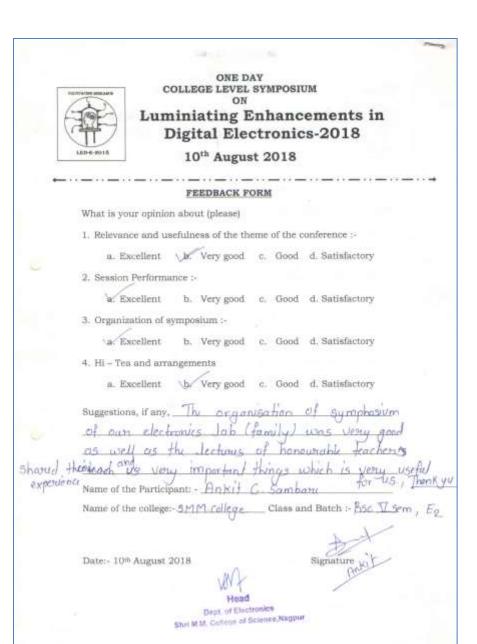

## Brochure of the symposium

| _                                                                                                            | COLLEGE LEVEL SYMPOSIUM ONE DAY COLLEGE LEVEL SYMPOSIUM ON rch Development & Communi In Modern Electronics (RDCME-17) | S col                                                                           |
|--------------------------------------------------------------------------------------------------------------|-----------------------------------------------------------------------------------------------------------------------|---------------------------------------------------------------------------------|
| D<br>Mr/Kir/Mrs Sagrah                                                                                       | EPARTMENT OF ELECTRONIC This is to contile that  S. Wade.                                                             | 1 Hyterography)                                                                 |
| ul 13 Sc 111                                                                                                 | has actively participated in the sympo                                                                                | anno on Friday , 28th July 2017                                                 |
| He /She has ougaged as                                                                                       | - Re                                                                                                                  | F                                                                               |
| Converse - RDCM6-17<br>Dr. N. D. Marshmann<br>Issael, Dept. of Electronics<br>SAM College of Science, Magnet | Co-outreaffer ACCOME-17 DY. J. M. Hamptonian F.E. Coast. of Physician GMM Callings of Science Nagaret                 | Charrings ROCKE 17 Or S. G. Charshwal Friccial BARR College of Brance, Magnetic |