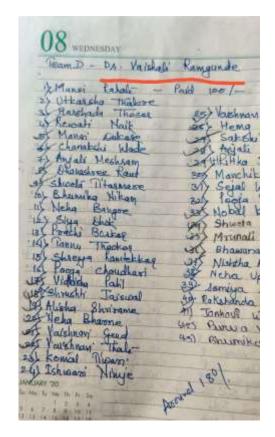

Invitation, schedule and names of the trainers

Inauguration programme

Training session

| TEAM A & - DL (Mu        | st M  | Sawone        |
|--------------------------|-------|---------------|
| - Umama Khan             | P     | 25. Aourva Ri |
| 2 Priyanish lupta        |       | 26. Rutura Mr |
| of Alicha Whitale        | P     | 37 drina Ni   |
| a Waithely yourne        |       | 28 Nicha Au   |
| 5. Homani Bhagadhar      | P     | 29 Kirli yan  |
| 6 Rejal Pillare          | Con.  | 30 Anjali Me  |
| T Dolihe Grangouse       | P     | The second    |
| Talaha Balpande          | 0     |               |
| 9. Ponja Kore            | P     | 1- Nela Bangu |
| 10. Kasturi Baware       |       | e-Joyali Dhok |
| 1. Mahima Kothadi (100)  | (-) p | s. Shumika N  |
| 12 Aprile Thabere        |       | 4. Jankent    |
| us Mitali Islamare       | 0.0   | 5. Certila Ti |
| 14. dimen Khan           |       | 6. Riva Sheri |
| 15 Vaishnavi Bhanlaskar  | P     | 7 - Aishaway  |
| 16. Sheifi Kedhao        | 1     | 1: Mishaway   |
| T. Rashmi Raut           | -     | 100           |
| 18. Suchita Paleman      | P     | STATISTICS OF |
|                          | -     | TOWNER IN     |
|                          | .00   | STATE OF      |
| eo Chailali Paurai       | 101   | a work        |
| 21 dunaina yadan         | P     |               |
| 22 Vishakha Nimje        |       | RO WAY        |
| 23 Amenta Chandhari (100 | 1) 8  | 12 015 18 a   |
| 24. Rushika Kantikkar    | 8     | Andrew Town   |
| ANLIARY 70               | -     | TO DE         |