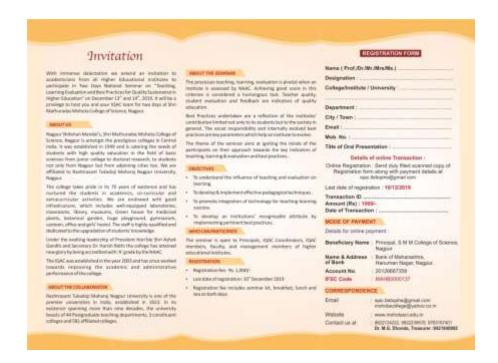

# **Event 2: NAAC Sponsored National Seminar on Teaching, Learning, Evaluation and best practices for Quality Sustenance in Higher Education**

NAAC Sponsored seminar on 'Teaching, learning, Evaluation and Best Practices for Quality Sustenance in Higher Education' on 13, 14 Dec. 2019

Brochure of the event

# Invitation of the event

Inauguration at the hands of Prof. Gauri Dutt Sharma, Honorable Vice Chancellor, Atal Bihari Vajpayee University, Bilaspur, Shri Devender Kawday, Deputy Advisor, NAAC, Shri A. K. Gandhi, President of Nagpur Shikshan Mandal, Dr. Harishji Rathi, Secretary of Nagpur Shikshan Mandal, Dr. J. N. Ramteke, Principal (officiating) and Dr. Mrs. R. S. Saha, Convener of the seminar and Vice-Principal.