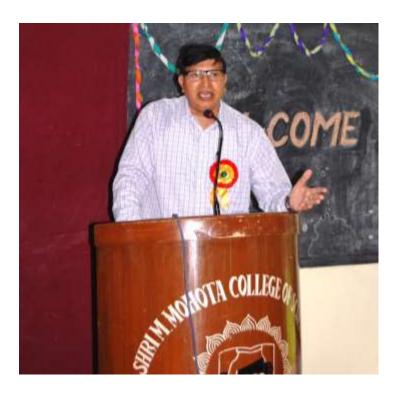

Participant List

Feedback

Dr. Satish Sharma, Head, Electronics Department, RTM Nagpur University giving inaugural address

Mr. Rahul Badge, speaking on Microcontroller and Robotics