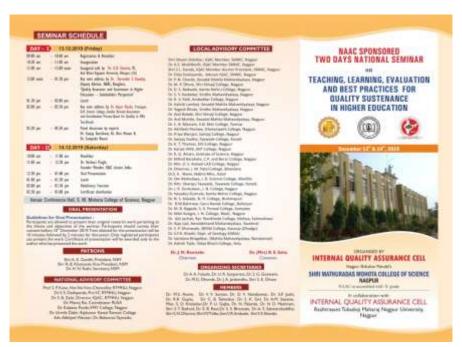

# **Event 2: NAAC Sponsored National Seminar on Teaching, Learning, Evaluation and best practices for Quality Sustenance in Higher Education**

NAAC Sponsored seminar on 'Teaching, learning, Evaluation and Best Practices for Quality Sustenance in Higher Education' on 13, 14 Dec. 2019

Brochure of the event