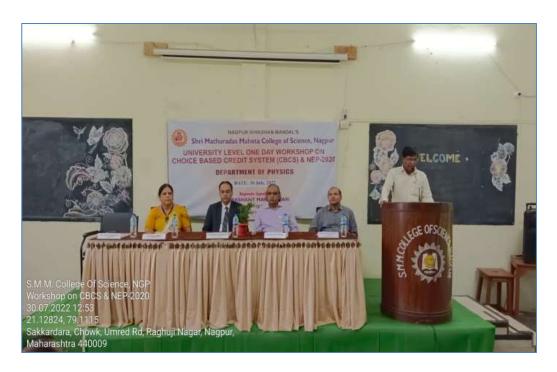

# 3.2.2: Number of workshops/seminars/conferences including on ResearchMethodology, Intellectual Property Rights (IPR) and entrepreneurship conducted during the last five years