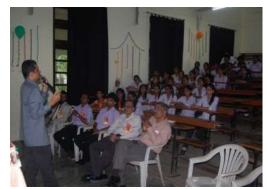

# Event 1: One day symposium 'Research Development & Communication In Modern Electronics – 2017' (RDCME 17) was organized by Department of Electronics

RDCME-17 Symposium - One day symposium on 'Research Development & Communication In Modern Electronics – 2017' was organized by Dept. of Electronics on 28th of July 2017. Students from various colleges had registered their names for the symposium and also attended the sessions. Prof. S. V. Moharil, Retd. Head, Dept. of Physics, RTM Nagpur University, Nagpur, gave the key note address on 'LED's & It's Application'. Prof. Abhay Deshpande, Rajiv Gandhi Engineering College and Research, Wanadongri, Nagpur, gave the second invited talk on the topic "Microcontrollers". Third lecture was given by Dr. V. M. Pendsey, Associate Prof., Sindhu Mahavidyalaya, Nagpur gave the last invited talk on the topic "Communication in Electronics. Following photos show dignitaries are delivering lectures.

Participant List

Feedback

Dr. Satish Sharma, Head, Electronics Department, RTM Nagpur University giving inaugural address

Mr. Rahul Badge, speaking on Microcontroller and Robotics