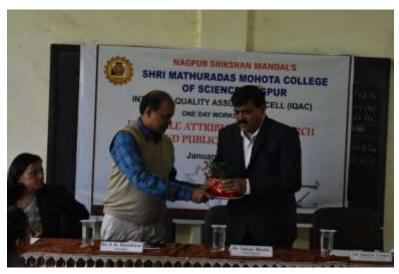

# Event 1: Two lectures on 'Desirable attributes of Research and Publication ethics' by Dr. Veena Prakashe and Dr. Sanjay Dhoble

One day workshop on Desirable Attributes of Research and Publications was conducted on 03 Jan 2020. The two speakers were Dr. Veena Prakashe, Information Scientist, Central Library, RTM Nagpur University, Nagpur and Dr. Sanjay Dhoble, Eminent researcher, Department of Physics, RTM Nagpur university, Nagpur.

Principal welcomes Dr. S. J. Dhoble. Dr. Veena Prakashe sitting to the right of the principal

Invitation letters given to the experts