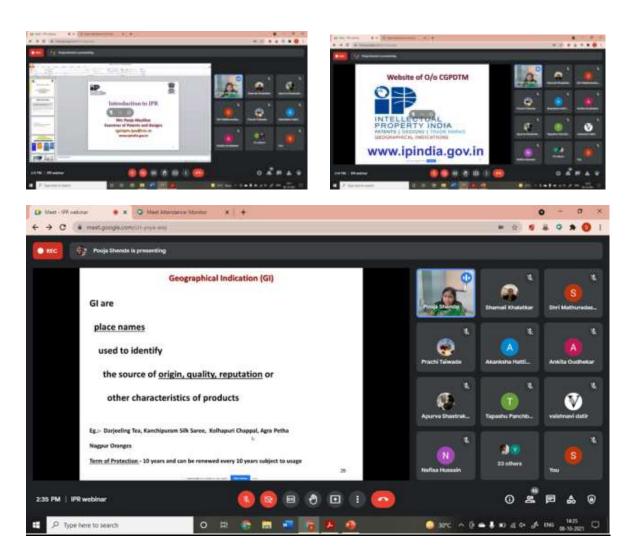

# 3.2.2: Number of workshops/seminars/conferences including on ResearchMethodology, Intellectual Property Rights (IPR) and entrepreneurship conducted during the last five years