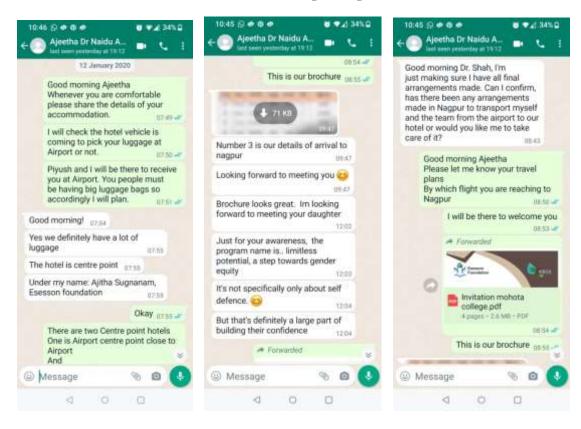

Ticket and communication with Shri Devender Kawday, NAAC

Event 3: Two days 'Training Workshop on Self Defense By International Experts' on 13 and 14 Jan. 2020, for Women Empowerment

| Chief G                                                 | Day 01 - Monday, 13" Janu<br>Inauguration Cereme<br>9.00am - 10:00 am | ony                                                         | vur                |
|---------------------------------------------------------|-----------------------------------------------------------------------|-------------------------------------------------------------|--------------------|
| Dr. Ajay N<br>Director Stude                            | dudgal                                                                | Ms. Preeti Dudul                                            |                    |
|                                                         | Total Number of Students                                              | = 120                                                       |                    |
| Room Type                                               | Name of Trainers                                                      | Time                                                        | No. of<br>Students |
| Cassroom With<br>PowerPoint and<br>Projector Necessary  | Dr. Ajitha Naidu Sugnanam<br>Goal Setting and Follow Through          | 11:00 - 12:00<br>12:00 - 1:00<br>1:30 - 2:30<br>2:30 - 3:30 | 30                 |
| Classroom With<br>PowerPoint and<br>Projector Necessary | Ms. Kate McCambley<br>Nutrition and Well being                        | 11:00 - 12:00<br>12:00 - 1:00<br>1:30 - 2:30<br>2:30 - 3:30 | 30                 |
| Outdoor Workshop<br>Soft Floor Mats<br>are Preferable   | Ms. Sully Luepke<br>Physical Training                                 | 11:00 - 12:00<br>12:00 - 1:00<br>1:30 - 2:30<br>2:30 - 3:30 | 30                 |
| Outdoor Workshop<br>Soft Floor Mats<br>are Preferable   | Mr. David Flood<br>Self Defence                                       | 11:00 - 12:00<br>12:00 - 1:00<br>1:30 - 2:30<br>2:30 - 1:30 | 30                 |
| LUNCH: 1:00pm - 1                                       | L30pm END DAY APPROX : 4:00pm, 4 Ro                                   | dations of Students Every                                   | 45 Minutes         |
|                                                         | Day 02 - Tuesday, 14 <sup>th</sup> Janu                               | ary, 2020                                                   |                    |
|                                                         | Training Sessions: 9:00am                                             | - 12:00pm                                                   |                    |
| Room Type                                               | Name of Trainers                                                      | Time                                                        | No. of<br>Students |
| Outdoor Workshop<br>Soft Floor Mats<br>are Preferable   | Mr. Sully Luepke<br>Physical Training                                 | 9.00 - 10:00<br>10:00 - 11:00<br>11:00 - 12:00              | 10                 |
| Outdoor Workshop<br>Soft Floor Mats<br>are Preferable   | Dr. Ajitha Sugnanam<br>Leadership and Team Building                   | 9.00 - 10:00<br>10:00 - 11:00<br>11:00 - 12:00              | 10                 |
| Outdoor Workshop<br>Soft Floor Mats<br>are Preferable   | Mr. David Flood<br>Ms. Kate McCambley<br>Self Defence                 | 9.00 - 10:00<br>10:00 - 11:00<br>11:00 - 12:00              | 10                 |