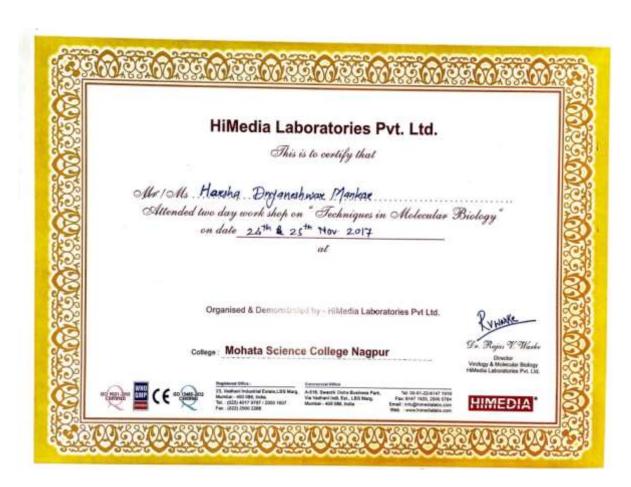

## Certificate of participation

## List of Participants

| S. No. | Name of the Participant  | S. No. | Teaching staff        |
|--------|--------------------------|--------|-----------------------|
| 1.     | Miss Harsha Mankar       | 12     | Dr. Mrs. A. M. Sawane |
| 2.     | Miss Snehal S. Chimurkar | 13     | Dr. Shradha Gunjekar  |
| 3.     | Mr. Akshay V. Mule       | 14     | Dr. Vaishali Ramgunde |
| 4.     | Mr. Pawan K. Tete        | 15     | Ms. Sheetal Choudhary |
| 5.     | Dipali Wanjari           | 16     | Ms. Manisha Meshram   |
| 6      | Mayuri R. Thakre         | 17     | Ms. Punam Bajanghate  |
| 7      | Pooja patil              | 18     | Mr. Kartiki Kawale    |
| 8      | Seema Choudhary          | 19     | Dr. A. A. Fulzele     |
| 9      | Ujata M. Sahare          |        |                       |
| 10     | Renuka Farkade           |        |                       |
| 11     | N. Gaidhane              |        |                       |