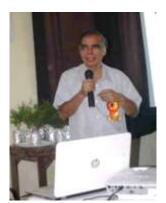

# Event 1: One day symposium 'Research Development & Communication In Modern Electronics – 2017' (RDCME 17) was organized by Department of Electronics

RDCME-17 Symposium - One day symposium on 'Research Development & Communication In Modern Electronics – 2017' was organized by Dept. of Electronics on 28th of July 2017. Students from various colleges had registered their names for the symposium and also attended the sessions. Prof. S. V. Moharil, Retd. Head, Dept. of Physics, RTM Nagpur University, Nagpur, gave the key note address on 'LED's & It's Application'. Prof. Abhay Deshpande, Rajiv Gandhi Engineering College and Research, Wanadongri, Nagpur, gave the second invited talk on the topic "Microcontrollers". Third lecture was given by Dr. V. M. Pendsey, Associate Prof., Sindhu Mahavidyalaya, Nagpur gave the last invited talk on the topic "Communication in Electronics. Following photos show dignitaries are delivering lectures.

Prof. S. V. Moharil

Dr. V. M. Pendsey