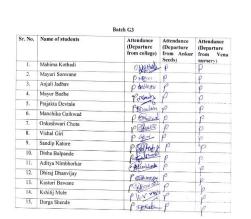

#### 2. Field work by BSc Semester V students for Geology subject

List of students participating in the field work