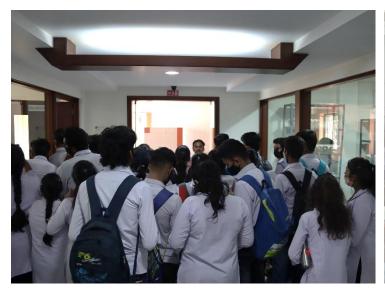

#### Report of Geological Study Tour

Geological field visit is an indispensable part of curriculum. Without field study it is difficult to understand the subject as a whole, this is why Geology is also called as Field science. The grace of this subject lies in the field hence, it is very important to understand various aspects of field training. Final year students were taken to Ramtek for geological field study. Ramtek has a very complex metasedimentary terrain shows prominent structural deformation i.e., Folds. Students were trained to handle Brunton Compass, to identify folds in the field and most important were made familiar with the general lithology of Ramtek. Students were provided with writing pad and pen for field analysis and within a week had to submit the tour report in the department.

Date: 3rd March 2022 - G1 and G2 batch 4th March 2022 - G3 and G4 batch

Location: Ramtek, Maharashtra.