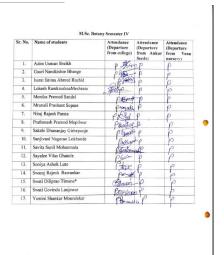

Project work under supervision of Dr. A. A. Fulzele

| .N    | Name Of Student                     | Topic Of M.Sc.<br>Project Work                                                                           | Field Work Or<br>Experimental<br>Or Review<br>Work | Academic<br>Year | Numb<br>Studer<br>Under<br>In<br>Acade | H | S.N   | Name Of Student                                                                                                                                                                                                                                                                                                                                                                                                                                                                                                                                                                                                                                                                                                                                                                                                                                                                                                                                                                                                                                                                                                                                                                                                                                                                                                                                                                                                                                                                                                                                                                                                                                                                                                                                                                                                                                                                                                                                                                                                                                                                                                                | Topic Of M.Sc.<br>Project Work                                                                            | Field Work Or<br>Experimental<br>Or Review<br>Work | Academic<br>Year | Number Of<br>Students<br>Under Ams<br>In<br>Academic<br>Session |
|-------|-------------------------------------|----------------------------------------------------------------------------------------------------------|----------------------------------------------------|------------------|----------------------------------------|---|-------|--------------------------------------------------------------------------------------------------------------------------------------------------------------------------------------------------------------------------------------------------------------------------------------------------------------------------------------------------------------------------------------------------------------------------------------------------------------------------------------------------------------------------------------------------------------------------------------------------------------------------------------------------------------------------------------------------------------------------------------------------------------------------------------------------------------------------------------------------------------------------------------------------------------------------------------------------------------------------------------------------------------------------------------------------------------------------------------------------------------------------------------------------------------------------------------------------------------------------------------------------------------------------------------------------------------------------------------------------------------------------------------------------------------------------------------------------------------------------------------------------------------------------------------------------------------------------------------------------------------------------------------------------------------------------------------------------------------------------------------------------------------------------------------------------------------------------------------------------------------------------------------------------------------------------------------------------------------------------------------------------------------------------------------------------------------------------------------------------------------------------------|-----------------------------------------------------------------------------------------------------------|----------------------------------------------------|------------------|-----------------------------------------------------------------|
|       |                                     |                                                                                                          |                                                    |                  | Sessio                                 |   |       |                                                                                                                                                                                                                                                                                                                                                                                                                                                                                                                                                                                                                                                                                                                                                                                                                                                                                                                                                                                                                                                                                                                                                                                                                                                                                                                                                                                                                                                                                                                                                                                                                                                                                                                                                                                                                                                                                                                                                                                                                                                                                                                                | Different Tribes Of<br>Asteraceae                                                                         |                                                    |                  |                                                                 |
|       |                                     | Review On<br>Commonly Used<br>Seed Spices With                                                           |                                                    | 2021-22          | 10                                     |   | . 34. | Miss Swati<br>Lanjewar                                                                                                                                                                                                                                                                                                                                                                                                                                                                                                                                                                                                                                                                                                                                                                                                                                                                                                                                                                                                                                                                                                                                                                                                                                                                                                                                                                                                                                                                                                                                                                                                                                                                                                                                                                                                                                                                                                                                                                                                                                                                                                         | Phylloplane Fungi<br>Of Some<br>Religous Plants                                                           | Field Work                                         |                  |                                                                 |
| 27.   | Miss.Manju Sushil<br>Hadke          | Special Reference<br>To Phytochemicals<br>Present And Their<br>Uses                                      |                                                    |                  |                                        |   | . 35. | Miss. Swati D.<br>Timane                                                                                                                                                                                                                                                                                                                                                                                                                                                                                                                                                                                                                                                                                                                                                                                                                                                                                                                                                                                                                                                                                                                                                                                                                                                                                                                                                                                                                                                                                                                                                                                                                                                                                                                                                                                                                                                                                                                                                                                                                                                                                                       | Morphological And<br>Anatomical Study<br>Of Leaves Of Same<br>Members Family<br>Convolvulaceae            | Field Work                                         |                  |                                                                 |
| · 28. | Miss Pooja<br>Dongarwar             | Study Of<br>Ethnomedicinally<br>Important Plants Of<br>Navegaon Bandh                                    | Field Work                                         |                  |                                        |   | 36.   | Yamini Shankar<br>Moundekar                                                                                                                                                                                                                                                                                                                                                                                                                                                                                                                                                                                                                                                                                                                                                                                                                                                                                                                                                                                                                                                                                                                                                                                                                                                                                                                                                                                                                                                                                                                                                                                                                                                                                                                                                                                                                                                                                                                                                                                                                                                                                                    | To Study The<br>Adaptation In<br>Flowers For<br>Pollination, Pollen<br>Production And<br>Pollen Viability | Field Work                                         |                  |                                                                 |
| 29.   | - Miss. Rakhi<br>Prakash Rangari    | Study Of<br>Ethnomedicinally<br>Important Plants Of<br>Tahsil Narkhed<br>And Katol Of<br>Nagpur District | Field Work                                         |                  |                                        |   | 37.   | Miss. Swati D.<br>Timane                                                                                                                                                                                                                                                                                                                                                                                                                                                                                                                                                                                                                                                                                                                                                                                                                                                                                                                                                                                                                                                                                                                                                                                                                                                                                                                                                                                                                                                                                                                                                                                                                                                                                                                                                                                                                                                                                                                                                                                                                                                                                                       | Morphological And<br>Anatomical Study<br>Of Leaves Of Same<br>Members Family<br>Convolvulaceae            | Field Work                                         |                  |                                                                 |
| 30.   | Miss. Sanjivani<br>Nagorao Lokhande | Diversity Of Fungi<br>On Some Medicinal<br>Plants                                                        | Field Work                                         |                  |                                        |   |       |                                                                                                                                                                                                                                                                                                                                                                                                                                                                                                                                                                                                                                                                                                                                                                                                                                                                                                                                                                                                                                                                                                                                                                                                                                                                                                                                                                                                                                                                                                                                                                                                                                                                                                                                                                                                                                                                                                                                                                                                                                                                                                                                |                                                                                                           |                                                    |                  |                                                                 |
| 31.   | Miss. Savita Sunil<br>Mohanmala     | Phytochemical<br>Analysis And<br>Antimicrobial<br>Activity Some Of<br>Medicinal Plants                   |                                                    |                  |                                        |   |       |                                                                                                                                                                                                                                                                                                                                                                                                                                                                                                                                                                                                                                                                                                                                                                                                                                                                                                                                                                                                                                                                                                                                                                                                                                                                                                                                                                                                                                                                                                                                                                                                                                                                                                                                                                                                                                                                                                                                                                                                                                                                                                                                |                                                                                                           |                                                    |                  |                                                                 |
| 32.   | Miss Shivani<br>Trambakrao Zade     | A Review On<br>Different Types Of<br>Stem Barks In<br>Umred Taluka, Dist<br>Nagpur."                     |                                                    | -                |                                        |   |       | fut the state of t |                                                                                                           | Thun                                               |                  |                                                                 |
|       | Miss Soniya<br>Ashok Lute           | To Study The<br>Pollens Morphoogy.<br>Productivity And<br>Viability Of                                   | Field Work                                         |                  |                                        | 6 | 1     | HIE                                                                                                                                                                                                                                                                                                                                                                                                                                                                                                                                                                                                                                                                                                                                                                                                                                                                                                                                                                                                                                                                                                                                                                                                                                                                                                                                                                                                                                                                                                                                                                                                                                                                                                                                                                                                                                                                                                                                                                                                                                                                                                                            | S.M.J                                                                                                     | Principal and M. Cellege of Sci<br>Nagpur          | ence             |                                                                 |