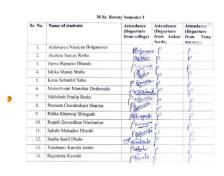

# 1. MSc Botany Semester IV project work

Shri Mathuradas Mohota College of Science, Nagpur Department of Botany (M.Sc. SEMESTER IV Project Work 2021-22)

Name of the Supervisor: Dr. A.A. Fulzele

| S.N | Name of students       | Title of the Projects                                                                                                         |
|-----|------------------------|-------------------------------------------------------------------------------------------------------------------------------|
| 1.  | Azim Usman Shaikh      | Isolation of Keratinophilic Fungi                                                                                             |
| 2.  | Gauri N.Bhange         | Effect of Application of Vermicompost on Vegetative<br>Growth of Wheat Plant And Its Impact on Nutrient Quality<br>of Soil    |
| 3.  | Isarat Fatima R. Ahmed | Production of Acid Protease Enzyme by Keratinophilic Fungi Isolated from Birds Feathers.                                      |
| 4.  | Lokesh R.Meshram       | Initiation of E-Data Base to Generate E-Herbaria of (Families) of Flowering Plants from Nagpur District                       |
| 5.  | Monika P. Sandel       | Production of Protease Enzyme from Keratinophilic Fung<br>Isolated from Bird Feather                                          |
| 6.  | Niraj R. Parate        | Initiation of E-Data Base to Generate E-Herbaria of (Families) of Flowering Plants From Nagpur District                       |
| 7.  | Prathmesh P. Mopilwar  | Initiation of E-Data Base to Generate E-Herbaria of (Families) of Flowering Plants from Nagpur District                       |
| 8.  | Sakshi D. Girhepunje   | Diversity of Rust Diseases from Nagpur Area                                                                                   |
| 9.  | Sayalee V. Ghatole     | Effect of Application of Vermicompost on Vegetative<br>Growth of Brassica Plant and Its Impact on Nutrient<br>Quality of Soil |
| 10. | Swaraj R. Bawankar     | Study of Pollen Morphology Under APG IV Classification                                                                        |