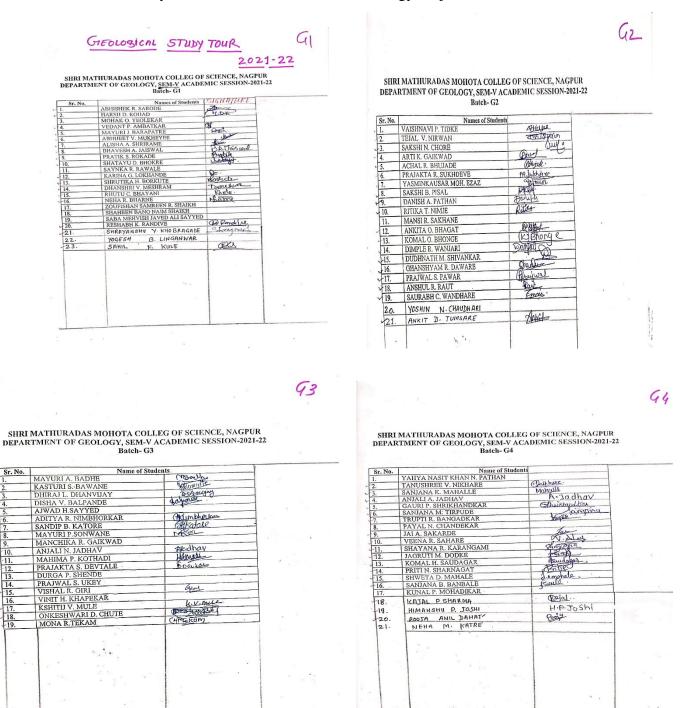

#### 2. Field work by BSc Semester V students for Geology subject

List of students participating in the field work