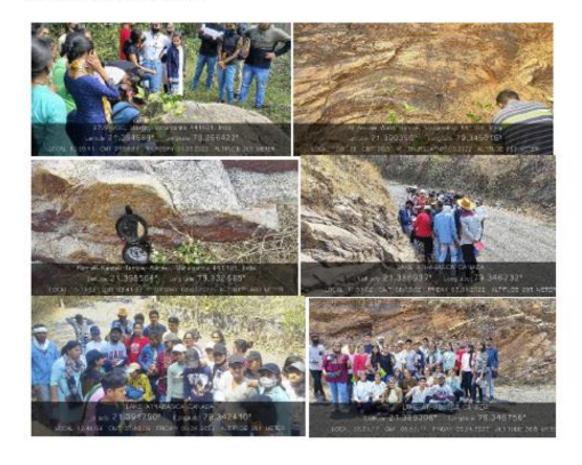

#### Report of Geological Study Tour

Geological field visit is an indispensable part of curriculum. Without field study it is difficult to understand the subject as a whole, this is why Geology is also called as Field science. The grace of this subject lies in the field hence, it is very important to understand various aspects of field training. Final year students were taken to Ramtek for geological field study. Ramtek has a very complex metasedimentary terrain shows prominent structural deformation i.e., Folds. Students were trained to handle Brunton Compass, to identify folds in the field and most important were made familiar with the general lithology of Ramtek. Students were provided with writing pad and pen for field analysis and within a week had to submit the tour report in the department.

Date: 3rd March 2022 - G1 and G2 batch 4th March 2022 - G3 and G4 batch

Location: Ramtek, Maharashtra.