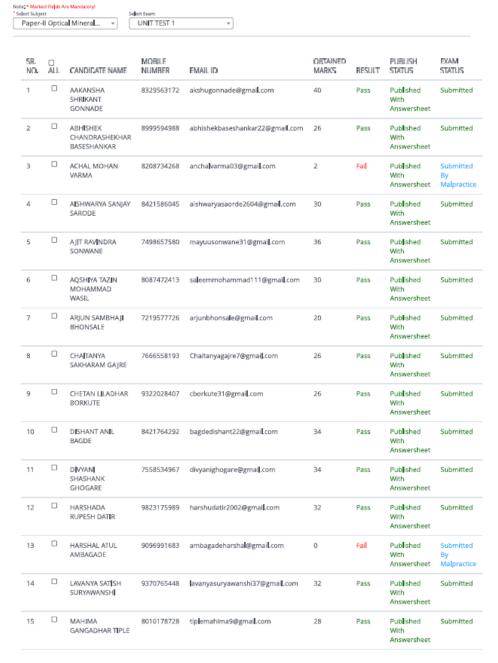

Unit test

B1 BATCH

| Sr.<br>No. | Name                         | Percent<br>attendance | Attendance<br>marks (05) | Unit test<br>(05) | Sem V<br>botany<br>result | Total<br>Marks<br>(10) |
|------------|------------------------------|-----------------------|--------------------------|-------------------|---------------------------|------------------------|
| 1.         | Mayuri Shelke                | 87.5                  | 5                        | 5                 |                           |                        |
| 2.         | Snehal Sapate                | 45.8                  | 2                        | 5                 |                           | 1                      |
| 3.         | Mohana Chandekar             | 50.0                  | 3                        | 5                 |                           | 1                      |
| 4.         | Sayali Muley                 | 54.2                  | 3                        | 5                 |                           | 1                      |
| 5.         | Puja Agrawal                 | 87.5                  | 5                        | 5                 |                           |                        |
| 6.         | Yamuna Wadichor              | 83.3                  | 5                        | 5                 |                           |                        |
| 7.         | Pratiksha Gohane             | 87.5                  | 5                        | 5                 |                           | 1                      |
| 8.         | Snehal Nagrare               | 83.3                  | 5                        | 5                 |                           | 1                      |
| 9.         | Alfiya Naaz Sheikh           | 70.8                  | 4                        | 5                 |                           | 1                      |
| 10.        | Sana Tanveer<br>Shakeel Khan | 75.0                  | 5                        | 5                 |                           |                        |
| 11.        | Ravina Bhisikar              | 8.3                   | 1                        | 0                 |                           | 1                      |
| 12.        | Priti Pandey                 | 8.3                   | 1                        | 0                 |                           | 1                      |