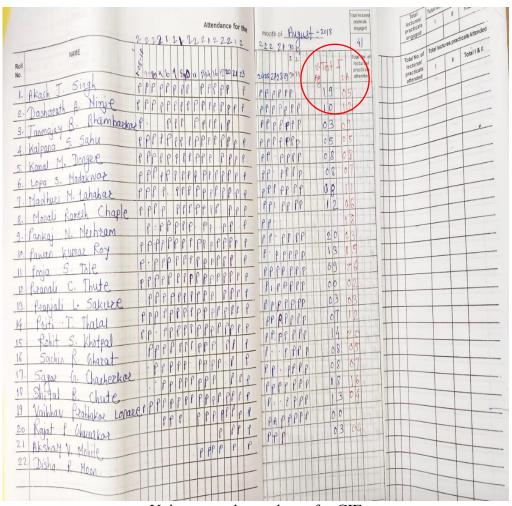

# 1.1.1: The Institution ensures effective curriculum planning and delivery through a well-planned and documented process including Academic calendar and conduct of continuous internal Assessment.

Representative evidence for various strategies employed for continuous internal evaluation 2017-18

Unit test

B1 BATCH

| Sr.<br>No. | Name                         | Percent<br>attendance | Attendance<br>marks (05) | Unit test<br>(05) | Sem V<br>botany<br>result | Total<br>Marks<br>(10) |
|------------|------------------------------|-----------------------|--------------------------|-------------------|---------------------------|------------------------|
| 1.         | Mayuri Shelke                | 87.5                  | 5                        | 5                 |                           |                        |
| 2.         | Snehal Sapate                | 45.8                  | 2                        | 5                 |                           | 1                      |
| 3.         | Mohana Chandekar             | 50.0                  | 3                        | 5                 |                           | 1                      |
| 4.         | Sayali Muley                 | 54.2                  | 3                        | 5                 |                           | 1                      |
| 5.         | Puja Agrawal                 | 87.5                  | 5                        | 5                 |                           |                        |
| 6.         | Yamuna Wadichor              | 83.3                  | 5                        | 5                 |                           |                        |
| 7.         | Pratiksha Gohane             | 87.5                  | 5                        | 5                 |                           | 1                      |
| 8.         | Snehal Nagrare               | 83.3                  | 5                        | 5                 |                           | 1                      |
| 9.         | Alfiya Naaz Sheikh           | 70.8                  | 4                        | 5                 |                           | 1                      |
| 10.        | Sana Tanveer<br>Shakeel Khan | 75.0                  | 5                        | 5                 |                           |                        |
| 11.        | Ravina Bhisikar              | 8.3                   | 1                        | 0                 |                           | 1                      |
| 12.        | Priti Pandey                 | 8.3                   | 1                        | 0                 |                           | 1                      |