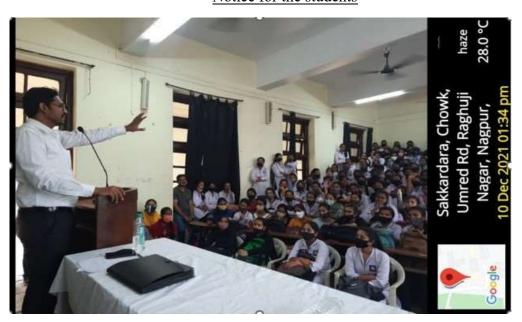

## 2021-22

#### MOU No. 5

Memorandum of Understanding between AEON IAS Academy, Nagpur, and Shri Mathuradas Mohota College of Science, Nagpur.

### Outcome/Activity 1 of MOU No. 5

Two guest lectures were organized under this MOU on  $10^{\rm th}$  December 2021 and  $5^{\rm th}$  March 2022, for Competitive Exam Preparation/ Guidance.

#### **Guest Lecture -1**



Notice for the students





# Guest Lecture by **Mr. Harshdeep Ghuge**On 10<sup>th</sup> December 2021 Total no. of Attendees - 228

| Spec                      | AKOR - Harshdoep Chuc<br>AEON IAS<br>10-12-2021 | statt = 6                             | studenh =   | Amareness<br>Seminau | 807 R-14<br>(B G) LeB)<br>SKO | (20)) SWY / (NOV