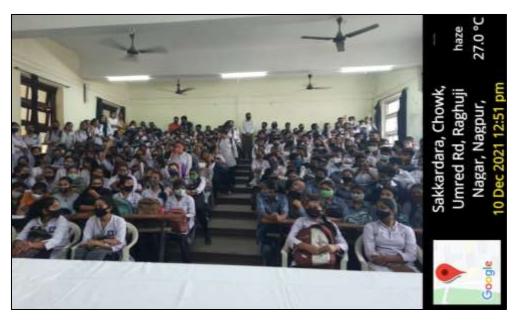

## 2021-22

#### MOU No. 5

Memorandum of Understanding between AEON IAS Academy, Nagpur, and Shri Mathuradas Mohota College of Science, Nagpur.

### Outcome/Activity 1 of MOU No. 5

Two guest lectures were organized under this MOU on  $10^{\rm th}$  December 2021 and  $5^{\rm th}$  March 2022, for Competitive Exam Preparation/ Guidance.

#### **Guest Lecture -1**



Notice for the students





# Guest Lecture by **Mr. Harshdeep Ghuge**On 10<sup>th</sup> December 2021 Total no. of Attendees - 228

| Spec                      | AKOR - Harshdoep Chuc<br>AEON IAS<br>10-12-2021 | statt = 6                             | studenh =   | Amareness<br>Seminau | 807 R-14<br>(B G) LeB)<br>SKO | (20)) SWY / (NOV