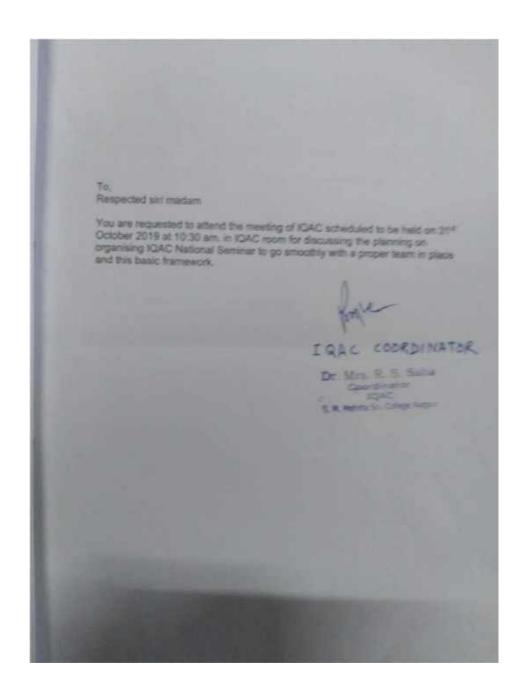

ge of Science Nagpur To.

Respected Sir / Madam,

You are requested to attend the meeting of IQAC scheduled to be held on 9th July 2019 at 3 pm in IQAC room.

## AGENDA:

- Discussion on need to improve college website design by a new vendor as there is requirement for updating to powerful, well designed and customizable that can be easily administered by students and staff.
- Discussion on the activities to be conducted in college to address welfare issues for students, teachers, and nonteaching staff.
- Discussion on the appointment of approved faculties for PG courses and non-grant courses.
- Finalization of dates and committee for submission of criterion of AQAR for the year 2018-19.

Dr. Mrs. R. SIQAC Coordinator

S. M. Mohota Sci. College Nagpur

# IQAC meeting held on 31 Oct. 2019



# Members who attended the meeting:

1. Dr. J.N. Ramteke

2. Dr. R.S. saha

3. Dr. A.S. Muktibodh

4. Dr. A. A. Fulzele

5. Dr. J. A. Janbandhu

6. Dr. U.R. Sonparote

7. Dr. S.G. Goswami

8. Dr. M.G. Dhonde

Chairman (Off. Principal)

IQAC Coordinato

Mgmt, Nominee member

Member

Member

Member

Member

Member

Minutes of meeting held on 31st October 2019 at 10:30 am.

For planning of national IQAC seminar event planning to manage it in an organized way Organising team and different leaders were delegated responsibilities to handle the logistical and larger details such as budget, catering, attendance, etc., only staff members of college in IQAC were expected to attend this preparatory meeting.

# Committee were specified with duties

- · Maintaining event budget
- Printing of seminar