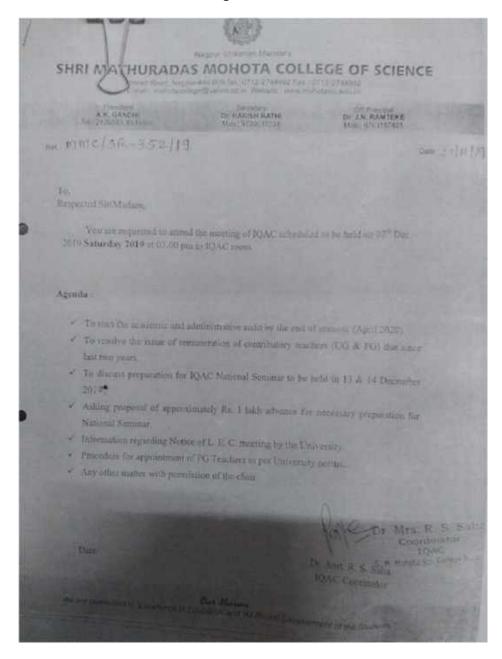

un-of-show
- · Creating a promotion schedule
- Setting up and managing online event registration
- Technology and electronic support committee Sourcing all equipment and systems
- · Attendee registration, certificate distribution committee.

It is known that, NAAC provides financial assistance of Rs.75,000 for 2-day Seminar that to after the event is done, so It was also decided to request and apply for advance to Seminar Fund from management.

It was suggested to seek collaboration from IQAC of RTM Nagpur university to bring higher importance to the event and write letter to Vice chancellor and coordinator of RTM Nagpur University

Various committees with enthusiastic staff were formed for administration properly

Dr. Mrs. R. S. Saha

TOAL COPER NOT

## IQAC meeting held on 07 Dec. 2019



# Minutes of the meeting held on 7th December

After Welcome to members meeting was called to order, the quorum was established.

All members of IQAC were present along with of staff members of the college.

After Welcome to members meeting was called to order, the quorum was established.

Members who attended the meeting:

| 1.  | Dr.J.N. Ramteke      | Chairman( Off Principal)     |
|-----|----------------------|------------------------------|
| 2.  | Dr Dilip Deshpande   | Advisor                      |
| 3.  | Dr A. S. Muktibodh   | Mgmt. Nominee member         |
| 4.  | Dr.A.A. Fulzele      | Member W                     |
| 5.  | Dr.J.A. Janbandhu    | Member Addense               |
| 6.  | Dr.U.R. Sonparote    | Member W                     |
| 7.  | Dr. S.G. Goswami     | Member