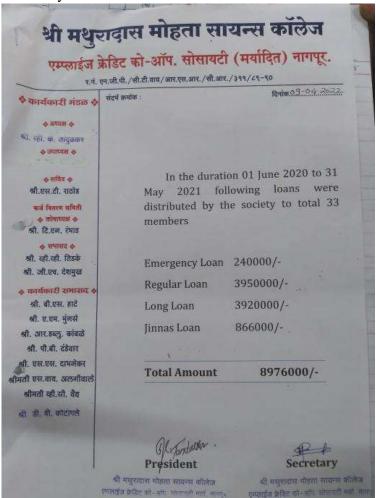

Rankings 2021.

The online Data Capturing System (DCS) for data submission for India Rankings 2021 is now open. You are requested to Click on the link below and login with the credentials sent to the registered email id after completion of registration process:

http://login.nirfindia.org/

DCS will close on 5<sup>th</sup> February 2021.

In case you are not able to login or do not have Overall ID or password, you are requested to contact us on techsupport@nirfindia.org or call on 079-23268247/89. For general queries call on 011-40159583/87/89, 011-24360653.

Please do not respond directly to this e-mail. The originating e-mail account is not monitored.

Regards, Team NIRF India Ranking 2021

# 15. The institution has been implementing welfare measures for staff members.

• Loan facility



• Staff quarters



# 16. The institution has been organizing training programmes for students.

#### CRT and SDCD REPORT

As the students of M.Sc. Final semester and B. Sc. Final semester were at home during the nation-wide lockdown, it was thought by the Principal and the Career and counselling cell of the college to cater some training for psychological counselling, shape their personality and prepare them to face interviews and various competitive examinations.

Hence, Campus Recruitment Training (CRT) course was conducted for the M.Sc. students from 08 June to 29 June 2020 and Self Development for Career Development (SDCD) was conducted for B. Sc. students from 11 June to 26 June 2020. The resource persons for CRT were Prof. Mrs. Pratishruti Agrawal and Prof. Manmath Deshpande who c