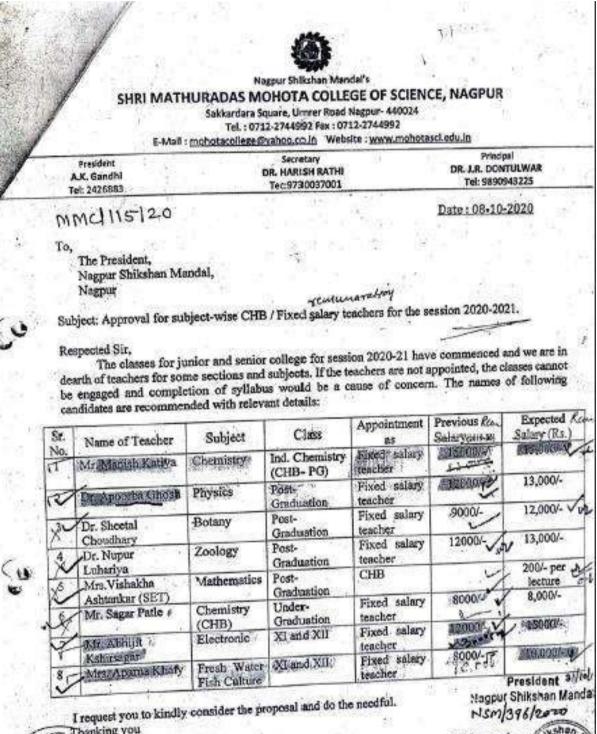

st<br>Management<br>Sanctioned Post                                             | Department of Botany                  |
| Dr. Nupur Luharia                 | Assistant Professor | 2020                   | Against<br>Management<br>Sanctioned Post                                             | Department of Zoology                 |
| Mr. Manish Katiya                 | Assistant Professor | 2020                   | Against<br>Management<br>Sanctioned Post                                             | Department of Industrial<br>Chemistry |
| Mr. Sagar Patle                   | Assistant Professor | 2020                   | Against<br>Management<br>Sanctioned Post                                             | Department of Chemistry               |



# Approval letter from the management



Thanking you 12501

Principal S.M.M. College Of Science Naguur





Nagpu

With regards.

# **Department of Physics**

# Dr. Apoorba Ghosh



#### Nagpur Shikshan Mandal's SHRI MATHURADAS MOHOTA COLLEGE OF SCIENCE, NAGPUR Sakkardara Square, Umrer Road Nagpur 440024

Tel. : 0712-2744992 Fax : 0712-2744992

|       | E-Mail: meno | cacollegeneyaboo.co.in website : www.mohol | and poult          | -   |
|-------|--------------|--------------------------------------------|--------------------|-----|
| 0.000 | President    | Secretary                                  | Principal          |     |
|       | A.K. Gandhi  | DR. HARISH RATHI                           | DR. J.R. DONTULWAR |     |
| 1224  | Tel: 2426883 | Tel: 9730037001                            | Tel: 9890943225    | 1.2 |
|