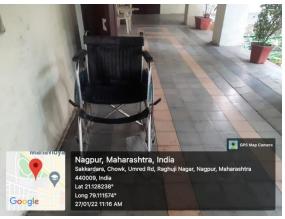

## 7.1.7. The Institution has Divyangjan-friendly, barrier free environment

- 1. To enter the main building a ramp has been constructed at an entrance situated at the east side of the building.
- 2. Divyangjan-friendly toilet has been constructed in the session 2020-21.
- 3. A wheel chair is also available for the assistance of PwD students (if any).
- 4. The college seeks the guidance of the draft policy document of Government of Maharashtra. The link of the document is as follows:

https://sjsa.maharashtra.gov.in/sites/default/files/pdf/Maharashtra-State-policy-in-english.pdf

(wheel chair is donated by one of our staff members on the condition of anonymity)

Newly constructed toiled (2020-21) for PwD (if any)