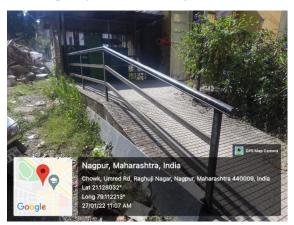

## 7.1.7. The Institution has Divyangjan-friendly, barrier free environment

- 1. To enter the main building a ramp has been constructed at an entrance situated at the east side of the building.
- 2. Divyangjan-friendly toilet has been constructed in the session 2020-21.
- 3. A wheel chair is also available for the assistance of PwD students (if any).
- 4. The college seeks the guidance of the draft policy document of Government of Maharashtra. The link of the document is as follows: