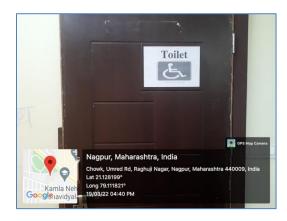

## 7.1.7. The Institution has Divyangjan-friendly, barrier free environment

- 1. To enter the main building a ramp has been constructed at an entrance situated at the east side of the building.
- 2. Divyangjan-friendly toilet has been constructed in the session 2020-21.
- 3. A wheel chair is also available for the assistance of PwD students (if any).
- 4. The college seeks the guidance of the draft policy document of Government of Maharashtra. The link of the document is as follows:

https://sjsa.maharashtra.gov.in/sites/default/files/pdf/Maharashtra-State-policy-in-english.pdf

(wheel chair is donated by one of our staff members on the condition of anonymity)

Newly constructed toiled (2020-21) for PwD (if any)