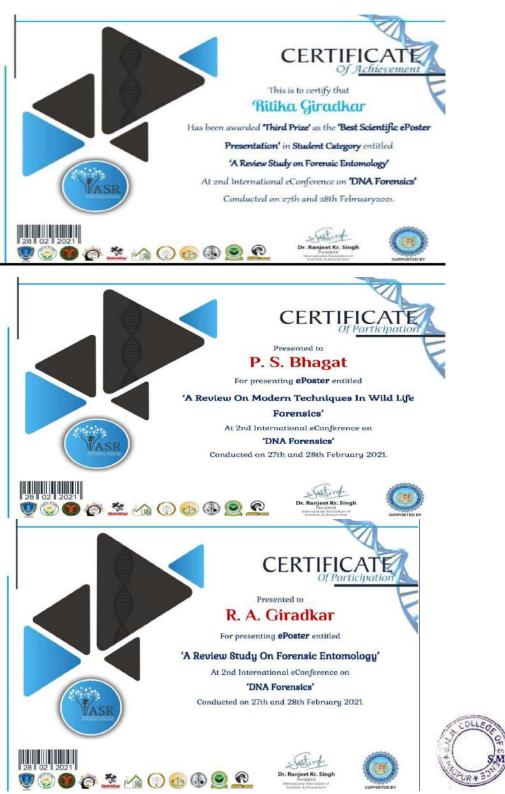

## Certificates awarded to advanced learners

Pictures of certificate received by students in different curricular activities

| 5136 PM 🖿  | 41,SF                                          | (B/# 🚱 🗐 📶 💷 🖂 18%    |
|------------|------------------------------------------------|-----------------------|
|            | Dr Rakhi khanna joi                            | ned                   |
| )          | 🧇 Zoom 🗸                                       | Leave                 |
| • REC (LIV | E                                              |                       |
| RA         | THIRD PRIZE<br>Poster Presentation             | Dater 28/02/2021      |
| Pay        | Thousand Rupees                                | only                  |
|            |                                                | ₹ 1000/-              |
|            | a () <b>e</b> ( <b>e</b> <u>e</u> ( <b>e</b> ) | Or. Rangoot Nr. Singh |
| 1.2        | From akansha dir<br>Thank you so muc           |                       |
| Unmute Sta | to Video Share Pa                              | articipants More      |
|            |                                                | •                     |