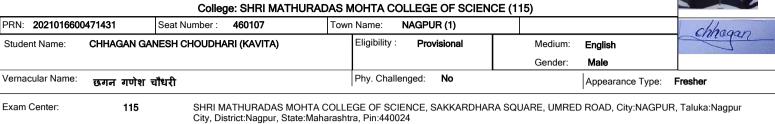

College: SHRI MATHURADAS MOHTA COLLEGE OF SCIENCE (115)

Rashtrasant Tokadoji Maharaj Nagpur University

| PRN: <b>2021016600491203</b> Seat Number: <b>460013</b>       |            |               |                                         |  | Name: N      | AGPUR (1)   |         |          |         |              | . 1           |
|---------------------------------------------------------------|------------|---------------|-----------------------------------------|--|--------------|-------------|---------|----------|---------|--------------|---------------|
| Student Name: AACH                                            | HAL DASHRA | ATH DAHANE (S | SHARADA)                                |  | Eligibility: | Provisional |         | Medium:  | English |              | Notane        |
|                                                               |            |               |                                         |  |              |             |         | Gender:  | Female  | e            |               |
| Vernacular Name: आचल Phy. Challenged: No Appearance Type: Fre |            |               |                                         |  |              |             | resher  |          |         |              |               |
| Exam Center:                                                  | 115        |               | THURADAS MOHTA Crict:Nagpur, State:Maha |  |              |             | RA SQUA | RE, UMRE | D ROAD, | City:NAGPUR, | Taluka:Nagpur |